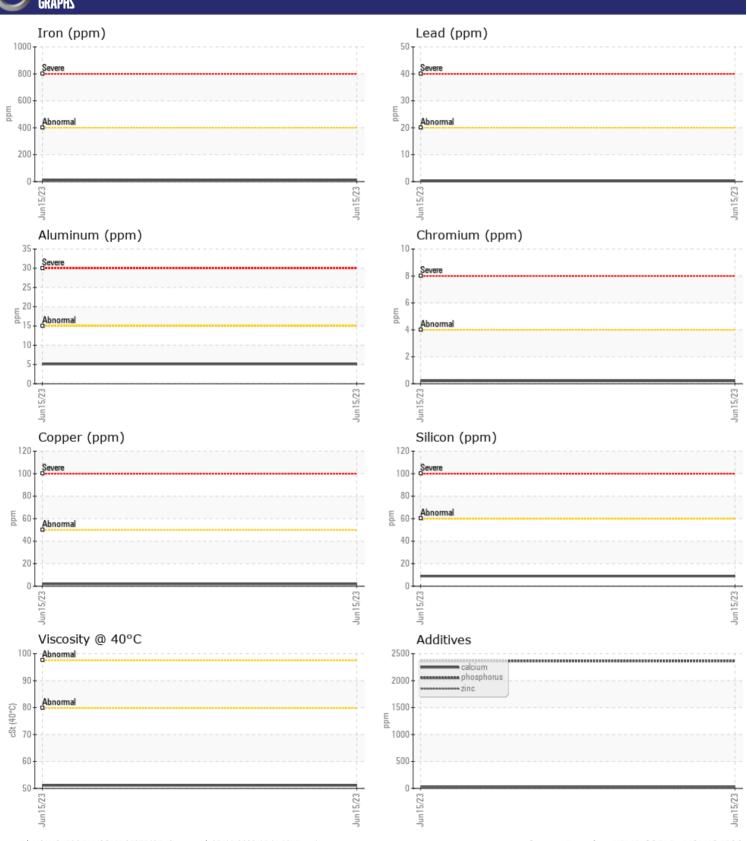

## GRAPHS

## Diagnosis

The oil change at the time of sampling has been noted. Resample at the next service interval to monitor.All component wear rates are normal. Moderate concentration of visible dirt/debris present in the oil. The condition of the oil is acceptable for the time in service.