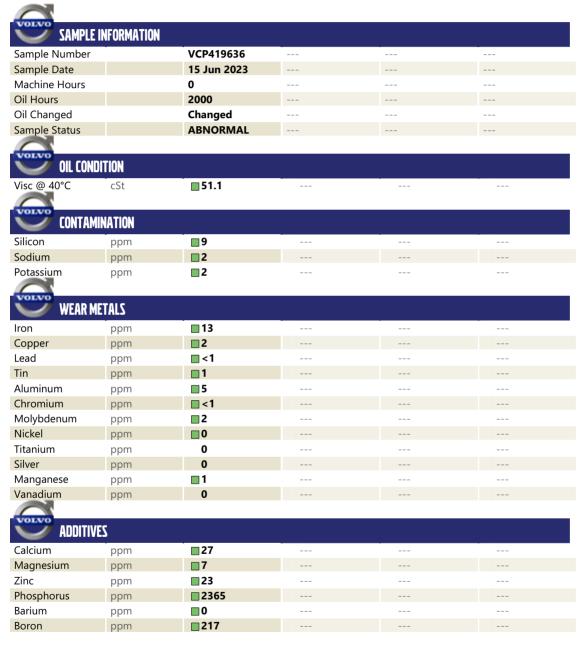

## **CONSTRUCTION EQUIPMENT**

NOT GIVEN VCP419636 (S/N NO INFO ON SIF/BOTTLE) - DROP BOX

Sample No: VCP419636

Oil Type: VOLVO SUPER GEAR OIL 75W-80-GO102

Job No:

216 - ASCENDUM MACHINERY INC - PIEDMONT 407 OAK ROAD PIEDMONT, SC US 29673 Contact: KEMP COBLE kemp.coble@ascendummachinery.com T: (864)704-1060 F: (864)704-1069

## Diagnosis

The oil change at the time of sampling has been noted. Resample at the next service interval to monitor.All component wear rates are normal. Moderate concentration of visible dirt/debris present in the oil. The condition of the oil is acceptable for the time in service.

Depot:VOLVO4596Unique No:10520238Signed:Don BaldridgeReport Date:18 Jun 2023