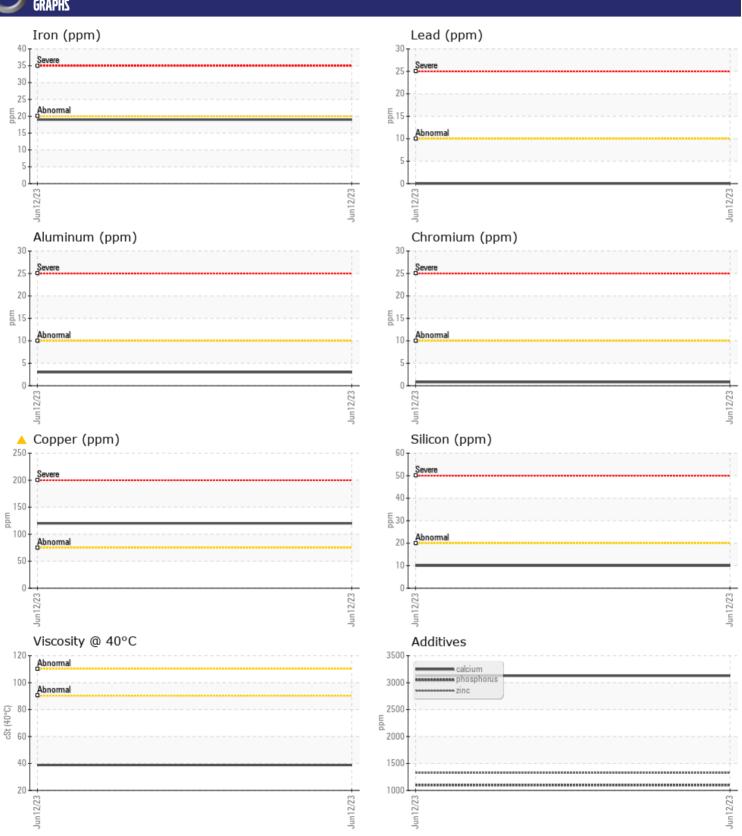

## CONSTRUCTION EQUIPMENT W07012739 VOLVO A40G 341644 - WET DISC BRAKE

Sample No: VCP420341

Oil Type: MOBIL WET BRAKE

**Job No:** W07012739

| SAMPLE        | INFORMATION | 1             |  |  |  |
|---------------|-------------|---------------|--|--|--|
| Sample Number | <u>.</u>    | VCP420341     |  |  |  |
| Sample Date   |             | 12 Jun 2023   |  |  |  |
| Machine Hours |             | 6003          |  |  |  |
| Oil Hours     |             | 2000          |  |  |  |
| Oil Changed   |             | Changed       |  |  |  |
| Sample Status |             | ABNORMAL      |  |  |  |
|               |             |               |  |  |  |
| OIL CONDITION |             |               |  |  |  |
| Visc @ 40°C   | cSt         | 38.8          |  |  |  |
| VISC @ 40 C   | CSL         | ■ 30.0        |  |  |  |
| VOLVO         |             |               |  |  |  |
| CONTAM        | INATION     |               |  |  |  |
| Silicon       | ppm         | <b>10</b>     |  |  |  |
| Sodium        | ppm         | <b>4</b>      |  |  |  |
| Potassium     | ppm         | <b>0</b>      |  |  |  |
|               |             |               |  |  |  |
| WEAR METALS   |             |               |  |  |  |
| Iron          | ppm         | <b>1</b> 9    |  |  |  |
| Copper        | ppm         | <u> </u>      |  |  |  |
| Lead          | ppm         | ■0            |  |  |  |
| Tin           | ppm         | <b>■&lt;1</b> |  |  |  |
| Aluminum      | ppm         | <u> </u>      |  |  |  |
| Chromium      | ppm         | <b>■&lt;1</b> |  |  |  |
| Molybdenum    | ppm         | <1            |  |  |  |
| Nickel        | ppm         | <b>1</b>      |  |  |  |
| Titanium      | ppm         | 0             |  |  |  |
| Silver        | ppm         | 0             |  |  |  |
| Manganese     | ppm         | 1             |  |  |  |
| Vanadium      | ppm         | 0             |  |  |  |
|               |             |               |  |  |  |
| ADDITIV       | ES          |               |  |  |  |
| Calcium       | ppm         | 3127          |  |  |  |
| Magnesium     | ppm         | 10            |  |  |  |
| Zinc          | ppm         | 1324          |  |  |  |
| Phosphorus    | ppm         | 1099          |  |  |  |
| Barium        | ppm         | 0             |  |  |  |
| Boron         | ppm         | 87            |  |  |  |
|               |             |               |  |  |  |

## Diagnosis

The oil change at the time of sampling has been noted. No corrective action is recommended at this time. Resample at the next service interval to monitor. The copper level is abnormal. All other component wear rates are normal. There is no indication of any contamination in the oil. The condition of the oil is acceptable for the time in service.