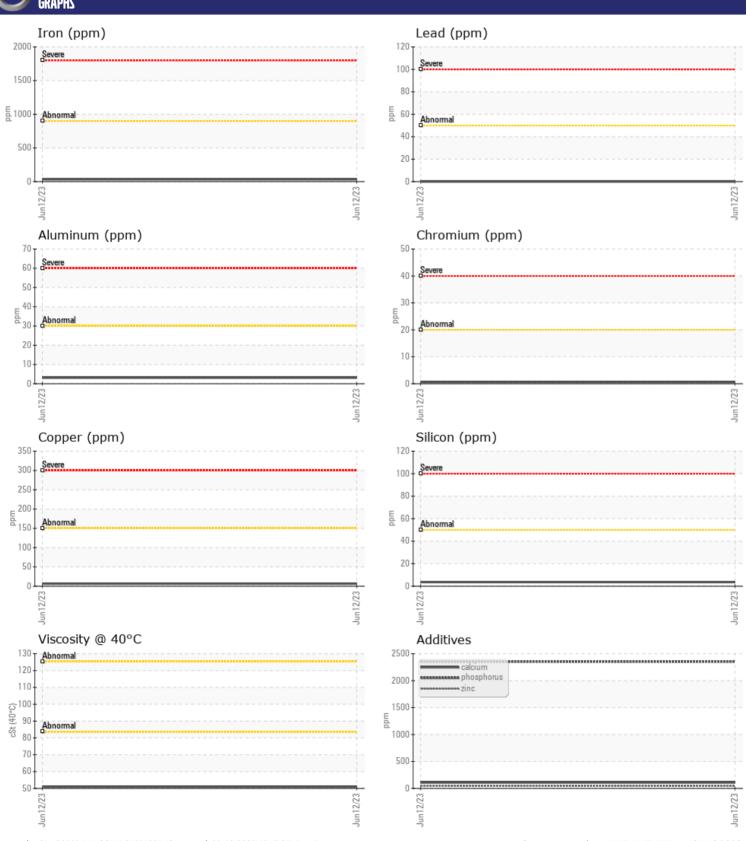

## CONSTRUCTION EQUIPMENT W07012739 VOLVO A40G 341644 - BOGIE/CENTER AXLE

Sample No: VCP396509 Oil Type: **MOBIL 75W90** Job No: W07012739

| SAMPLE         | INFORMATION | N             |  |  |  |
|----------------|-------------|---------------|--|--|--|
| Sample Number  |             | VCP396509     |  |  |  |
| Sample Date    |             | 12 Jun 2023   |  |  |  |
| Machine Hours  |             | 6003          |  |  |  |
| Oil Hours      |             | 2000          |  |  |  |
| Oil Changed    |             | Changed       |  |  |  |
| Sample Status  |             | NORMAL        |  |  |  |
|                |             |               |  |  |  |
| OIL CONDITION  |             |               |  |  |  |
| Visc @ 40°C    | cSt         | 51.0          |  |  |  |
| VISC @ 40 C    | CSI         | 51.0          |  |  |  |
| VOLVO          |             |               |  |  |  |
| CONTAM         | IINATION    |               |  |  |  |
| Silicon        | ppm         | <b>4</b>      |  |  |  |
| Sodium         | ppm         | <b>2</b>      |  |  |  |
| Potassium      | ppm         | <b>■&lt;1</b> |  |  |  |
|                |             |               |  |  |  |
| WEAR METALS    |             |               |  |  |  |
| Iron           | ppm         | ■34           |  |  |  |
| Copper         | ppm         | <b>6</b>      |  |  |  |
| Lead           | ppm         | <b>■</b> 0    |  |  |  |
| Tin            | ppm         | <b>■&lt;1</b> |  |  |  |
| Aluminum       | ppm         | ■3            |  |  |  |
| Chromium       | ppm         | <b>■&lt;1</b> |  |  |  |
| Molybdenum     | ppm         | <b>■</b> <1   |  |  |  |
| Nickel         | ppm         | <b>■</b> <1   |  |  |  |
| Titanium       | ppm         | 0             |  |  |  |
| Silver         | ppm         | 0             |  |  |  |
| Manganese      | ppm         | <b>■</b> <1   |  |  |  |
| Vanadium       | ppm         | 0             |  |  |  |
| VOLVO          |             |               |  |  |  |
| <b>ADDITIV</b> | ES          |               |  |  |  |
| Calcium        | ppm         | <b>109</b>    |  |  |  |
| Magnesium      | ppm         | <b>-&lt;1</b> |  |  |  |
| Zinc           | ppm         | <b>45</b>     |  |  |  |
| Phosphorus     | ppm         | 2353          |  |  |  |
| Barium         | ppm         | <b>0</b>      |  |  |  |
| Boron          | ppm         | ■307          |  |  |  |
|                |             |               |  |  |  |

## Diagnosis

F: (804)266-1611

Resample at the next service interval to monitor.All component wear rates are normal. There is no indication of any contamination in the oil. The condition of the oil is acceptable for the time in service.