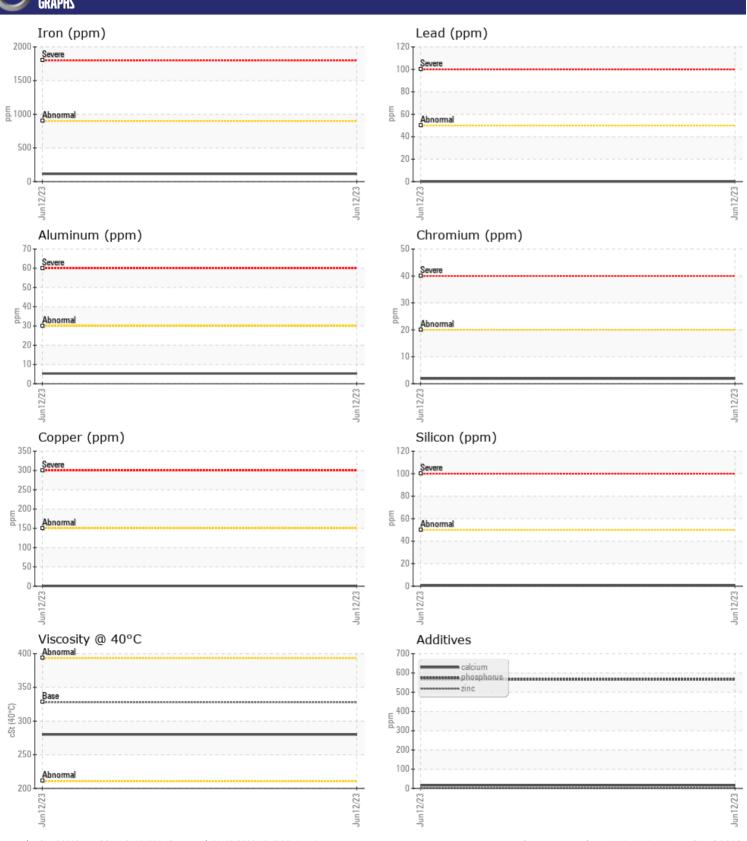

## CONSTRUCTION EQUIPMENT W07012739 VOLVO A40G 341644 - FRONT AXLE

Sample No: VCP420340

Oil Type: MOBIL MOBILUBE HD 85W140

**Job No:** W07012739

| VOLVO         |               |                                         |      |  |
|---------------|---------------|-----------------------------------------|------|--|
|               | E INFORMATIOI | N                                       |      |  |
| Sample Number |               | VCP420340                               | <br> |  |
| Sample Date   |               | 12 Jun 2023                             | <br> |  |
| Machine Hours |               | 6003                                    | <br> |  |
| Oil Hours     |               | 2000                                    | <br> |  |
| Oil Changed   |               | Changed                                 | <br> |  |
| Sample Status |               | NORMAL                                  | <br> |  |
|               |               | ,,,,,,,,,,,,,,,,,,,,,,,,,,,,,,,,,,,,,,, |      |  |
| VOLVO         | IRITIAN       |                                         |      |  |
| OIL CON       |               |                                         |      |  |
| Visc @ 40°C   | cSt           | <b>280</b>                              | <br> |  |
| VOLVO         |               |                                         |      |  |
| CONTAN        | MINATION      |                                         |      |  |
| Silicon       | ppm           | <b></b>                                 | <br> |  |
| Sodium        | ppm           | ■<1                                     | <br> |  |
| Potassium     | ppm           | ■0                                      | <br> |  |
| Otassiani     | PPIII         |                                         |      |  |
| VOLVO         | ACTAL C       |                                         |      |  |
| WEAR N        | ME I ALS      |                                         |      |  |
| Iron          | ppm           | ■115                                    | <br> |  |
| Copper        | ppm           | <b>■</b> <1                             | <br> |  |
| Lead          | ppm           | ■0                                      | <br> |  |
| Tin           | ppm           | <b>■</b> <1                             | <br> |  |
| Aluminum      | ppm           | ■5                                      | <br> |  |
| Chromium      | ppm           | ■2                                      | <br> |  |
| Molybdenum    | ppm           | ■2                                      | <br> |  |
| Nickel        | ppm           | ■0                                      | <br> |  |
| Titanium      | ppm           | 0                                       | <br> |  |
| Silver        | ppm           | 0                                       | <br> |  |
| Manganese     | ppm           | ■4                                      | <br> |  |
| Vanadium      | ppm           | 0                                       | <br> |  |
| VOLVO         |               |                                         |      |  |
| ADDITIV       | VES           |                                         |      |  |
| Calcium       | ppm           | <b>16</b>                               | <br> |  |
| Magnesium     | ppm           | <b>0</b>                                | <br> |  |
| Zinc          | ppm           | <b>■&lt;1</b>                           | <br> |  |
| Phosphorus    | ppm           | <b>566</b>                              | <br> |  |
| Barium        | ppm           | ■0                                      | <br> |  |
| Boron         | ppm           | <b>104</b>                              | <br> |  |
|               |               | _                                       |      |  |

## Diagnosis

Resample at the next service interval to monitor. All component wear rates are normal. There is no indication of any contamination in the oil. The condition of the oil is acceptable for the time in service.