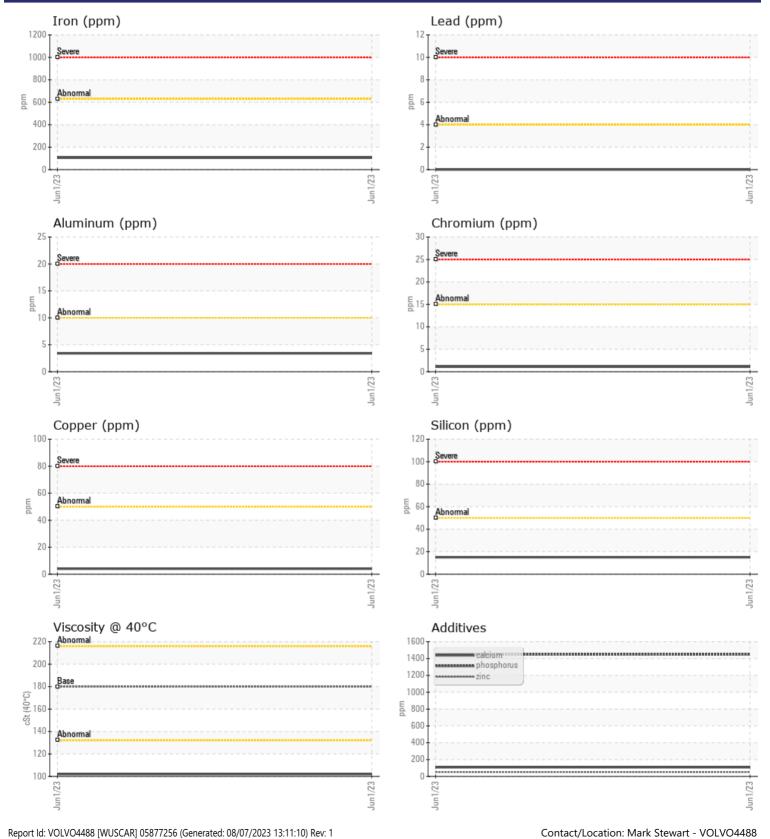

CONSTRUCTION EQUIPMENT S50100191 REP SVCS VOLVO A30F 72745 - REAR AXLE

 Sample No:
 VCP372845

 Oil Type:
 GEAR OIL SAE 85W90

 Job No:
 S50100191 REP SVCS

VOLVO

| VOLVO         |               |             |          |   |  |
|---------------|---------------|-------------|----------|---|--|
| SAMPLI        | E INFORMATION |             |          |   |  |
| Sample Number |               | VCP372845   |          |   |  |
| Sample Date   |               | 01 Jun 2023 |          |   |  |
| Machine Hours |               | 9785        |          |   |  |
| Oil Hours     |               | 0           |          |   |  |
| Oil Changed   |               | Not Changd  |          |   |  |
| Sample Status |               | ABNORMAL    |          |   |  |
|               |               |             |          |   |  |
| OIL CON       |               |             |          |   |  |
|               |               | 400         |          |   |  |
| Visc @ 40°C   | cSt           | 102         |          |   |  |
| VOLVO         |               |             |          |   |  |
| CONTAI        | MINATION      |             |          |   |  |
| Silicon       | ppm           | 15          |          |   |  |
| Sodium        | ppm           | 2           |          |   |  |
| Potassium     | ppm           |             |          |   |  |
|               | PP            |             |          |   |  |
| VOLVO         |               |             |          |   |  |
| WEAR N        | METALS        |             | <u> </u> | _ |  |
| Iron          | ppm           | <b>105</b>  |          |   |  |
| Copper        | ppm           | <b>4</b>    |          |   |  |
| Lead          | ppm           | 0           |          |   |  |
| Tin           | ppm           | <b></b> <1  |          |   |  |
| Aluminum      | ppm           | 3           |          |   |  |
| Chromium      | ppm           | ∎1          |          |   |  |
| Molybdenum    | ppm           | ■ <1        |          |   |  |
| Nickel        | ppm           | <b></b> <1  |          |   |  |
| Titanium      | ppm           | <1          |          |   |  |
| Silver        | ppm           | 0           |          |   |  |
| Manganese     | ppm           | ∎1          |          |   |  |
| Vanadium      | ppm           | <1          |          |   |  |
| VOLVO         |               |             |          |   |  |
| ADDITIN       | VES           |             |          |   |  |
| Calcium       | ppm           | 108         |          |   |  |
| Magnesium     | ppm           | 12          |          |   |  |
| Zinc          | ppm           | 52          |          |   |  |
| Phosphorus    | ppm           | 1449        |          |   |  |
| Barium        | ppm           | 0           |          |   |  |
| Boron         | ppm           | 293         |          |   |  |
|               | 1.1.          |             |          |   |  |

## Diagnosis

We advise that you inspect for the source(s) of wear. Resample at the next service interval to monitor.High concentration of visible metal present. All component wear rates are normal. There is no indication of any contamination in the oil. The condition of the oil is acceptable for the time in service.