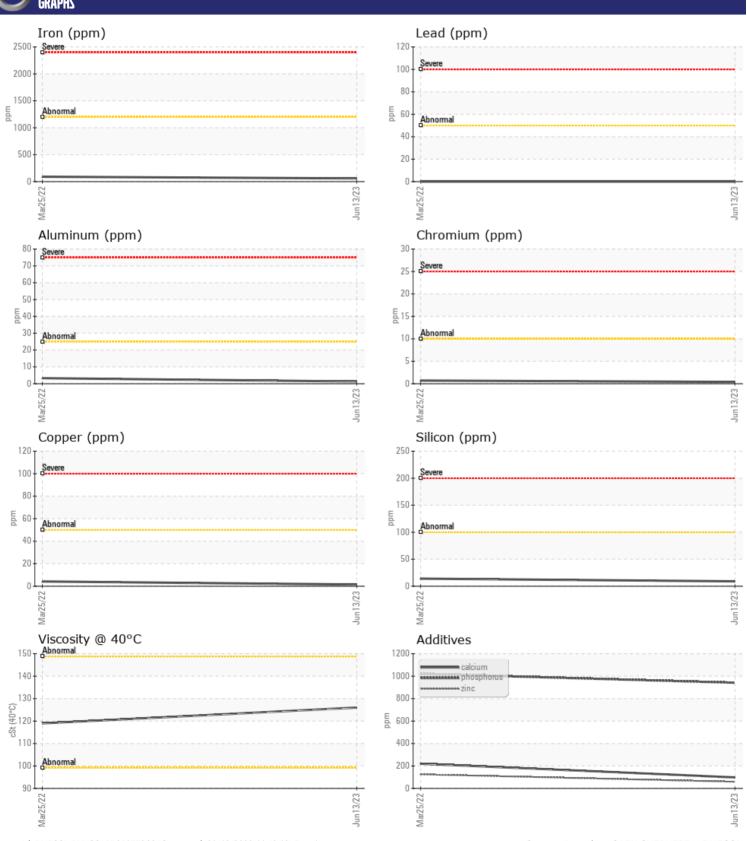

## CONSTRUCTION EQUIPMENT VOLVO EC160EL 310364 - SWING DRIVE

Sample No: VCP384763

Oil Type: CHEVRON MULTIGEAR EP5 80W90

Report Id: DHFCOL [WUSCAR] 05877266 (Generated: 08/10/2023 11:42:16) Rev: 1

Job No:

| VOLVO CAMPI F | INFORMATION     | ı             |              |          |  |
|---------------|-----------------|---------------|--------------|----------|--|
|               | . IIMI OMMATIOI |               | VCD2250.47   | <u> </u> |  |
| Sample Number |                 | VCP384763     | VCP335947    |          |  |
| Sample Date   |                 | 13 Jun 2023   | 25 Mar 2022  |          |  |
| Machine Hours |                 | 4000          | 3000         |          |  |
| Oil Hours     |                 | 1000          | 1000         |          |  |
| Oil Changed   |                 | Changed       | Changed      |          |  |
| Sample Status |                 | NORMAL        | NORMAL       |          |  |
| VOLVO         |                 |               |              |          |  |
| OIL CON       | DITION          |               |              |          |  |
| Visc @ 40°C   | cSt             | <b>126</b>    | <b>1</b> 19  |          |  |
| V13C @ 40 C   | CSt             | 120           |              |          |  |
| VOLVO         |                 |               |              |          |  |
| CONTAN        | INATION         |               |              |          |  |
| Silicon       | ppm             | <b>9</b>      | <b>1</b> 4   |          |  |
| Sodium        | ppm             | <b>■</b> 0    | 0            |          |  |
| Potassium     | ppm             | <b>■&lt;1</b> | <b>-</b> <1  |          |  |
|               | 1.1.            | _             | _            |          |  |
| VOLVO         |                 |               |              |          |  |
| WEAR M        | 1ETALS          |               |              |          |  |
| Iron          | ppm             | <b>■</b> 59   | ■91          |          |  |
| Copper        | ppm             | <b>2</b>      | <b>4</b>     |          |  |
| Lead          | ppm             | <b>0</b>      | <b>0</b>     |          |  |
| Tin           | ppm             | <b>■</b> 0    | <1           |          |  |
| Aluminum      | ppm             | <b>1</b>      | 3            |          |  |
| Chromium      | ppm             | <b>■&lt;1</b> | <1           |          |  |
| Molybdenum    | ppm             | <b>4</b>      | <b>4</b>     |          |  |
| Nickel        | ppm             | <b>■</b> 0    | 0            |          |  |
| Titanium      | ppm             | 1             | 2            |          |  |
| Silver        | ppm             | 0             | <1           |          |  |
| Manganese     | ppm             | <b>□</b> <1   | <b>-</b> <1  |          |  |
| Vanadium      | ppm             | <1            | 0            |          |  |
|               |                 |               |              |          |  |
| VOLVO         | IFC             |               |              |          |  |
| ADDITIV       | E               |               |              |          |  |
| Calcium       | ppm             | ■98           | <b>220</b>   |          |  |
| Magnesium     | ppm             | <b>■</b> 35   | <b>9</b> 5   |          |  |
| Zinc          | ppm             | <b>59</b>     | <b>125</b>   |          |  |
| Phosphorus    | ppm             | <b>941</b>    | <b>1</b> 021 |          |  |
| Barium        | ppm             | <b>■</b> 0    | <b>0</b>     |          |  |
| Boron         | ppm             | <b>184</b>    | <b>164</b>   |          |  |
|               |                 |               |              |          |  |

## Diagnosis

Resample at the next service interval to monitor. All component wear rates are normal. There is no indication of any contamination in the oil. The condition of the oil is acceptable for the time in service.