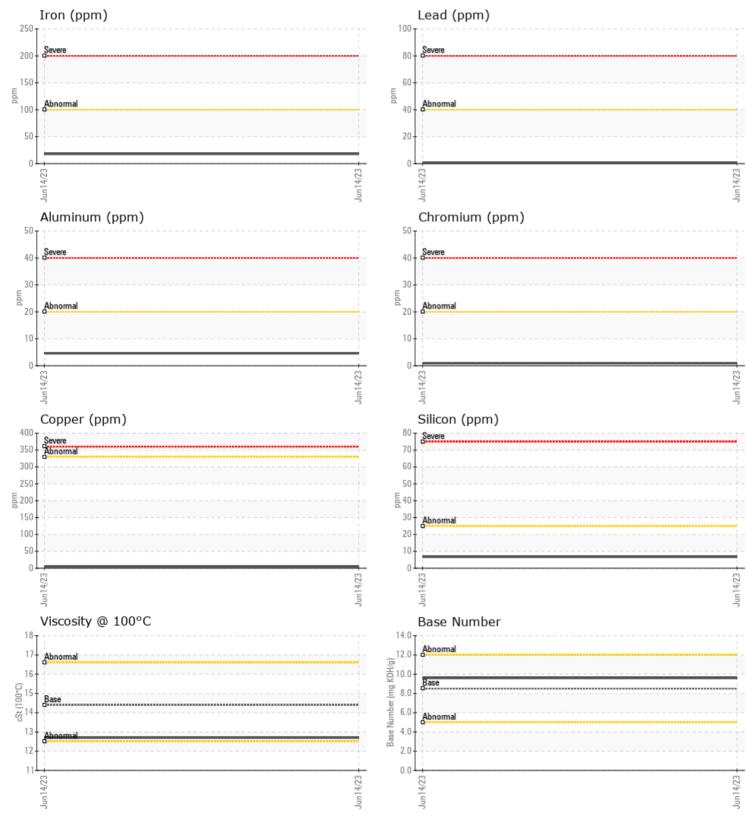

| WLAK N     | METALS |             |      |  |
|------------|--------|-------------|------|--|
| Iron       | ppm    | 18          | <br> |  |
| Copper     | ppm    | <b>4</b>    | <br> |  |
| Lead       | ppm    | □<1         | <br> |  |
| Tin        | ppm    |             | <br> |  |
| Aluminum   | ppm    | 5           | <br> |  |
| Chromium   | ppm    | ■ <1        | <br> |  |
| Molybdenum | ppm    | <b>41</b>   | <br> |  |
| Nickel     | ppm    | 0           | <br> |  |
| Titanium   | ppm    | 0           | <br> |  |
| Silver     | ppm    | <b>■</b> <1 | <br> |  |
| Manganese  | ppm    | □<1         | <br> |  |
| Vanadium   | ppm    | 0           | <br> |  |

### Diagnosis

Resample at the next service interval to monitor.All component wear rates are normal. There is no indication of any contamination in the oil. The BN result indicates that there is suitable alkalinity remaining in the oil. The condition of the oil is suitable for further service.