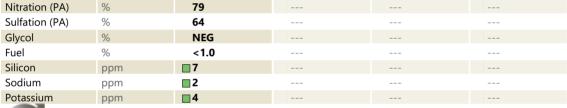

## SAMPLE INFORMATION

VOLVO

| Sample Number    |          | VCP408941   | <br> |  |
|------------------|----------|-------------|------|--|
| Sample Date      |          | 14 Jun 2023 | <br> |  |
| Machine Hours    |          | 2220        | <br> |  |
| Oil Hours        |          | 0           | <br> |  |
| Oil Changed      |          | Changed     | <br> |  |
| Sample Status    |          | NORMAL      | <br> |  |
|                  |          |             |      |  |
| OIL CONDI        | TION     |             |      |  |
| Visc @ 100°C     | cSt      | 12.7        | <br> |  |
| Base Number (BN) | mg KOH/g | 9.6         | <br> |  |
| Oxidation (PA)   | %        | 94          | <br> |  |
|                  |          |             |      |  |
| CONTAMIN         | IATION   |             |      |  |
| Soot %           | %        | 0.4         | <br> |  |
| Nitration (PA)   | %        | 79          | <br> |  |
| Sulfation (PA)   | %        | 64          | <br> |  |

| WLAK N     | METALS |             |      |  |
|------------|--------|-------------|------|--|
| Iron       | ppm    | 18          | <br> |  |
| Copper     | ppm    | <b>4</b>    | <br> |  |
| Lead       | ppm    | □<1         | <br> |  |
| Tin        | ppm    |             | <br> |  |
| Aluminum   | ppm    | 5           | <br> |  |
| Chromium   | ppm    | ■ <1        | <br> |  |
| Molybdenum | ppm    | <b>41</b>   | <br> |  |
| Nickel     | ppm    | 0           | <br> |  |
| Titanium   | ppm    | 0           | <br> |  |
| Silver     | ppm    | <b>■</b> <1 | <br> |  |
| Manganese  | ppm    | □<1         | <br> |  |
| Vanadium   | ppm    | 0           | <br> |  |