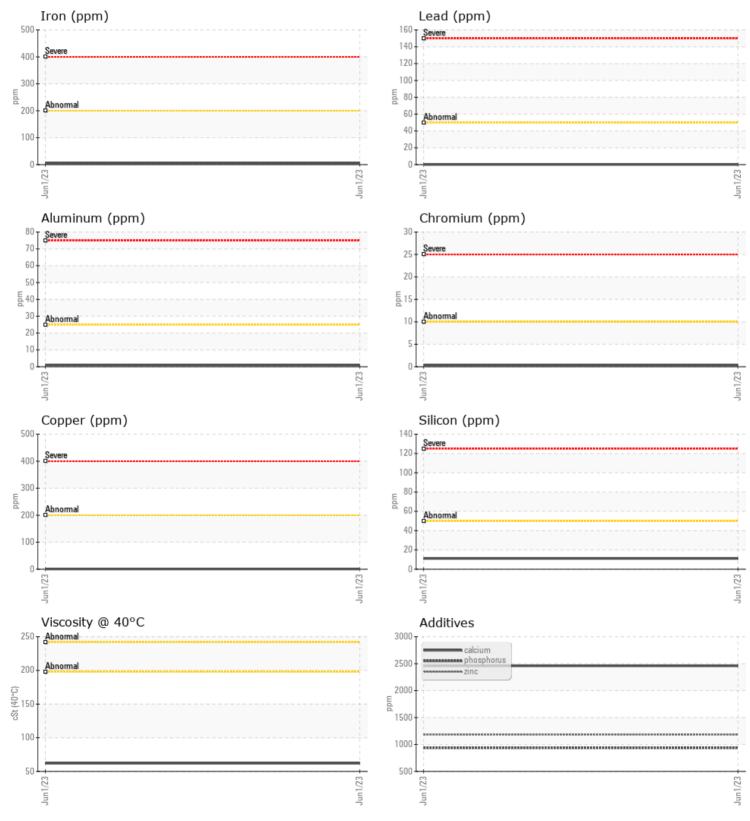

## CONSTRUCTION EQUIPMENT VOLVO A25G 752060 - GEARBOX

Sample No:VCP416265Oil Type:NOT GIVEN

Job No:

| SAMPLE INFORMATION           Sample Number         VCP416265              Sample Date         01 Jun 2023              Machine Hours         5567              Oil Hours         0              Oil Changed         N/A              Sample Status         NORMAL              Voc         CSt         62.0              Visc @ 40°C         CSt         62.0              Voc         CONTAMINATION               Sodium         ppm         0              Potasium         ppm         C1              Voc         VEAR METALS               Iron         ppm         C1               Copper         ppm         C1          -                                           |               |            |             |      |      |                                                                                             |           |     |   |  |      |                                                                                             |  |  |  |  |  |                                                                                                                                                           |        |        |  |  |  |                                                                                                |      |     |   |  |      |                                                                        |        |     |  |  |      |                             |      |     |   |  |      |                                                                                                                                                                                                                                                           |     |     |   |  |      |                                                                                                                                                                                                                                                                                                                                                                                                                                                                                                                                       |          |     |            |  |      |                                                                           |          |     |  |  |      |                             |            |     |    |  |      |                                                                           |  |     |   |  |      |                                                                            |          |     |    |  |      |                                                                                                                                                                                                                                                                                    |        |  |   |  |      |                                                                                                                                                                                                                                                                     |           |     |    |  |      |                                                                                                                                                                                                                                      |          |     |   |  |      |                                                                                                                                                                                                                                      |  |  |  |  |  |                                                                                                                                                                                                                     |         |     |  |  |      |                                                                                                                                                                        |  |  |      |  |      |                                                                                                                         |  |  |  |  |      |                                                                              |  |  |  |  |  |                     |  |  |  |  |  |  |   |  |  |  |      |  |       |     |    |  |      |
|------------------------------------------------------------------------------------------------------------------------------------------------------------------------------------------------------------------------------------------------------------------------------------------------------------------------------------------------------------------------------------------------------------------------------------------------------------------------------------------------------------------------------------------------------------------------------------------------------------------------------------------------------------------------------|---------------|------------|-------------|------|------|---------------------------------------------------------------------------------------------|-----------|-----|---|--|------|---------------------------------------------------------------------------------------------|--|--|--|--|--|-----------------------------------------------------------------------------------------------------------------------------------------------------------|--------|--------|--|--|--|------------------------------------------------------------------------------------------------|------|-----|---|--|------|------------------------------------------------------------------------|--------|-----|--|--|------|-----------------------------|------|-----|---|--|------|-----------------------------------------------------------------------------------------------------------------------------------------------------------------------------------------------------------------------------------------------------------|-----|-----|---|--|------|---------------------------------------------------------------------------------------------------------------------------------------------------------------------------------------------------------------------------------------------------------------------------------------------------------------------------------------------------------------------------------------------------------------------------------------------------------------------------------------------------------------------------------------|----------|-----|------------|--|------|---------------------------------------------------------------------------|----------|-----|--|--|------|-----------------------------|------------|-----|----|--|------|---------------------------------------------------------------------------|--|-----|---|--|------|----------------------------------------------------------------------------|----------|-----|----|--|------|------------------------------------------------------------------------------------------------------------------------------------------------------------------------------------------------------------------------------------------------------------------------------------|--------|--|---|--|------|---------------------------------------------------------------------------------------------------------------------------------------------------------------------------------------------------------------------------------------------------------------------|-----------|-----|----|--|------|--------------------------------------------------------------------------------------------------------------------------------------------------------------------------------------------------------------------------------------|----------|-----|---|--|------|--------------------------------------------------------------------------------------------------------------------------------------------------------------------------------------------------------------------------------------|--|--|--|--|--|---------------------------------------------------------------------------------------------------------------------------------------------------------------------------------------------------------------------|---------|-----|--|--|------|------------------------------------------------------------------------------------------------------------------------------------------------------------------------|--|--|------|--|------|-------------------------------------------------------------------------------------------------------------------------|--|--|--|--|------|------------------------------------------------------------------------------|--|--|--|--|--|---------------------|--|--|--|--|--|--|---|--|--|--|------|--|-------|-----|----|--|------|
| Sample Number         VCP416265              Sample Date         01 Jun 2023              Machine Hours         5567              Oil Hours         0               Oil Changed         N/A               Sample Status         NORMAL               Visc @ 40°C         cSt         62.0               Sodium         ppm         11               Sodium         ppm         0               Sodium         ppm         0               Veratessium         ppm         0               Iron         ppm         0               Solium         ppm         0 <th></th> <th>INFORMATIO</th> <th>N</th> <th></th> <th></th>                                                 |               | INFORMATIO | N           |      |      |                                                                                             |           |     |   |  |      |                                                                                             |  |  |  |  |  |                                                                                                                                                           |        |        |  |  |  |                                                                                                |      |     |   |  |      |                                                                        |        |     |  |  |      |                             |      |     |   |  |      |                                                                                                                                                                                                                                                           |     |     |   |  |      |                                                                                                                                                                                                                                                                                                                                                                                                                                                                                                                                       |          |     |            |  |      |                                                                           |          |     |  |  |      |                             |            |     |    |  |      |                                                                           |  |     |   |  |      |                                                                            |          |     |    |  |      |                                                                                                                                                                                                                                                                                    |        |  |   |  |      |                                                                                                                                                                                                                                                                     |           |     |    |  |      |                                                                                                                                                                                                                                      |          |     |   |  |      |                                                                                                                                                                                                                                      |  |  |  |  |  |                                                                                                                                                                                                                     |         |     |  |  |      |                                                                                                                                                                        |  |  |      |  |      |                                                                                                                         |  |  |  |  |      |                                                                              |  |  |  |  |  |                     |  |  |  |  |  |  |   |  |  |  |      |  |       |     |    |  |      |
| Sample Date       01 Jun 2023            Machine Hours       5567            Oil Hours       0            Oil Changed       N/A            Sample Status       NORMAL            OIL CONDITION             Vis @ 40°C       cSt       62.0            Solicon       ppm       11            Solicon       ppm       0            Aluminum       ppm       0 <td></td> <td>_</td> <td></td> <td></td> <td><br/></td>                            |               | _          |             |      | <br> |                                                                                             |           |     |   |  |      |                                                                                             |  |  |  |  |  |                                                                                                                                                           |        |        |  |  |  |                                                                                                |      |     |   |  |      |                                                                        |        |     |  |  |      |                             |      |     |   |  |      |                                                                                                                                                                                                                                                           |     |     |   |  |      |                                                                                                                                                                                                                                                                                                                                                                                                                                                                                                                                       |          |     |            |  |      |                                                                           |          |     |  |  |      |                             |            |     |    |  |      |                                                                           |  |     |   |  |      |                                                                            |          |     |    |  |      |                                                                                                                                                                                                                                                                                    |        |  |   |  |      |                                                                                                                                                                                                                                                                     |           |     |    |  |      |                                                                                                                                                                                                                                      |          |     |   |  |      |                                                                                                                                                                                                                                      |  |  |  |  |  |                                                                                                                                                                                                                     |         |     |  |  |      |                                                                                                                                                                        |  |  |      |  |      |                                                                                                                         |  |  |  |  |      |                                                                              |  |  |  |  |  |                     |  |  |  |  |  |  |   |  |  |  |      |  |       |     |    |  |      |
| Machine Hours       5567            Oil Hours       0            Oil Changed       N/A            Sample Status       NORMAL            Visc @ 40°C       CSt       62.0            Solicon       ppm       61            Solicon       ppm       01            Potassium       ppm       0             Iron       ppm       0             Contassium       ppm       0             Iron       ppm       0                                                                                   | •             |            | 01 Jun 2023 |      | <br> |                                                                                             |           |     |   |  |      |                                                                                             |  |  |  |  |  |                                                                                                                                                           |        |        |  |  |  |                                                                                                |      |     |   |  |      |                                                                        |        |     |  |  |      |                             |      |     |   |  |      |                                                                                                                                                                                                                                                           |     |     |   |  |      |                                                                                                                                                                                                                                                                                                                                                                                                                                                                                                                                       |          |     |            |  |      |                                                                           |          |     |  |  |      |                             |            |     |    |  |      |                                                                           |  |     |   |  |      |                                                                            |          |     |    |  |      |                                                                                                                                                                                                                                                                                    |        |  |   |  |      |                                                                                                                                                                                                                                                                     |           |     |    |  |      |                                                                                                                                                                                                                                      |          |     |   |  |      |                                                                                                                                                                                                                                      |  |  |  |  |  |                                                                                                                                                                                                                     |         |     |  |  |      |                                                                                                                                                                        |  |  |      |  |      |                                                                                                                         |  |  |  |  |      |                                                                              |  |  |  |  |  |                     |  |  |  |  |  |  |   |  |  |  |      |  |       |     |    |  |      |
| Oil Changed       N/A            Sample Status       NORMAL            Visc @ 40°C       CSt       62.0            Visc @ 40°C       CSt       62.0            Visc @ 40°C       CSt       62.0            Solicon       ppm       11            Sodium       ppm       11            Sodium       ppm       1            Versex       Versex             Sodium       ppm       0             Versex       Versex              Sodium       ppm       0               Iron       ppm       0               Iron       ppm       0                                                                                                                                           |               |            | 5567        |      | <br> |                                                                                             |           |     |   |  |      |                                                                                             |  |  |  |  |  |                                                                                                                                                           |        |        |  |  |  |                                                                                                |      |     |   |  |      |                                                                        |        |     |  |  |      |                             |      |     |   |  |      |                                                                                                                                                                                                                                                           |     |     |   |  |      |                                                                                                                                                                                                                                                                                                                                                                                                                                                                                                                                       |          |     |            |  |      |                                                                           |          |     |  |  |      |                             |            |     |    |  |      |                                                                           |  |     |   |  |      |                                                                            |          |     |    |  |      |                                                                                                                                                                                                                                                                                    |        |  |   |  |      |                                                                                                                                                                                                                                                                     |           |     |    |  |      |                                                                                                                                                                                                                                      |          |     |   |  |      |                                                                                                                                                                                                                                      |  |  |  |  |  |                                                                                                                                                                                                                     |         |     |  |  |      |                                                                                                                                                                        |  |  |      |  |      |                                                                                                                         |  |  |  |  |      |                                                                              |  |  |  |  |  |                     |  |  |  |  |  |  |   |  |  |  |      |  |       |     |    |  |      |
| Sample Status         NORMAL              OIL CONDITION               Visc @ 40°C         cSt         62.0              CONTAMINATION               Sodium         ppm         11              Sodium         ppm         0              Potassium         ppm         0              VEAR METALS                Iron         ppm         0               Lead         ppm         0               Aluminum         ppm         21               Nokel         ppm         0               Nokybdenum         ppm         0               Silver                                                                                                                             | Oil Hours     |            | 0           |      | <br> |                                                                                             |           |     |   |  |      |                                                                                             |  |  |  |  |  |                                                                                                                                                           |        |        |  |  |  |                                                                                                |      |     |   |  |      |                                                                        |        |     |  |  |      |                             |      |     |   |  |      |                                                                                                                                                                                                                                                           |     |     |   |  |      |                                                                                                                                                                                                                                                                                                                                                                                                                                                                                                                                       |          |     |            |  |      |                                                                           |          |     |  |  |      |                             |            |     |    |  |      |                                                                           |  |     |   |  |      |                                                                            |          |     |    |  |      |                                                                                                                                                                                                                                                                                    |        |  |   |  |      |                                                                                                                                                                                                                                                                     |           |     |    |  |      |                                                                                                                                                                                                                                      |          |     |   |  |      |                                                                                                                                                                                                                                      |  |  |  |  |  |                                                                                                                                                                                                                     |         |     |  |  |      |                                                                                                                                                                        |  |  |      |  |      |                                                                                                                         |  |  |  |  |      |                                                                              |  |  |  |  |  |                     |  |  |  |  |  |  |   |  |  |  |      |  |       |     |    |  |      |
| Visc @ 40°C         cSt         62.0              CONTAMINATION               Silicon         ppm         11              Sodium         ppm         41              Sodium         ppm         41              Votor         WEAR METALS              Visc @ 40°C         ppm         5              Visc @ 40°C         ppm         6              Sodium         ppm         4<1              Sodium         ppm         5              Visc @ 40°C         ppm         5              Iron         ppm         5              Copper         ppm         0              Iron         ppm         23 <td>Oil Changed</td> <td></td> <td>N/A</td> <td></td> <td><br/></td> | Oil Changed   |            | N/A         |      | <br> |                                                                                             |           |     |   |  |      |                                                                                             |  |  |  |  |  |                                                                                                                                                           |        |        |  |  |  |                                                                                                |      |     |   |  |      |                                                                        |        |     |  |  |      |                             |      |     |   |  |      |                                                                                                                                                                                                                                                           |     |     |   |  |      |                                                                                                                                                                                                                                                                                                                                                                                                                                                                                                                                       |          |     |            |  |      |                                                                           |          |     |  |  |      |                             |            |     |    |  |      |                                                                           |  |     |   |  |      |                                                                            |          |     |    |  |      |                                                                                                                                                                                                                                                                                    |        |  |   |  |      |                                                                                                                                                                                                                                                                     |           |     |    |  |      |                                                                                                                                                                                                                                      |          |     |   |  |      |                                                                                                                                                                                                                                      |  |  |  |  |  |                                                                                                                                                                                                                     |         |     |  |  |      |                                                                                                                                                                        |  |  |      |  |      |                                                                                                                         |  |  |  |  |      |                                                                              |  |  |  |  |  |                     |  |  |  |  |  |  |   |  |  |  |      |  |       |     |    |  |      |
| Vise @ 40°C         cSt         62.0              CONTAMINATION               Silicon         ppm         11              Sodium         ppm         11              Sodium         ppm         41              Potassium         ppm         5              WEAR METALS               Iron         ppm         5              Copper         ppm         0              Lead         ppm         0              Aluminum         ppm         <1              Molybdenum         ppm         23              Mickel         ppm         0              Magnase         ppm         1 <t< td=""><td>Sample Status</td><td></td><td>NORMAL</td><td></td><td><br/></td></t<>    | Sample Status |            | NORMAL      |      | <br> |                                                                                             |           |     |   |  |      |                                                                                             |  |  |  |  |  |                                                                                                                                                           |        |        |  |  |  |                                                                                                |      |     |   |  |      |                                                                        |        |     |  |  |      |                             |      |     |   |  |      |                                                                                                                                                                                                                                                           |     |     |   |  |      |                                                                                                                                                                                                                                                                                                                                                                                                                                                                                                                                       |          |     |            |  |      |                                                                           |          |     |  |  |      |                             |            |     |    |  |      |                                                                           |  |     |   |  |      |                                                                            |          |     |    |  |      |                                                                                                                                                                                                                                                                                    |        |  |   |  |      |                                                                                                                                                                                                                                                                     |           |     |    |  |      |                                                                                                                                                                                                                                      |          |     |   |  |      |                                                                                                                                                                                                                                      |  |  |  |  |  |                                                                                                                                                                                                                     |         |     |  |  |      |                                                                                                                                                                        |  |  |      |  |      |                                                                                                                         |  |  |  |  |      |                                                                              |  |  |  |  |  |                     |  |  |  |  |  |  |   |  |  |  |      |  |       |     |    |  |      |
| OIL CONDITION           Visc @ 40°C         cSt         62.0              CONTAMINATION               Sodium         ppm         11              Sodium         ppm         <1                                                                                                                                                                                                                                                                                                                                                                                                                                                                                               |               |            |             |      |      |                                                                                             |           |     |   |  |      |                                                                                             |  |  |  |  |  |                                                                                                                                                           |        |        |  |  |  |                                                                                                |      |     |   |  |      |                                                                        |        |     |  |  |      |                             |      |     |   |  |      |                                                                                                                                                                                                                                                           |     |     |   |  |      |                                                                                                                                                                                                                                                                                                                                                                                                                                                                                                                                       |          |     |            |  |      |                                                                           |          |     |  |  |      |                             |            |     |    |  |      |                                                                           |  |     |   |  |      |                                                                            |          |     |    |  |      |                                                                                                                                                                                                                                                                                    |        |  |   |  |      |                                                                                                                                                                                                                                                                     |           |     |    |  |      |                                                                                                                                                                                                                                      |          |     |   |  |      |                                                                                                                                                                                                                                      |  |  |  |  |  |                                                                                                                                                                                                                     |         |     |  |  |      |                                                                                                                                                                        |  |  |      |  |      |                                                                                                                         |  |  |  |  |      |                                                                              |  |  |  |  |  |                     |  |  |  |  |  |  |   |  |  |  |      |  |       |     |    |  |      |
| Visc@ 40°C       cSt       62.0             CONTAMINATION       Sodium       ppm       11            Sodium       ppm       0             Potassium       ppm       0             WEAR METALS              Iron       ppm       5            Copper       ppm       0            Iron       ppm       0            Aluminum       ppm       0            Aluminum       ppm       23            Nickel       ppm       0            Magnese       ppm       41            Magnesium       ppm       0            Kitel       ppm       2458            Magnesium       pp                                                                                                    | OIL CON       | DITION     |             |      |      |                                                                                             |           |     |   |  |      |                                                                                             |  |  |  |  |  |                                                                                                                                                           |        |        |  |  |  |                                                                                                |      |     |   |  |      |                                                                        |        |     |  |  |      |                             |      |     |   |  |      |                                                                                                                                                                                                                                                           |     |     |   |  |      |                                                                                                                                                                                                                                                                                                                                                                                                                                                                                                                                       |          |     |            |  |      |                                                                           |          |     |  |  |      |                             |            |     |    |  |      |                                                                           |  |     |   |  |      |                                                                            |          |     |    |  |      |                                                                                                                                                                                                                                                                                    |        |  |   |  |      |                                                                                                                                                                                                                                                                     |           |     |    |  |      |                                                                                                                                                                                                                                      |          |     |   |  |      |                                                                                                                                                                                                                                      |  |  |  |  |  |                                                                                                                                                                                                                     |         |     |  |  |      |                                                                                                                                                                        |  |  |      |  |      |                                                                                                                         |  |  |  |  |      |                                                                              |  |  |  |  |  |                     |  |  |  |  |  |  |   |  |  |  |      |  |       |     |    |  |      |
| View         CONTAMINATION           Silicon         ppm         11             Sodium         ppm         <1                                                                                                                                                                                                                                                                                                                                                                                                                                                                                                                                                                |               |            | <b>62</b> 0 | -    | <br> |                                                                                             |           |     |   |  |      |                                                                                             |  |  |  |  |  |                                                                                                                                                           |        |        |  |  |  |                                                                                                |      |     |   |  |      |                                                                        |        |     |  |  |      |                             |      |     |   |  |      |                                                                                                                                                                                                                                                           |     |     |   |  |      |                                                                                                                                                                                                                                                                                                                                                                                                                                                                                                                                       |          |     |            |  |      |                                                                           |          |     |  |  |      |                             |            |     |    |  |      |                                                                           |  |     |   |  |      |                                                                            |          |     |    |  |      |                                                                                                                                                                                                                                                                                    |        |  |   |  |      |                                                                                                                                                                                                                                                                     |           |     |    |  |      |                                                                                                                                                                                                                                      |          |     |   |  |      |                                                                                                                                                                                                                                      |  |  |  |  |  |                                                                                                                                                                                                                     |         |     |  |  |      |                                                                                                                                                                        |  |  |      |  |      |                                                                                                                         |  |  |  |  |      |                                                                              |  |  |  |  |  |                     |  |  |  |  |  |  |   |  |  |  |      |  |       |     |    |  |      |
| CONTAMINATION           Silicon         ppm         11              Sodium         ppm         <1                                                                                                                                                                                                                                                                                                                                                                                                                                                                                                                                                                            |               | CST        | 02.0        |      |      |                                                                                             |           |     |   |  |      |                                                                                             |  |  |  |  |  |                                                                                                                                                           |        |        |  |  |  |                                                                                                |      |     |   |  |      |                                                                        |        |     |  |  |      |                             |      |     |   |  |      |                                                                                                                                                                                                                                                           |     |     |   |  |      |                                                                                                                                                                                                                                                                                                                                                                                                                                                                                                                                       |          |     |            |  |      |                                                                           |          |     |  |  |      |                             |            |     |    |  |      |                                                                           |  |     |   |  |      |                                                                            |          |     |    |  |      |                                                                                                                                                                                                                                                                                    |        |  |   |  |      |                                                                                                                                                                                                                                                                     |           |     |    |  |      |                                                                                                                                                                                                                                      |          |     |   |  |      |                                                                                                                                                                                                                                      |  |  |  |  |  |                                                                                                                                                                                                                     |         |     |  |  |      |                                                                                                                                                                        |  |  |      |  |      |                                                                                                                         |  |  |  |  |      |                                                                              |  |  |  |  |  |                     |  |  |  |  |  |  |   |  |  |  |      |  |       |     |    |  |      |
| Silicon         ppm         11              Sodium         ppm         <1                                                                                                                                                                                                                                                                                                                                                                                                                                                                                                                                                                                                    | VOLVO         |            |             |      |      |                                                                                             |           |     |   |  |      |                                                                                             |  |  |  |  |  |                                                                                                                                                           |        |        |  |  |  |                                                                                                |      |     |   |  |      |                                                                        |        |     |  |  |      |                             |      |     |   |  |      |                                                                                                                                                                                                                                                           |     |     |   |  |      |                                                                                                                                                                                                                                                                                                                                                                                                                                                                                                                                       |          |     |            |  |      |                                                                           |          |     |  |  |      |                             |            |     |    |  |      |                                                                           |  |     |   |  |      |                                                                            |          |     |    |  |      |                                                                                                                                                                                                                                                                                    |        |  |   |  |      |                                                                                                                                                                                                                                                                     |           |     |    |  |      |                                                                                                                                                                                                                                      |          |     |   |  |      |                                                                                                                                                                                                                                      |  |  |  |  |  |                                                                                                                                                                                                                     |         |     |  |  |      |                                                                                                                                                                        |  |  |      |  |      |                                                                                                                         |  |  |  |  |      |                                                                              |  |  |  |  |  |                     |  |  |  |  |  |  |   |  |  |  |      |  |       |     |    |  |      |
| Sodium         ppm         <1              Potassium         ppm         0              VEAR METALS               Iron         ppm         5              Copper         ppm         <1                                                                                                                                                                                                                                                                                                                                                                                                                                                                                      | CONTAN        | AINATION   |             |      |      |                                                                                             |           |     |   |  |      |                                                                                             |  |  |  |  |  |                                                                                                                                                           |        |        |  |  |  |                                                                                                |      |     |   |  |      |                                                                        |        |     |  |  |      |                             |      |     |   |  |      |                                                                                                                                                                                                                                                           |     |     |   |  |      |                                                                                                                                                                                                                                                                                                                                                                                                                                                                                                                                       |          |     |            |  |      |                                                                           |          |     |  |  |      |                             |            |     |    |  |      |                                                                           |  |     |   |  |      |                                                                            |          |     |    |  |      |                                                                                                                                                                                                                                                                                    |        |  |   |  |      |                                                                                                                                                                                                                                                                     |           |     |    |  |      |                                                                                                                                                                                                                                      |          |     |   |  |      |                                                                                                                                                                                                                                      |  |  |  |  |  |                                                                                                                                                                                                                     |         |     |  |  |      |                                                                                                                                                                        |  |  |      |  |      |                                                                                                                         |  |  |  |  |      |                                                                              |  |  |  |  |  |                     |  |  |  |  |  |  |   |  |  |  |      |  |       |     |    |  |      |
| Potassium         ppm         0              WEAR METALS               Iron         ppm         5              Copper         ppm         0              Lead         ppm         0              Aluminum         ppm         0              Aluminum         ppm         <1              Chromium         ppm         <1              Molybdenum         ppm         23              Nickel         ppm         0              Nickel         ppm         0              Silver         ppm         0              Manganese         ppm         0              Calcium         ppm         2458        <                                                                   | Silicon       | ppm        | 11          |      | <br> |                                                                                             |           |     |   |  |      |                                                                                             |  |  |  |  |  |                                                                                                                                                           |        |        |  |  |  |                                                                                                |      |     |   |  |      |                                                                        |        |     |  |  |      |                             |      |     |   |  |      |                                                                                                                                                                                                                                                           |     |     |   |  |      |                                                                                                                                                                                                                                                                                                                                                                                                                                                                                                                                       |          |     |            |  |      |                                                                           |          |     |  |  |      |                             |            |     |    |  |      |                                                                           |  |     |   |  |      |                                                                            |          |     |    |  |      |                                                                                                                                                                                                                                                                                    |        |  |   |  |      |                                                                                                                                                                                                                                                                     |           |     |    |  |      |                                                                                                                                                                                                                                      |          |     |   |  |      |                                                                                                                                                                                                                                      |  |  |  |  |  |                                                                                                                                                                                                                     |         |     |  |  |      |                                                                                                                                                                        |  |  |      |  |      |                                                                                                                         |  |  |  |  |      |                                                                              |  |  |  |  |  |                     |  |  |  |  |  |  |   |  |  |  |      |  |       |     |    |  |      |
| WEAR METALS           Iron         ppm         5              Copper         ppm         <1                                                                                                                                                                                                                                                                                                                                                                                                                                                                                                                                                                                  | Sodium        | ppm        |             |      | <br> | WEAR METALS           Iron         ppm         5              Copper         ppm         <1 | Potassium | ppm | 0 |  | <br> | WEAR METALS           Iron         ppm         5              Copper         ppm         <1 |  |  |  |  |  | Copper         ppm         <1              Lead         ppm         0              Tin         ppm         0              Aluminum         ppm         <1 | WEAR N | METALS |  |  |  | Lead       ppm       0            Tin       ppm       0            Aluminum       ppm       <1 | Iron | ppm | 5 |  | <br> | Tin         ppm         0              Aluminum         ppm         <1 | Copper | ppm |  |  | <br> | Aluminum       ppm       <1 | Lead | ppm | 0 |  | <br> | Chromium         ppm         <1             Molybdenum         ppm         23              Nickel         ppm         0              Nickel         ppm         0              Silver         ppm         0              Manganese         ppm         <1 | Tin | ppm | 0 |  | <br> | Molybdenum         ppm         23             Nickel         ppm         0              Nickel         ppm         0              Titanium         ppm         0              Silver         ppm         0              Manganese         ppm         1              Vanadium         ppm         0              Vanadium         ppm         0              Calcium         ppm         2458              Magnesium         ppm         101              Zinc         ppm         1184              Phosphorus         ppm         0 | Aluminum | ppm | <b></b> <1 |  | <br> | Nickel         ppm         0              Titanium         ppm         <1 | Chromium | ppm |  |  | <br> | Titanium       ppm       <1 | Molybdenum | ppm | 23 |  | <br> | Silver         ppm         0             Manganese         ppm         <1 |  | ppm | 0 |  | <br> | Silver         ppm         0              Manganese         ppm         <1 | Titanium | ppm | <1 |  | <br> | Vanadium         ppm         0              ADDITIVES         Calcium         ppm         2458              Magnesium         ppm         101              Zinc         ppm         1184              Phosphorus         ppm         937              Barium         ppm         0 | Silver |  | 0 |  | <br> | ADDITIVES         Ppm         2458              Calcium         ppm         101              Magnesium         ppm         101              Zinc         ppm         1184              Phosphorus         ppm         937              Barium         ppm         0 | Manganese | ppm | <1 |  | <br> | ADDITIVES           Calcium         ppm         2458             Magnesium         ppm         101             Zinc         ppm         1184             Phosphorus         ppm         937             Barium         ppm         0 | Vanadium | ppm | 0 |  | <br> | ADDITIVES           Calcium         ppm         2458             Magnesium         ppm         101             Zinc         ppm         1184             Phosphorus         ppm         937             Barium         ppm         0 |  |  |  |  |  | Calcium         ppm         2458             Magnesium         ppm         101              Zinc         ppm         1184              Phosphorus         ppm         937              Barium         ppm         0 | ADDITIV | /ES |  |  | <br> | Magnesium         ppm         101              Zinc         ppm         1184              Phosphorus         ppm         937              Barium         ppm         0 |  |  | 2458 |  | <br> | Zinc         ppm         1184              Phosphorus         ppm         937              Barium         ppm         0 |  |  |  |  | <br> | Phosphorus         ppm         937              Barium         ppm         0 |  |  |  |  |  | Barium ppm <b>0</b> |  |  |  |  |  |  | - |  |  |  | <br> |  | Boron | ppm | 47 |  | <br> |
| Sodium                                                                                                                                                                                                                                                                                                                                                                                                                                                                                                                                                                                                                                                                       | ppm           |            |             | <br> |      |                                                                                             |           |     |   |  |      |                                                                                             |  |  |  |  |  |                                                                                                                                                           |        |        |  |  |  |                                                                                                |      |     |   |  |      |                                                                        |        |     |  |  |      |                             |      |     |   |  |      |                                                                                                                                                                                                                                                           |     |     |   |  |      |                                                                                                                                                                                                                                                                                                                                                                                                                                                                                                                                       |          |     |            |  |      |                                                                           |          |     |  |  |      |                             |            |     |    |  |      |                                                                           |  |     |   |  |      |                                                                            |          |     |    |  |      |                                                                                                                                                                                                                                                                                    |        |  |   |  |      |                                                                                                                                                                                                                                                                     |           |     |    |  |      |                                                                                                                                                                                                                                      |          |     |   |  |      |                                                                                                                                                                                                                                      |  |  |  |  |  |                                                                                                                                                                                                                     |         |     |  |  |      |                                                                                                                                                                        |  |  |      |  |      |                                                                                                                         |  |  |  |  |      |                                                                              |  |  |  |  |  |                     |  |  |  |  |  |  |   |  |  |  |      |  |       |     |    |  |      |
| WEAR METALS           Iron         ppm         5              Copper         ppm         <1                                                                                                                                                                                                                                                                                                                                                                                                                                                                                                                                                                                  | Potassium     | ppm        | 0           |      | <br> |                                                                                             |           |     |   |  |      |                                                                                             |  |  |  |  |  |                                                                                                                                                           |        |        |  |  |  |                                                                                                |      |     |   |  |      |                                                                        |        |     |  |  |      |                             |      |     |   |  |      |                                                                                                                                                                                                                                                           |     |     |   |  |      |                                                                                                                                                                                                                                                                                                                                                                                                                                                                                                                                       |          |     |            |  |      |                                                                           |          |     |  |  |      |                             |            |     |    |  |      |                                                                           |  |     |   |  |      |                                                                            |          |     |    |  |      |                                                                                                                                                                                                                                                                                    |        |  |   |  |      |                                                                                                                                                                                                                                                                     |           |     |    |  |      |                                                                                                                                                                                                                                      |          |     |   |  |      |                                                                                                                                                                                                                                      |  |  |  |  |  |                                                                                                                                                                                                                     |         |     |  |  |      |                                                                                                                                                                        |  |  |      |  |      |                                                                                                                         |  |  |  |  |      |                                                                              |  |  |  |  |  |                     |  |  |  |  |  |  |   |  |  |  |      |  |       |     |    |  |      |
| WEAR METALS           Iron         ppm         5              Copper         ppm         <1                                                                                                                                                                                                                                                                                                                                                                                                                                                                                                                                                                                  |               |            |             |      |      |                                                                                             |           |     |   |  |      |                                                                                             |  |  |  |  |  |                                                                                                                                                           |        |        |  |  |  |                                                                                                |      |     |   |  |      |                                                                        |        |     |  |  |      |                             |      |     |   |  |      |                                                                                                                                                                                                                                                           |     |     |   |  |      |                                                                                                                                                                                                                                                                                                                                                                                                                                                                                                                                       |          |     |            |  |      |                                                                           |          |     |  |  |      |                             |            |     |    |  |      |                                                                           |  |     |   |  |      |                                                                            |          |     |    |  |      |                                                                                                                                                                                                                                                                                    |        |  |   |  |      |                                                                                                                                                                                                                                                                     |           |     |    |  |      |                                                                                                                                                                                                                                      |          |     |   |  |      |                                                                                                                                                                                                                                      |  |  |  |  |  |                                                                                                                                                                                                                     |         |     |  |  |      |                                                                                                                                                                        |  |  |      |  |      |                                                                                                                         |  |  |  |  |      |                                                                              |  |  |  |  |  |                     |  |  |  |  |  |  |   |  |  |  |      |  |       |     |    |  |      |
| Copper         ppm         <1              Lead         ppm         0              Tin         ppm         0              Aluminum         ppm         <1                                                                                                                                                                                                                                                                                                                                                                                                                                                                                                                    | WEAR N        | METALS     |             |      |      |                                                                                             |           |     |   |  |      |                                                                                             |  |  |  |  |  |                                                                                                                                                           |        |        |  |  |  |                                                                                                |      |     |   |  |      |                                                                        |        |     |  |  |      |                             |      |     |   |  |      |                                                                                                                                                                                                                                                           |     |     |   |  |      |                                                                                                                                                                                                                                                                                                                                                                                                                                                                                                                                       |          |     |            |  |      |                                                                           |          |     |  |  |      |                             |            |     |    |  |      |                                                                           |  |     |   |  |      |                                                                            |          |     |    |  |      |                                                                                                                                                                                                                                                                                    |        |  |   |  |      |                                                                                                                                                                                                                                                                     |           |     |    |  |      |                                                                                                                                                                                                                                      |          |     |   |  |      |                                                                                                                                                                                                                                      |  |  |  |  |  |                                                                                                                                                                                                                     |         |     |  |  |      |                                                                                                                                                                        |  |  |      |  |      |                                                                                                                         |  |  |  |  |      |                                                                              |  |  |  |  |  |                     |  |  |  |  |  |  |   |  |  |  |      |  |       |     |    |  |      |
| Lead       ppm       0            Tin       ppm       0            Aluminum       ppm       <1                                                                                                                                                                                                                                                                                                                                                                                                                                                                                                                                                                               | Iron          | ppm        | 5           |      | <br> |                                                                                             |           |     |   |  |      |                                                                                             |  |  |  |  |  |                                                                                                                                                           |        |        |  |  |  |                                                                                                |      |     |   |  |      |                                                                        |        |     |  |  |      |                             |      |     |   |  |      |                                                                                                                                                                                                                                                           |     |     |   |  |      |                                                                                                                                                                                                                                                                                                                                                                                                                                                                                                                                       |          |     |            |  |      |                                                                           |          |     |  |  |      |                             |            |     |    |  |      |                                                                           |  |     |   |  |      |                                                                            |          |     |    |  |      |                                                                                                                                                                                                                                                                                    |        |  |   |  |      |                                                                                                                                                                                                                                                                     |           |     |    |  |      |                                                                                                                                                                                                                                      |          |     |   |  |      |                                                                                                                                                                                                                                      |  |  |  |  |  |                                                                                                                                                                                                                     |         |     |  |  |      |                                                                                                                                                                        |  |  |      |  |      |                                                                                                                         |  |  |  |  |      |                                                                              |  |  |  |  |  |                     |  |  |  |  |  |  |   |  |  |  |      |  |       |     |    |  |      |
| Tin         ppm         0              Aluminum         ppm         <1                                                                                                                                                                                                                                                                                                                                                                                                                                                                                                                                                                                                       | Copper        | ppm        |             |      | <br> |                                                                                             |           |     |   |  |      |                                                                                             |  |  |  |  |  |                                                                                                                                                           |        |        |  |  |  |                                                                                                |      |     |   |  |      |                                                                        |        |     |  |  |      |                             |      |     |   |  |      |                                                                                                                                                                                                                                                           |     |     |   |  |      |                                                                                                                                                                                                                                                                                                                                                                                                                                                                                                                                       |          |     |            |  |      |                                                                           |          |     |  |  |      |                             |            |     |    |  |      |                                                                           |  |     |   |  |      |                                                                            |          |     |    |  |      |                                                                                                                                                                                                                                                                                    |        |  |   |  |      |                                                                                                                                                                                                                                                                     |           |     |    |  |      |                                                                                                                                                                                                                                      |          |     |   |  |      |                                                                                                                                                                                                                                      |  |  |  |  |  |                                                                                                                                                                                                                     |         |     |  |  |      |                                                                                                                                                                        |  |  |      |  |      |                                                                                                                         |  |  |  |  |      |                                                                              |  |  |  |  |  |                     |  |  |  |  |  |  |   |  |  |  |      |  |       |     |    |  |      |
| Aluminum       ppm       <1                                                                                                                                                                                                                                                                                                                                                                                                                                                                                                                                                                                                                                                  | Lead          | ppm        | 0           |      | <br> |                                                                                             |           |     |   |  |      |                                                                                             |  |  |  |  |  |                                                                                                                                                           |        |        |  |  |  |                                                                                                |      |     |   |  |      |                                                                        |        |     |  |  |      |                             |      |     |   |  |      |                                                                                                                                                                                                                                                           |     |     |   |  |      |                                                                                                                                                                                                                                                                                                                                                                                                                                                                                                                                       |          |     |            |  |      |                                                                           |          |     |  |  |      |                             |            |     |    |  |      |                                                                           |  |     |   |  |      |                                                                            |          |     |    |  |      |                                                                                                                                                                                                                                                                                    |        |  |   |  |      |                                                                                                                                                                                                                                                                     |           |     |    |  |      |                                                                                                                                                                                                                                      |          |     |   |  |      |                                                                                                                                                                                                                                      |  |  |  |  |  |                                                                                                                                                                                                                     |         |     |  |  |      |                                                                                                                                                                        |  |  |      |  |      |                                                                                                                         |  |  |  |  |      |                                                                              |  |  |  |  |  |                     |  |  |  |  |  |  |   |  |  |  |      |  |       |     |    |  |      |
| Chromium         ppm         <1             Molybdenum         ppm         23              Nickel         ppm         0              Nickel         ppm         0              Silver         ppm         0              Manganese         ppm         <1                                                                                                                                                                                                                                                                                                                                                                                                                    | Tin           | ppm        | 0           |      | <br> |                                                                                             |           |     |   |  |      |                                                                                             |  |  |  |  |  |                                                                                                                                                           |        |        |  |  |  |                                                                                                |      |     |   |  |      |                                                                        |        |     |  |  |      |                             |      |     |   |  |      |                                                                                                                                                                                                                                                           |     |     |   |  |      |                                                                                                                                                                                                                                                                                                                                                                                                                                                                                                                                       |          |     |            |  |      |                                                                           |          |     |  |  |      |                             |            |     |    |  |      |                                                                           |  |     |   |  |      |                                                                            |          |     |    |  |      |                                                                                                                                                                                                                                                                                    |        |  |   |  |      |                                                                                                                                                                                                                                                                     |           |     |    |  |      |                                                                                                                                                                                                                                      |          |     |   |  |      |                                                                                                                                                                                                                                      |  |  |  |  |  |                                                                                                                                                                                                                     |         |     |  |  |      |                                                                                                                                                                        |  |  |      |  |      |                                                                                                                         |  |  |  |  |      |                                                                              |  |  |  |  |  |                     |  |  |  |  |  |  |   |  |  |  |      |  |       |     |    |  |      |
| Molybdenum         ppm         23             Nickel         ppm         0              Nickel         ppm         0              Titanium         ppm         0              Silver         ppm         0              Manganese         ppm         1              Vanadium         ppm         0              Vanadium         ppm         0              Calcium         ppm         2458              Magnesium         ppm         101              Zinc         ppm         1184              Phosphorus         ppm         0                                                                                                                                        | Aluminum      | ppm        | <b></b> <1  |      | <br> |                                                                                             |           |     |   |  |      |                                                                                             |  |  |  |  |  |                                                                                                                                                           |        |        |  |  |  |                                                                                                |      |     |   |  |      |                                                                        |        |     |  |  |      |                             |      |     |   |  |      |                                                                                                                                                                                                                                                           |     |     |   |  |      |                                                                                                                                                                                                                                                                                                                                                                                                                                                                                                                                       |          |     |            |  |      |                                                                           |          |     |  |  |      |                             |            |     |    |  |      |                                                                           |  |     |   |  |      |                                                                            |          |     |    |  |      |                                                                                                                                                                                                                                                                                    |        |  |   |  |      |                                                                                                                                                                                                                                                                     |           |     |    |  |      |                                                                                                                                                                                                                                      |          |     |   |  |      |                                                                                                                                                                                                                                      |  |  |  |  |  |                                                                                                                                                                                                                     |         |     |  |  |      |                                                                                                                                                                        |  |  |      |  |      |                                                                                                                         |  |  |  |  |      |                                                                              |  |  |  |  |  |                     |  |  |  |  |  |  |   |  |  |  |      |  |       |     |    |  |      |
| Nickel         ppm         0              Titanium         ppm         <1                                                                                                                                                                                                                                                                                                                                                                                                                                                                                                                                                                                                    | Chromium      | ppm        |             |      | <br> |                                                                                             |           |     |   |  |      |                                                                                             |  |  |  |  |  |                                                                                                                                                           |        |        |  |  |  |                                                                                                |      |     |   |  |      |                                                                        |        |     |  |  |      |                             |      |     |   |  |      |                                                                                                                                                                                                                                                           |     |     |   |  |      |                                                                                                                                                                                                                                                                                                                                                                                                                                                                                                                                       |          |     |            |  |      |                                                                           |          |     |  |  |      |                             |            |     |    |  |      |                                                                           |  |     |   |  |      |                                                                            |          |     |    |  |      |                                                                                                                                                                                                                                                                                    |        |  |   |  |      |                                                                                                                                                                                                                                                                     |           |     |    |  |      |                                                                                                                                                                                                                                      |          |     |   |  |      |                                                                                                                                                                                                                                      |  |  |  |  |  |                                                                                                                                                                                                                     |         |     |  |  |      |                                                                                                                                                                        |  |  |      |  |      |                                                                                                                         |  |  |  |  |      |                                                                              |  |  |  |  |  |                     |  |  |  |  |  |  |   |  |  |  |      |  |       |     |    |  |      |
| Titanium       ppm       <1                                                                                                                                                                                                                                                                                                                                                                                                                                                                                                                                                                                                                                                  | Molybdenum    | ppm        | 23          |      | <br> |                                                                                             |           |     |   |  |      |                                                                                             |  |  |  |  |  |                                                                                                                                                           |        |        |  |  |  |                                                                                                |      |     |   |  |      |                                                                        |        |     |  |  |      |                             |      |     |   |  |      |                                                                                                                                                                                                                                                           |     |     |   |  |      |                                                                                                                                                                                                                                                                                                                                                                                                                                                                                                                                       |          |     |            |  |      |                                                                           |          |     |  |  |      |                             |            |     |    |  |      |                                                                           |  |     |   |  |      |                                                                            |          |     |    |  |      |                                                                                                                                                                                                                                                                                    |        |  |   |  |      |                                                                                                                                                                                                                                                                     |           |     |    |  |      |                                                                                                                                                                                                                                      |          |     |   |  |      |                                                                                                                                                                                                                                      |  |  |  |  |  |                                                                                                                                                                                                                     |         |     |  |  |      |                                                                                                                                                                        |  |  |      |  |      |                                                                                                                         |  |  |  |  |      |                                                                              |  |  |  |  |  |                     |  |  |  |  |  |  |   |  |  |  |      |  |       |     |    |  |      |
| Silver         ppm         0             Manganese         ppm         <1                                                                                                                                                                                                                                                                                                                                                                                                                                                                                                                                                                                                    |               | ppm        | 0           |      | <br> |                                                                                             |           |     |   |  |      |                                                                                             |  |  |  |  |  |                                                                                                                                                           |        |        |  |  |  |                                                                                                |      |     |   |  |      |                                                                        |        |     |  |  |      |                             |      |     |   |  |      |                                                                                                                                                                                                                                                           |     |     |   |  |      |                                                                                                                                                                                                                                                                                                                                                                                                                                                                                                                                       |          |     |            |  |      |                                                                           |          |     |  |  |      |                             |            |     |    |  |      |                                                                           |  |     |   |  |      |                                                                            |          |     |    |  |      |                                                                                                                                                                                                                                                                                    |        |  |   |  |      |                                                                                                                                                                                                                                                                     |           |     |    |  |      |                                                                                                                                                                                                                                      |          |     |   |  |      |                                                                                                                                                                                                                                      |  |  |  |  |  |                                                                                                                                                                                                                     |         |     |  |  |      |                                                                                                                                                                        |  |  |      |  |      |                                                                                                                         |  |  |  |  |      |                                                                              |  |  |  |  |  |                     |  |  |  |  |  |  |   |  |  |  |      |  |       |     |    |  |      |
| Silver         ppm         0              Manganese         ppm         <1                                                                                                                                                                                                                                                                                                                                                                                                                                                                                                                                                                                                   | Titanium      | ppm        | <1          |      | <br> |                                                                                             |           |     |   |  |      |                                                                                             |  |  |  |  |  |                                                                                                                                                           |        |        |  |  |  |                                                                                                |      |     |   |  |      |                                                                        |        |     |  |  |      |                             |      |     |   |  |      |                                                                                                                                                                                                                                                           |     |     |   |  |      |                                                                                                                                                                                                                                                                                                                                                                                                                                                                                                                                       |          |     |            |  |      |                                                                           |          |     |  |  |      |                             |            |     |    |  |      |                                                                           |  |     |   |  |      |                                                                            |          |     |    |  |      |                                                                                                                                                                                                                                                                                    |        |  |   |  |      |                                                                                                                                                                                                                                                                     |           |     |    |  |      |                                                                                                                                                                                                                                      |          |     |   |  |      |                                                                                                                                                                                                                                      |  |  |  |  |  |                                                                                                                                                                                                                     |         |     |  |  |      |                                                                                                                                                                        |  |  |      |  |      |                                                                                                                         |  |  |  |  |      |                                                                              |  |  |  |  |  |                     |  |  |  |  |  |  |   |  |  |  |      |  |       |     |    |  |      |
| Vanadium         ppm         0              ADDITIVES         Calcium         ppm         2458              Magnesium         ppm         101              Zinc         ppm         1184              Phosphorus         ppm         937              Barium         ppm         0                                                                                                                                                                                                                                                                                                                                                                                           | Silver        |            | 0           |      | <br> |                                                                                             |           |     |   |  |      |                                                                                             |  |  |  |  |  |                                                                                                                                                           |        |        |  |  |  |                                                                                                |      |     |   |  |      |                                                                        |        |     |  |  |      |                             |      |     |   |  |      |                                                                                                                                                                                                                                                           |     |     |   |  |      |                                                                                                                                                                                                                                                                                                                                                                                                                                                                                                                                       |          |     |            |  |      |                                                                           |          |     |  |  |      |                             |            |     |    |  |      |                                                                           |  |     |   |  |      |                                                                            |          |     |    |  |      |                                                                                                                                                                                                                                                                                    |        |  |   |  |      |                                                                                                                                                                                                                                                                     |           |     |    |  |      |                                                                                                                                                                                                                                      |          |     |   |  |      |                                                                                                                                                                                                                                      |  |  |  |  |  |                                                                                                                                                                                                                     |         |     |  |  |      |                                                                                                                                                                        |  |  |      |  |      |                                                                                                                         |  |  |  |  |      |                                                                              |  |  |  |  |  |                     |  |  |  |  |  |  |   |  |  |  |      |  |       |     |    |  |      |
| ADDITIVES         Ppm         2458              Calcium         ppm         101              Magnesium         ppm         101              Zinc         ppm         1184              Phosphorus         ppm         937              Barium         ppm         0                                                                                                                                                                                                                                                                                                                                                                                                          | Manganese     | ppm        | <1          |      | <br> |                                                                                             |           |     |   |  |      |                                                                                             |  |  |  |  |  |                                                                                                                                                           |        |        |  |  |  |                                                                                                |      |     |   |  |      |                                                                        |        |     |  |  |      |                             |      |     |   |  |      |                                                                                                                                                                                                                                                           |     |     |   |  |      |                                                                                                                                                                                                                                                                                                                                                                                                                                                                                                                                       |          |     |            |  |      |                                                                           |          |     |  |  |      |                             |            |     |    |  |      |                                                                           |  |     |   |  |      |                                                                            |          |     |    |  |      |                                                                                                                                                                                                                                                                                    |        |  |   |  |      |                                                                                                                                                                                                                                                                     |           |     |    |  |      |                                                                                                                                                                                                                                      |          |     |   |  |      |                                                                                                                                                                                                                                      |  |  |  |  |  |                                                                                                                                                                                                                     |         |     |  |  |      |                                                                                                                                                                        |  |  |      |  |      |                                                                                                                         |  |  |  |  |      |                                                                              |  |  |  |  |  |                     |  |  |  |  |  |  |   |  |  |  |      |  |       |     |    |  |      |
| ADDITIVES           Calcium         ppm         2458             Magnesium         ppm         101             Zinc         ppm         1184             Phosphorus         ppm         937             Barium         ppm         0                                                                                                                                                                                                                                                                                                                                                                                                                                         | Vanadium      | ppm        | 0           |      | <br> |                                                                                             |           |     |   |  |      |                                                                                             |  |  |  |  |  |                                                                                                                                                           |        |        |  |  |  |                                                                                                |      |     |   |  |      |                                                                        |        |     |  |  |      |                             |      |     |   |  |      |                                                                                                                                                                                                                                                           |     |     |   |  |      |                                                                                                                                                                                                                                                                                                                                                                                                                                                                                                                                       |          |     |            |  |      |                                                                           |          |     |  |  |      |                             |            |     |    |  |      |                                                                           |  |     |   |  |      |                                                                            |          |     |    |  |      |                                                                                                                                                                                                                                                                                    |        |  |   |  |      |                                                                                                                                                                                                                                                                     |           |     |    |  |      |                                                                                                                                                                                                                                      |          |     |   |  |      |                                                                                                                                                                                                                                      |  |  |  |  |  |                                                                                                                                                                                                                     |         |     |  |  |      |                                                                                                                                                                        |  |  |      |  |      |                                                                                                                         |  |  |  |  |      |                                                                              |  |  |  |  |  |                     |  |  |  |  |  |  |   |  |  |  |      |  |       |     |    |  |      |
| ADDITIVES           Calcium         ppm         2458             Magnesium         ppm         101             Zinc         ppm         1184             Phosphorus         ppm         937             Barium         ppm         0                                                                                                                                                                                                                                                                                                                                                                                                                                         |               |            |             |      |      |                                                                                             |           |     |   |  |      |                                                                                             |  |  |  |  |  |                                                                                                                                                           |        |        |  |  |  |                                                                                                |      |     |   |  |      |                                                                        |        |     |  |  |      |                             |      |     |   |  |      |                                                                                                                                                                                                                                                           |     |     |   |  |      |                                                                                                                                                                                                                                                                                                                                                                                                                                                                                                                                       |          |     |            |  |      |                                                                           |          |     |  |  |      |                             |            |     |    |  |      |                                                                           |  |     |   |  |      |                                                                            |          |     |    |  |      |                                                                                                                                                                                                                                                                                    |        |  |   |  |      |                                                                                                                                                                                                                                                                     |           |     |    |  |      |                                                                                                                                                                                                                                      |          |     |   |  |      |                                                                                                                                                                                                                                      |  |  |  |  |  |                                                                                                                                                                                                                     |         |     |  |  |      |                                                                                                                                                                        |  |  |      |  |      |                                                                                                                         |  |  |  |  |      |                                                                              |  |  |  |  |  |                     |  |  |  |  |  |  |   |  |  |  |      |  |       |     |    |  |      |
| Calcium         ppm         2458             Magnesium         ppm         101              Zinc         ppm         1184              Phosphorus         ppm         937              Barium         ppm         0                                                                                                                                                                                                                                                                                                                                                                                                                                                          | ADDITIV       | /ES        |             |      | <br> |                                                                                             |           |     |   |  |      |                                                                                             |  |  |  |  |  |                                                                                                                                                           |        |        |  |  |  |                                                                                                |      |     |   |  |      |                                                                        |        |     |  |  |      |                             |      |     |   |  |      |                                                                                                                                                                                                                                                           |     |     |   |  |      |                                                                                                                                                                                                                                                                                                                                                                                                                                                                                                                                       |          |     |            |  |      |                                                                           |          |     |  |  |      |                             |            |     |    |  |      |                                                                           |  |     |   |  |      |                                                                            |          |     |    |  |      |                                                                                                                                                                                                                                                                                    |        |  |   |  |      |                                                                                                                                                                                                                                                                     |           |     |    |  |      |                                                                                                                                                                                                                                      |          |     |   |  |      |                                                                                                                                                                                                                                      |  |  |  |  |  |                                                                                                                                                                                                                     |         |     |  |  |      |                                                                                                                                                                        |  |  |      |  |      |                                                                                                                         |  |  |  |  |      |                                                                              |  |  |  |  |  |                     |  |  |  |  |  |  |   |  |  |  |      |  |       |     |    |  |      |
| Magnesium         ppm         101              Zinc         ppm         1184              Phosphorus         ppm         937              Barium         ppm         0                                                                                                                                                                                                                                                                                                                                                                                                                                                                                                       |               |            | 2458        |      | <br> |                                                                                             |           |     |   |  |      |                                                                                             |  |  |  |  |  |                                                                                                                                                           |        |        |  |  |  |                                                                                                |      |     |   |  |      |                                                                        |        |     |  |  |      |                             |      |     |   |  |      |                                                                                                                                                                                                                                                           |     |     |   |  |      |                                                                                                                                                                                                                                                                                                                                                                                                                                                                                                                                       |          |     |            |  |      |                                                                           |          |     |  |  |      |                             |            |     |    |  |      |                                                                           |  |     |   |  |      |                                                                            |          |     |    |  |      |                                                                                                                                                                                                                                                                                    |        |  |   |  |      |                                                                                                                                                                                                                                                                     |           |     |    |  |      |                                                                                                                                                                                                                                      |          |     |   |  |      |                                                                                                                                                                                                                                      |  |  |  |  |  |                                                                                                                                                                                                                     |         |     |  |  |      |                                                                                                                                                                        |  |  |      |  |      |                                                                                                                         |  |  |  |  |      |                                                                              |  |  |  |  |  |                     |  |  |  |  |  |  |   |  |  |  |      |  |       |     |    |  |      |
| Zinc         ppm         1184              Phosphorus         ppm         937              Barium         ppm         0                                                                                                                                                                                                                                                                                                                                                                                                                                                                                                                                                      |               |            |             |      | <br> |                                                                                             |           |     |   |  |      |                                                                                             |  |  |  |  |  |                                                                                                                                                           |        |        |  |  |  |                                                                                                |      |     |   |  |      |                                                                        |        |     |  |  |      |                             |      |     |   |  |      |                                                                                                                                                                                                                                                           |     |     |   |  |      |                                                                                                                                                                                                                                                                                                                                                                                                                                                                                                                                       |          |     |            |  |      |                                                                           |          |     |  |  |      |                             |            |     |    |  |      |                                                                           |  |     |   |  |      |                                                                            |          |     |    |  |      |                                                                                                                                                                                                                                                                                    |        |  |   |  |      |                                                                                                                                                                                                                                                                     |           |     |    |  |      |                                                                                                                                                                                                                                      |          |     |   |  |      |                                                                                                                                                                                                                                      |  |  |  |  |  |                                                                                                                                                                                                                     |         |     |  |  |      |                                                                                                                                                                        |  |  |      |  |      |                                                                                                                         |  |  |  |  |      |                                                                              |  |  |  |  |  |                     |  |  |  |  |  |  |   |  |  |  |      |  |       |     |    |  |      |
| Phosphorus         ppm         937              Barium         ppm         0                                                                                                                                                                                                                                                                                                                                                                                                                                                                                                                                                                                                 |               |            |             |      |      |                                                                                             |           |     |   |  |      |                                                                                             |  |  |  |  |  |                                                                                                                                                           |        |        |  |  |  |                                                                                                |      |     |   |  |      |                                                                        |        |     |  |  |      |                             |      |     |   |  |      |                                                                                                                                                                                                                                                           |     |     |   |  |      |                                                                                                                                                                                                                                                                                                                                                                                                                                                                                                                                       |          |     |            |  |      |                                                                           |          |     |  |  |      |                             |            |     |    |  |      |                                                                           |  |     |   |  |      |                                                                            |          |     |    |  |      |                                                                                                                                                                                                                                                                                    |        |  |   |  |      |                                                                                                                                                                                                                                                                     |           |     |    |  |      |                                                                                                                                                                                                                                      |          |     |   |  |      |                                                                                                                                                                                                                                      |  |  |  |  |  |                                                                                                                                                                                                                     |         |     |  |  |      |                                                                                                                                                                        |  |  |      |  |      |                                                                                                                         |  |  |  |  |      |                                                                              |  |  |  |  |  |                     |  |  |  |  |  |  |   |  |  |  |      |  |       |     |    |  |      |
| Barium ppm <b>0</b>                                                                                                                                                                                                                                                                                                                                                                                                                                                                                                                                                                                                                                                          |               |            |             |      |      |                                                                                             |           |     |   |  |      |                                                                                             |  |  |  |  |  |                                                                                                                                                           |        |        |  |  |  |                                                                                                |      |     |   |  |      |                                                                        |        |     |  |  |      |                             |      |     |   |  |      |                                                                                                                                                                                                                                                           |     |     |   |  |      |                                                                                                                                                                                                                                                                                                                                                                                                                                                                                                                                       |          |     |            |  |      |                                                                           |          |     |  |  |      |                             |            |     |    |  |      |                                                                           |  |     |   |  |      |                                                                            |          |     |    |  |      |                                                                                                                                                                                                                                                                                    |        |  |   |  |      |                                                                                                                                                                                                                                                                     |           |     |    |  |      |                                                                                                                                                                                                                                      |          |     |   |  |      |                                                                                                                                                                                                                                      |  |  |  |  |  |                                                                                                                                                                                                                     |         |     |  |  |      |                                                                                                                                                                        |  |  |      |  |      |                                                                                                                         |  |  |  |  |      |                                                                              |  |  |  |  |  |                     |  |  |  |  |  |  |   |  |  |  |      |  |       |     |    |  |      |
|                                                                                                                                                                                                                                                                                                                                                                                                                                                                                                                                                                                                                                                                              | -             |            |             |      | <br> |                                                                                             |           |     |   |  |      |                                                                                             |  |  |  |  |  |                                                                                                                                                           |        |        |  |  |  |                                                                                                |      |     |   |  |      |                                                                        |        |     |  |  |      |                             |      |     |   |  |      |                                                                                                                                                                                                                                                           |     |     |   |  |      |                                                                                                                                                                                                                                                                                                                                                                                                                                                                                                                                       |          |     |            |  |      |                                                                           |          |     |  |  |      |                             |            |     |    |  |      |                                                                           |  |     |   |  |      |                                                                            |          |     |    |  |      |                                                                                                                                                                                                                                                                                    |        |  |   |  |      |                                                                                                                                                                                                                                                                     |           |     |    |  |      |                                                                                                                                                                                                                                      |          |     |   |  |      |                                                                                                                                                                                                                                      |  |  |  |  |  |                                                                                                                                                                                                                     |         |     |  |  |      |                                                                                                                                                                        |  |  |      |  |      |                                                                                                                         |  |  |  |  |      |                                                                              |  |  |  |  |  |                     |  |  |  |  |  |  |   |  |  |  |      |  |       |     |    |  |      |
|                                                                                                                                                                                                                                                                                                                                                                                                                                                                                                                                                                                                                                                                              | Boron         | ppm        | 47          |      | <br> |                                                                                             |           |     |   |  |      |                                                                                             |  |  |  |  |  |                                                                                                                                                           |        |        |  |  |  |                                                                                                |      |     |   |  |      |                                                                        |        |     |  |  |      |                             |      |     |   |  |      |                                                                                                                                                                                                                                                           |     |     |   |  |      |                                                                                                                                                                                                                                                                                                                                                                                                                                                                                                                                       |          |     |            |  |      |                                                                           |          |     |  |  |      |                             |            |     |    |  |      |                                                                           |  |     |   |  |      |                                                                            |          |     |    |  |      |                                                                                                                                                                                                                                                                                    |        |  |   |  |      |                                                                                                                                                                                                                                                                     |           |     |    |  |      |                                                                                                                                                                                                                                      |          |     |   |  |      |                                                                                                                                                                                                                                      |  |  |  |  |  |                                                                                                                                                                                                                     |         |     |  |  |      |                                                                                                                                                                        |  |  |      |  |      |                                                                                                                         |  |  |  |  |      |                                                                              |  |  |  |  |  |                     |  |  |  |  |  |  |   |  |  |  |      |  |       |     |    |  |      |