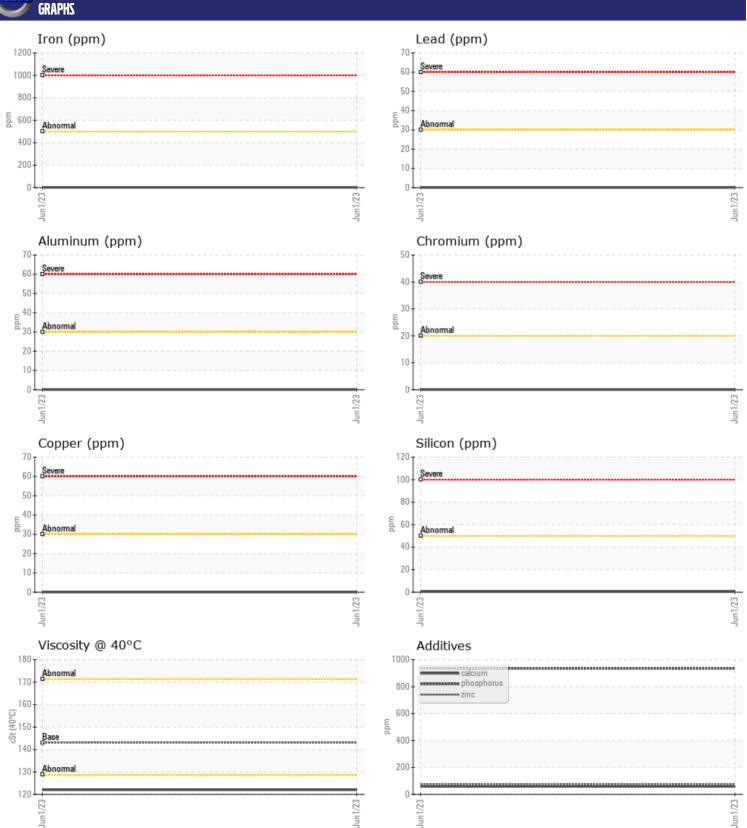

## CONSTRUCTION EQUIPMENT VOLVO A25G 752060 - DROP BOX

Sample No: VCP416564

**Oil Type:** GEAR OIL SAE 80W90

Job No:

| INFORMATION |                                                              |     |                                 |           |
|-------------|--------------------------------------------------------------|-----|---------------------------------|-----------|
|             |                                                              |     |                                 |           |
|             |                                                              |     |                                 |           |
|             |                                                              |     |                                 |           |
|             |                                                              |     |                                 |           |
|             |                                                              |     |                                 |           |
|             | •                                                            |     |                                 |           |
|             | NORMAL                                                       |     |                                 |           |
|             |                                                              |     |                                 |           |
| DITION      |                                                              |     |                                 |           |
|             | <b>122</b>                                                   |     |                                 |           |
| CSt         | 122                                                          |     |                                 |           |
|             |                                                              |     |                                 |           |
| MINATION    |                                                              |     |                                 |           |
| ppm         | <b></b>                                                      |     |                                 |           |
| ppm         | <b>■&lt;1</b>                                                |     |                                 |           |
|             | ■0                                                           |     |                                 |           |
|             |                                                              |     |                                 |           |
| AFTAL C     |                                                              |     |                                 |           |
| AF I ALZ    |                                                              |     |                                 |           |
| ppm         | <b>■&lt;1</b>                                                |     |                                 |           |
| ppm         | ■0                                                           |     |                                 |           |
| ppm         | ■0                                                           |     |                                 |           |
| ppm         | <b>■</b> 0                                                   |     |                                 |           |
| ppm         | <b>0</b>                                                     |     |                                 |           |
| ppm         | ■0                                                           |     |                                 |           |
| ppm         | <b>6</b>                                                     |     |                                 |           |
| ppm         | <b>■</b> 0                                                   |     |                                 |           |
| ppm         | 0                                                            |     |                                 |           |
| ppm         | 0                                                            |     |                                 |           |
| ppm         | <b>-&lt;1</b>                                                |     |                                 |           |
| ppm         | 0                                                            |     |                                 |           |
|             |                                                              |     |                                 |           |
| VES         |                                                              |     |                                 |           |
| ppm         | <b>□</b> 59                                                  |     |                                 |           |
| ppm         | <b>■20</b>                                                   |     |                                 |           |
| ppm         | <b>■74</b>                                                   |     |                                 |           |
| ppm         | ■935                                                         |     |                                 |           |
| ppm         | O                                                            |     |                                 |           |
| ppm         | <b>168</b>                                                   |     |                                 |           |
|             | DITION  cSt  AINATION  ppm ppm ppm ppm ppm ppm ppm ppm ppm p | 122 | VCP416564  01 Jun 2023  5567  0 | VCP416564 |

## Diagnosis

Resample at the next service interval to monitor. The fluid was not specified, however, a fluid match indicates that this fluid is (GENERIC) GEAR OIL SAE 80W90. Please confirm.

All component wear rates are normal. There is no indication of any contamination in the oil. The condition of the oil is acceptable for the time in service.