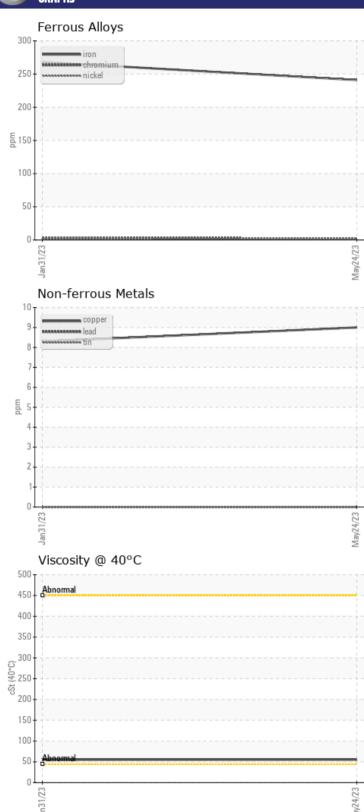

## CONSTRUCTION EQUIPMENT 554300 APTIM VOLVO A35G 340101 - FRONT AXLE

Sample No: VCP393599

Oil Type: VOLVO PREMIUM GEAR OIL 85W-140 GL-5

**Job No:** 554300 APTIM

| VOLVO SAMPLE  | E INFORMATION | N .         |             |      |
|---------------|---------------|-------------|-------------|------|
|               |               |             | VCD205760   |      |
| Sample Number |               | VCP393599   | VCP395760   | <br> |
| Sample Date   |               | 24 May 2023 | 31 Jan 2023 | <br> |
| Machine Hours |               | 7984        | 7430        | <br> |
| Oil Hours     |               | 4000        | 3500        | <br> |
| Oil Changed   |               | Changed     | Not Changd  | <br> |
| Sample Status |               | NORMAL      | NORMAL      | <br> |
| VOLVO         |               |             |             |      |
| OIL CON       | DITION        |             |             |      |
| Visc @ 40°C   | cSt           | <b>55.3</b> | <u>55.1</u> | <br> |
|               | 231           |             |             |      |
| VOLVO         |               |             |             |      |
| CONTAI        | MINATION      |             |             |      |
| Silicon       | ppm           | 9           | 9           | <br> |
| Sodium        | ppm           | ■0          | <b>1</b>    | <br> |
| Potassium     | ppm           | <b>■3</b>   | <b>2</b>    | <br> |
|               |               |             |             |      |
| WEAR N        | METALS        |             |             |      |
| Iron          | ppm           | 241         | 268         | <br> |
| Copper        | ppm           | 9           | 8           | <br> |
| Lead          | ppm           | 0           | 0           | <br> |
| Tin           | ppm           | 0           | 0           | <br> |
| Aluminum      | ppm           | 2           | 3           | <br> |
| Chromium      | ppm           | 2           | 3           | <br> |
| Molybdenum    | ppm           | 11          | 11          | <br> |
| Nickel        | ppm           | 2           | 2           | <br> |
| Titanium      | ppm           | 1           | 1           | <br> |
| Silver        | ppm           | 0           | 0           | <br> |
| Manganese     | ppm           | 38          | 36          | <br> |
| Vanadium      | ppm           | 0           | <1          | <br> |
|               |               |             |             |      |
| ADDITIV       | VES           |             |             |      |
| Calcium       | ppm           | 110         | 61          | <br> |
| Magnesium     | ppm           | <1          | 2           | <br> |
| Zinc          | ppm           | 54          | 46          | <br> |
| Phosphorus    | ppm           | 2116        | 2063        | <br> |
| Barium        | ppm           | 0           | 0           | <br> |
| Boron         | ppm           | 140         | 159         | <br> |
| 201011        | PPIII         | 1-70        | 133         |      |

## Diagnosis

Resample at the next service interval to monitor. All component wear rates are normal. There is no indication of any contamination in the oil. The condition of the oil is acceptable for the time in service.