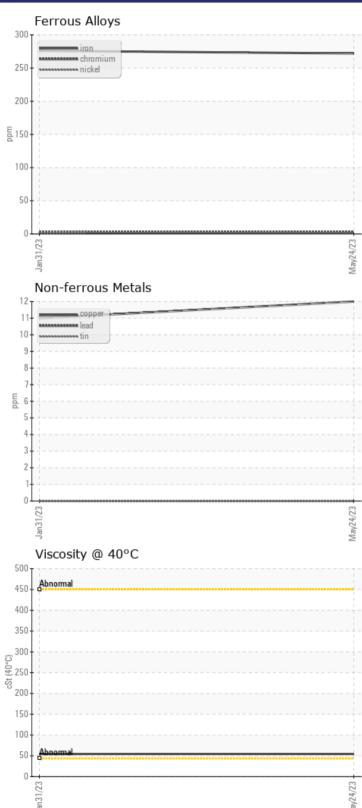

## Diagnosis

Resample at the next service interval to monitor.All component wear rates are normal. There is no indication of any contamination in the oil. The condition of the oil is acceptable for the time in service.