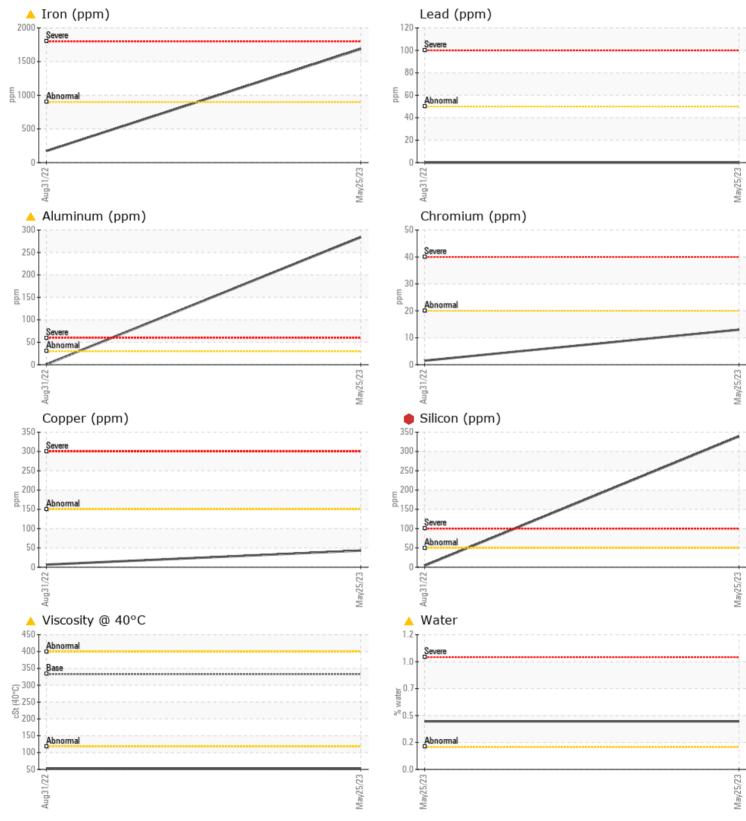

## SAMPLE INFORMATION

|               | E INFORMATION |                   |             |  |  |  |
|---------------|---------------|-------------------|-------------|--|--|--|
| Sample Number |               | VCP424154         | VCP354035   |  |  |  |
| Sample Date   |               | 25 May 2023       | 31 Aug 2022 |  |  |  |
| Machine Hours |               | 6888              | 5673        |  |  |  |
| Oil Hours     |               | 4000              | 1600        |  |  |  |
| Oil Changed   |               | Changed           | Not Changd  |  |  |  |
| Sample Status |               | SEVERE            | ABNORMAL    |  |  |  |
|               |               |                   |             |  |  |  |
| OIL CON       | DITION        |                   |             |  |  |  |
| Visc @ 40°C   | cSt           | ▲ 52.0            | ▲ 52.8      |  |  |  |
| VOLVO         |               |                   |             |  |  |  |
| CONTAN        | MINATION      |                   |             |  |  |  |
| Water         | %             | <b>0.428</b>      |             |  |  |  |
| Silicon       | ppm           | 🛑 339             | 4           |  |  |  |
| Sodium        | ppm           | 2                 | <1          |  |  |  |
| Potassium     | ppm           | <b>12</b>         | 1           |  |  |  |
|               |               |                   |             |  |  |  |
| WEAR METALS   |               |                   |             |  |  |  |
| Iron          | ppm           | <b>4</b> 1687     | 172         |  |  |  |
| Copper        | ppm           | <b>43</b>         | 7           |  |  |  |
| Lead          | ppm           | 0                 | 0           |  |  |  |
| Tin           | ppm           | 0                 | 0           |  |  |  |
| Aluminum      | ppm           | <b>A</b> 284      | <b></b> < 1 |  |  |  |
| Chromium      | ppm           | <b>1</b> 3        | 2           |  |  |  |
| Molybdenum    | ppm           | 2                 | 3           |  |  |  |
| Nickel        | ppm           | <mark>▲</mark> 11 | 0           |  |  |  |
| Titanium      | ppm           | <u> </u>          | 0           |  |  |  |
| Silver        | ppm           | 0                 | 0           |  |  |  |
| Manganese     | ppm           | 21                | 9           |  |  |  |
| Vanadium      | ppm           | 0                 | 0           |  |  |  |
| VOLVO         |               |                   |             |  |  |  |

## Diagnosis

We advise that you check all areas where dirt can enter the system. The oil change at the time of sampling has been noted.Gear wear is indicated. Elemental levels of silicon (Si) and aluminum (Al) indicate alumina-silicate (coarse dirt) ingress. There is a moderate concentration of water present in the oil. There is a high amount of visible silt present in the sample. The oil viscosity is lower than normal. Confirm oil type.