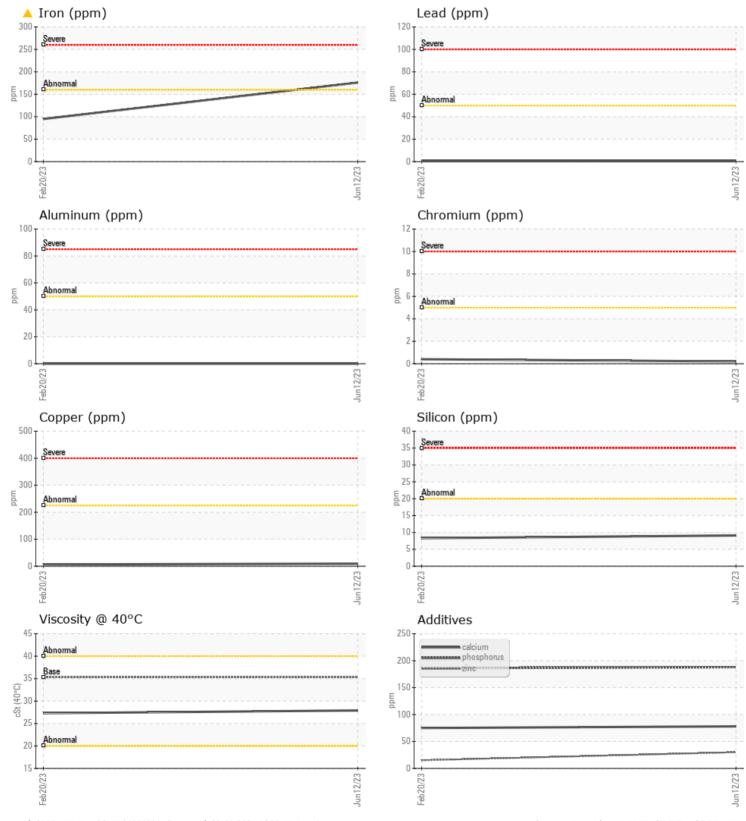

## SAMPLE INFORMATION VCP424438 Sample Number VCP402759 Sample Date 12 Jun 2023 20 Feb 2023 Machine Hours 1297 546 Oil Hours 1297 546 Oil Changed Not Changd Not Changd Sample Status ABNORMAL NORMAL **OIL CONDITION** Visc @ 40°C cSt 27.9 27.3 CONTAMINATION Water % NEG NEG 8 Silicon ppm 9 Sodium 0 🔲 3 ppm Potassium ppm 3 2 WEAR METALS Iron ppm 95 Copper ppm 9 6 Lead ppm **||** <1 < 1 Tin ppm 0 0 Aluminum 0 0 ppm Chromium **||** <1 <1 ppm Molybdenum ppm **<**1 < 1 Nickel ■ <1 0 ppm Titanium 0 0 ppm Silver 0 1 ppm Manganese ppm 10 9 Vanadium ppm 0 0 **ADDITIVES** Calcium 78 75 ppm <1 Magnesium <1 ppm

## Diagnosis

No corrective action is recommended at this time. Resample at the next service interval to monitor.The iron level is abnormal. All other component wear rates are normal. There is no indication of any contamination in the fluid. The condition of the fluid is acceptable for the time in service.