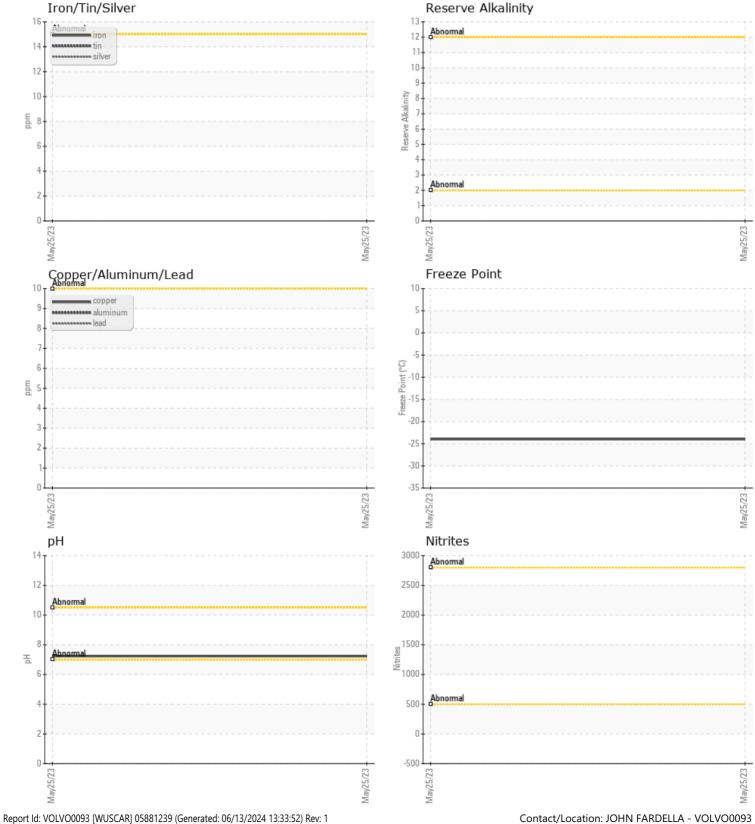

## CONSTRUCTION EQUIPMENT 554307 APTIM VOLVO A35G 340236 - COOLANT

Sample No: VCP424441 **Oil Type:** VOLVO COOLANT VCS (YELLOW)

VOLVO

| Jop I | No: |
|-------|-----|
|-------|-----|

554307 APTIM

| SAMPLE I           | NFORMATION |             |   |      |
|--------------------|------------|-------------|---|------|
| Sample Number      | -          | VCP424441   |   | <br> |
| Sample Date        |            | 25 May 2023 |   | <br> |
| Machine Hours      |            | 6888        |   | <br> |
| Sample Status      |            | NORMAL      |   | <br> |
|                    |            |             |   |      |
| COOLANT            | CONDITION  |             |   |      |
| рН                 | Scale 0-14 | 7.23        |   | <br> |
| Reserve Alkalinity | Scale 0-20 |             |   | <br> |
| Nitrites           | ppm        | <b>NT</b>   |   | <br> |
| Percentage Glycol  | %          | <b>45.7</b> |   | <br> |
| Freezing Point     | °C         | -24         |   | <br> |
|                    |            |             |   |      |
|                    | NATION     | ÷           | _ |      |
| Coolant Appearance |            | normal      |   | <br> |
| Coolant Color      |            | Yllow       |   | <br> |

## Diagnosis

No corrective action is recommended at this time. The fluid is suitable for further service. There is no indication of any contamination in the coolant. Carboxylate test failed. The glycol level is acceptable. The pH level of this fluid is within the acceptable limits.

## Iron/Tin/Silver

VOLVO