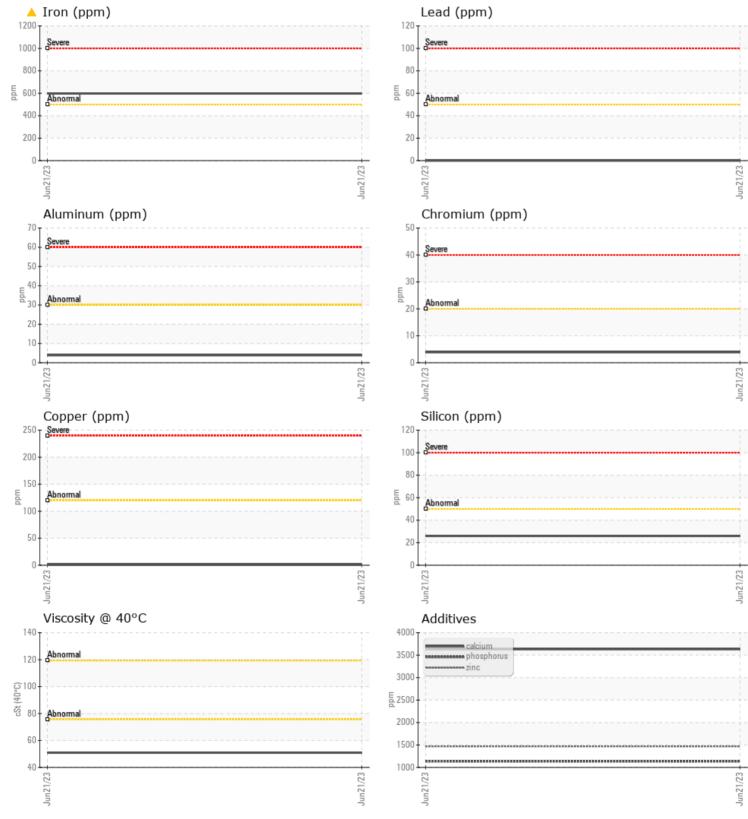

CONSTRUCTION EQUIPMENT X36069 VOLVO L110H 631391 - FRONT AXLE

| Sample No: | VCP400862 |
|------------|-----------|
| Oil Type:  | NOT GIVEN |
| Job No:    | X36069    |

VOLVO

| VOLVO         |               |              |      |  |
|---------------|---------------|--------------|------|--|
| SAMPLI        | E INFORMATION |              |      |  |
| Sample Number | -             | VCP400862    | <br> |  |
| Sample Date   |               | 21 Jun 2023  | <br> |  |
| Machine Hours |               | 13639        | <br> |  |
| Oil Hours     |               | 0            | <br> |  |
| Oil Changed   |               | N/A          | <br> |  |
| Sample Status |               | ABNORMAL     | <br> |  |
|               |               |              |      |  |
| VOLVO         |               |              |      |  |
| V OIL CON     |               |              | <br> |  |
| Visc @ 40°C   | cSt           | 50.92        | <br> |  |
| VOLVO         |               |              |      |  |
| CONTAI        | MINATION      |              |      |  |
| Silicon       | -             | 26           | <br> |  |
| Sodium        | ppm           | 20           | <br> |  |
| Potassium     | ppm           | 1            | <br> |  |
| Potassium     | ppm           |              | <br> |  |
| VOLVO         |               |              |      |  |
| 🔰 WEAR I      | METALS        |              |      |  |
| Iron          | ppm           | <b>4</b> 598 | <br> |  |
| Copper        | ppm           |              | <br> |  |
| Lead          | ppm           | 0            | <br> |  |
| Tin           | ppm           |              | <br> |  |
| Aluminum      | ppm           | <b>4</b>     | <br> |  |
| Chromium      | ppm           | <b>4</b>     | <br> |  |
| Molybdenum    | ppm           | 5            | <br> |  |
| Nickel        | ppm           | 2            | <br> |  |
| Titanium      | ppm           | <1           | <br> |  |
| Silver        | ppm           | 0            | <br> |  |
| Manganese     | ppm           | 7            | <br> |  |
| Vanadium      | ppm           | <1           | <br> |  |
|               |               |              |      |  |
|               |               |              | <br> |  |
|               | VE2           |              |      |  |
| Calcium       | ppm           | 3634         | <br> |  |
| Magnesium     | ppm           | 24           | <br> |  |
| Zinc          | ppm           | 1469         | <br> |  |
| Phosphorus    | ppm           | 1136         | <br> |  |
| Barium        | ppm           | 0            | <br> |  |
|               |               |              |      |  |