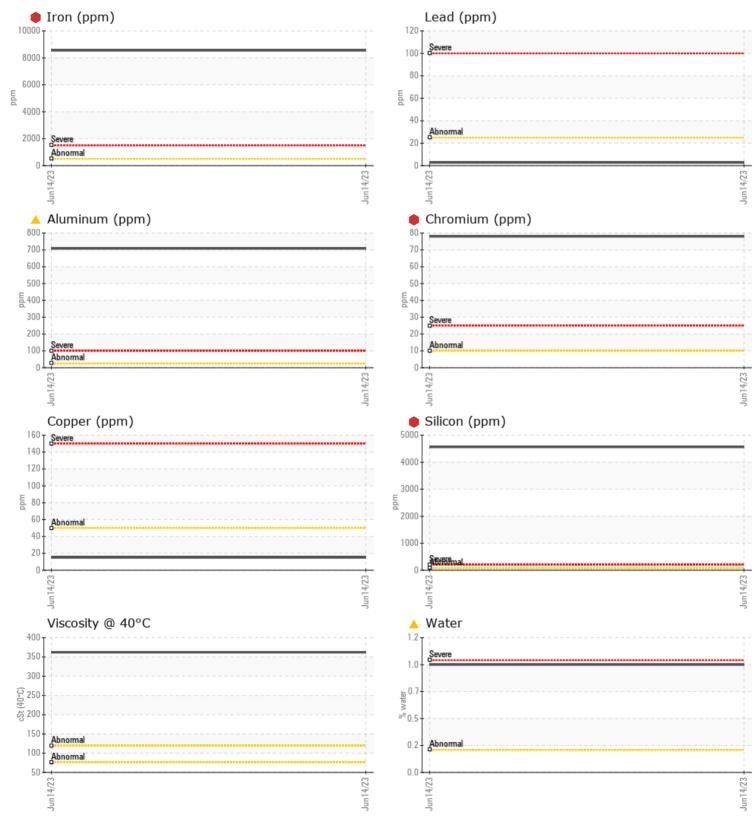

|               | E INFORMATIO  | N           |      |  |
|---------------|---------------|-------------|------|--|
| Sample Number | _             | VCP418044   | <br> |  |
| Sample Date   |               | 14 Jun 2023 | <br> |  |
| Machine Hours |               | 5900        | <br> |  |
| Oil Hours     |               | 0           | <br> |  |
| Oil Changed   |               | N/A         | <br> |  |
| Sample Status |               | SEVERE      | <br> |  |
| Sample Status |               | JLVLKL      |      |  |
| VOLVO         |               |             |      |  |
| V OIL CON     | DITION        |             |      |  |
| Visc @ 40°C   | cSt           | 362         | <br> |  |
|               |               |             |      |  |
|               | MINATION      |             | <br> |  |
|               |               |             |      |  |
| Water         | %             | ▲ 0.960     | <br> |  |
| Silicon       | ppm           | 4562        | <br> |  |
| Sodium        | ppm           | 24          | <br> |  |
| Potassium     | ppm           | <b>171</b>  | <br> |  |
| VOLVO         |               |             |      |  |
| 🤍 WEAR N      | <b>METALS</b> |             |      |  |
| Iron          | ppm           | • 8554      | <br> |  |
| Copper        | ppm           | <b>15</b>   | <br> |  |
| Lead          | ppm           | 3           | <br> |  |
| Tin           | ppm           | 3           | <br> |  |
| Aluminum      | ppm           | <b>708</b>  | <br> |  |
| Chromium      | ppm           | • 78        | <br> |  |
| Molybdenum    | ppm           | 11          | <br> |  |
| Nickel        | ppm           | 9           | <br> |  |
| Titanium      | ppm           | 72          | <br> |  |
| Silver        | ppm           | 0           | <br> |  |
| Manganese     | ppm           | 48          | <br> |  |
| Vanadium      | ppm           | 3           | <br> |  |
|               |               |             |      |  |
|               | /65           |             |      |  |
|               | -             | 425         |      |  |
| Calcium       | ppm           | 135         | <br> |  |
| Magnesium     | ppm           | 84          | <br> |  |
| Zinc          | ppm           | 55          | <br> |  |
| Phosphorus    | ppm           | 970         | <br> |  |
| Barium        | ppm           | 2           | <br> |  |
|               |               |             |      |  |

## Diagnosis

We advise that you check all areas where dirt can enter the system. We advise that you check for the source of water entry. We recommend that you drain the oil from the component if this has not already been done. We recommend an early resample to monitor this condition.Gear wear is indicated. Elemental levels of silicon (Si) and aluminum (Al) indicate alumina-silicate (coarse dirt) ingress. There is a high concentration of water present in the oil. The oil is no longer serviceable due to the presence of contaminants.