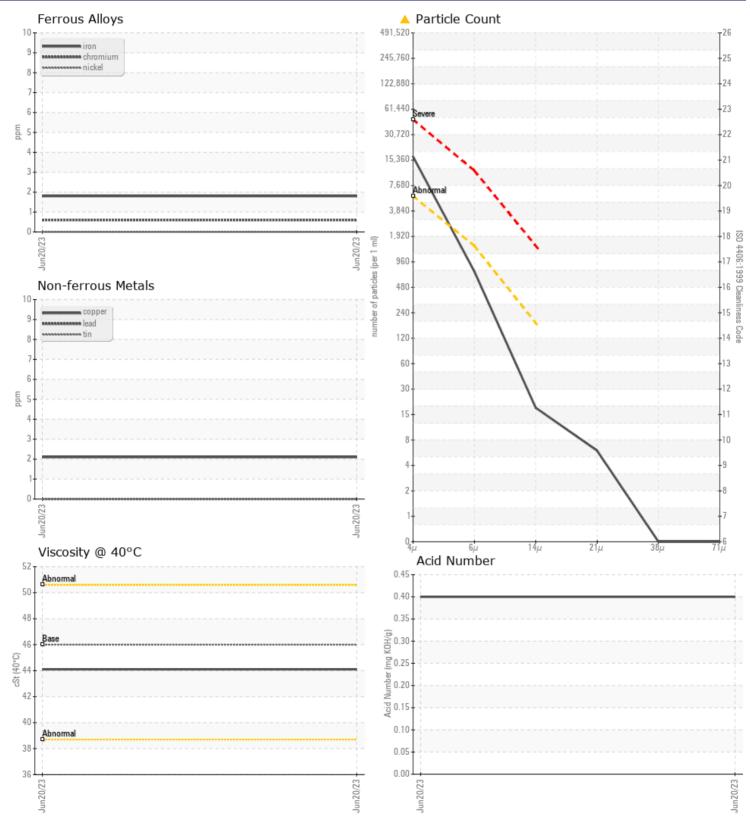

Job No:

| VOLVO            |               |                |      |       |
|------------------|---------------|----------------|------|-------|
|                  | E INFORMATION |                |      |       |
| Sample Number    | -             | VCP406276      | <br> |       |
| Sample Date      |               | 20 Jun 2023    | <br> |       |
| Machine Hours    |               | 3475           | <br> |       |
| Oil Hours        |               | 0              | <br> |       |
| Oil Changed      |               | Not Changd     | <br> |       |
| Sample Status    |               | ABNORMAL       | <br> |       |
| VOLVO            |               |                |      |       |
| OIL CON          | IDITION       |                |      |       |
| Visc @ 40°C      | cSt           | 44.1           | <br> |       |
| Acid Number (Al  |               | 0.40           | <br> |       |
|                  | n) ng kon/g   | 0.40           |      |       |
| VOLVO            |               |                | <br> |       |
| CONTAI           | MINATION      |                |      |       |
| Particles >4µm   |               | <b>A</b> 14652 | <br> |       |
| Particles >6µm   |               | 647            | <br> |       |
| Particles >14µm  |               | <b>1</b> 6     | <br> |       |
| ISO 4406:1999 (c | 2)            | 21/17/11       | <br> |       |
| Silicon          | ppm           | □1             | <br> |       |
| Sodium           | ppm           | <b>■</b> <1    | <br> |       |
| Potassium        | ppm           | 0              | <br> |       |
| VOLVO            |               |                |      |       |
| WEAR N           | METALS        |                |      |       |
| Iron             | ppm           | 2              | <br> | = = = |
| Copper           | ppm           | 2              | <br> |       |
| Lead             | ppm           | 0              | <br> |       |
| Tin              | ppm           | 0              | <br> |       |
| Aluminum         | ppm           | ■ <1           | <br> |       |
| Chromium         | ppm           |                | <br> |       |
| Molybdenum       | ppm           | 3              | <br> |       |
| Nickel           | ppm           | 0              | <br> |       |
| Titanium         | ppm           | 0              | <br> |       |
| Silver           | ppm           | 0              | <br> |       |
| Manganese        | ppm           | ■ <1           | <br> |       |
| Vanadium         | ppm           | 0              | <br> |       |
| VOLVO            |               |                |      |       |
|                  | VES           |                |      |       |
| Calcium          | ppm           | 123            | <br> |       |
| Magnesium        | ppm           | 24             | <br> |       |
| Zinc             | ppm           | ■24<br>■411    | <br> |       |
| Phosphorus       | ppm           | 425            | <br> |       |
| Barium           | ppm           | 0              | <br> |       |
| Boron            | ppm           | 2              | <br> |       |
| 501011           | ppin          | -              |      |       |

#### Diagnosis

We recommend you service the filters on this component. We recommend an early resample to monitor this condition.All component wear rates are normal. There is a moderate amount of silt (particulates < 14 microns in size) present in the oil. The AN level is acceptable for this fluid. The oil is still serviceable provided that the contaminant(s) can be reduced to acceptable levels.

# GRAPHS

VOLVO

Report Id: VOLVO0077 [WUSCAR] 05883204 (Generated: 08/14/2023 11:07:09) Rev: 1

Contact/Location: JASON MERRILL - VOLVO0077