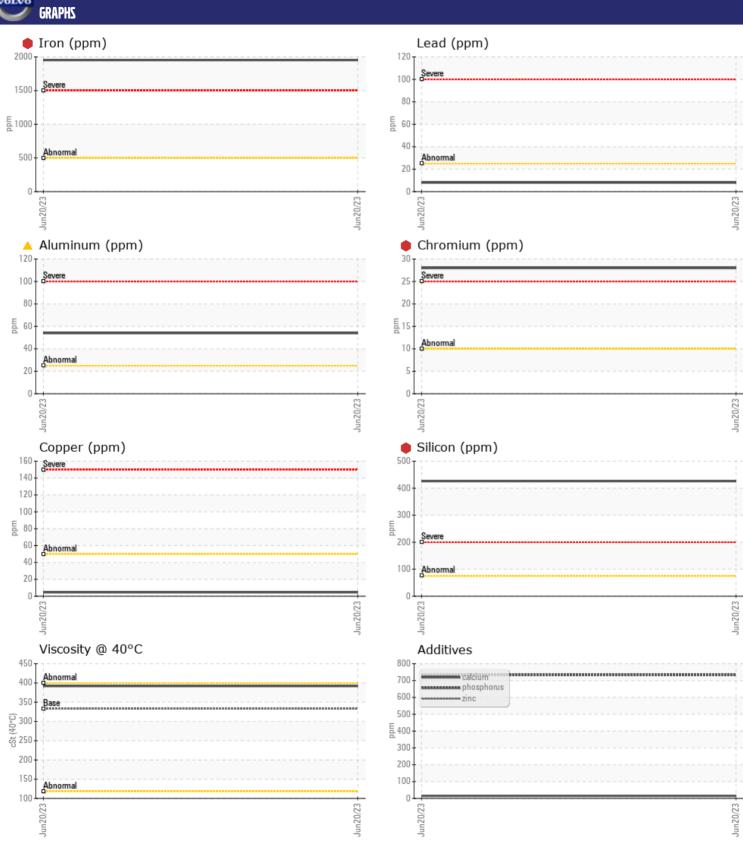

## **CONSTRUCTION EQUIPMENT**

SWA289055 DEV CNT FL VOLVO EC350EL 310595 - REAR RIGHT FINAL DRIV

Sample No: VCP425277

Oil Type: VOLVO PREMIUM GEAR OIL 85W-140 GL-5

Job No: SWA289055 DEV CNT FL

| VOLVO                   |                 |              |      |  |
|-------------------------|-----------------|--------------|------|--|
| ZAMPI F                 | INFORMATIO      | N            |      |  |
| Sample Number           | . IIII OIII III | VCP425277    | <br> |  |
|                         |                 |              |      |  |
| Sample Date             |                 | 20 Jun 2023  | <br> |  |
| Machine Hours Oil Hours |                 | 4895<br>0    |      |  |
|                         |                 |              | <br> |  |
| Oil Changed             |                 | Changed      |      |  |
| Sample Status           |                 | SEVERE       | <br> |  |
| VOLVO                   |                 |              |      |  |
| OIL CON                 | DITION          |              |      |  |
| Visc @ 40°C             | cSt             | ■392         | <br> |  |
|                         |                 | <del>_</del> |      |  |
| VOLVO                   | AINATION        |              |      |  |
|                         | MINATION        |              |      |  |
| Silicon                 | ppm             | <b>426</b>   | <br> |  |
| Sodium                  | ppm             | <b>■</b> 1   | <br> |  |
| Potassium               | ppm             | <b>4</b>     | <br> |  |
|                         |                 |              |      |  |
| WEAR M                  | AFTAI S         |              |      |  |
| _                       |                 | 4052         |      |  |
| Iron                    | ppm             | 1953         |      |  |
| Copper                  | ppm             | <b>■</b> 5   | <br> |  |
| Lead<br>Tin             | ppm             | 8            | <br> |  |
| Aluminum                | ppm             | □<1<br>▲ 54  |      |  |
|                         | ppm             | 28           | <br> |  |
| Chromium                | ppm             | •            | <br> |  |
| Molybdenum              | ppm             | <b>4</b>     | <br> |  |
| Nickel                  | ppm             |              |      |  |
| Titanium                | ppm             | 4            | <br> |  |
| Silver                  | ppm             | 0            | <br> |  |
| Manganese               | ppm             | <b>16</b>    | <br> |  |
| Vanadium                | ppm             | 0            | <br> |  |
| VOLVO                   |                 |              |      |  |
| <b>ADDITIV</b>          | /ES             |              |      |  |
| Calcium                 | ppm             | <b>1</b> 5   | <br> |  |
| Magnesium               | ppm             | <b>9</b>     | <br> |  |
| Zinc                    | ppm             | <b>■13</b>   | <br> |  |
| Phosphorus              | ppm             | <b>■733</b>  | <br> |  |
| Barium                  | ppm             | ■0           | <br> |  |
| Boron                   | ppm             | ■83          | <br> |  |
|                         | le le           |              |      |  |

## Diagnosis

We advise that you check all areas where dirt can enter the system. The oil change at the time of sampling has been noted. We advise that you inspect for the source(s) of wear. We recommend an early resample to monitor this condition. Gear wear is indicated. Elemental levels of silicon (Si) and aluminum (Al) indicate alumina-silicate (coarse dirt) ingress. The oil is no longer serviceable due to the presence of contaminants.