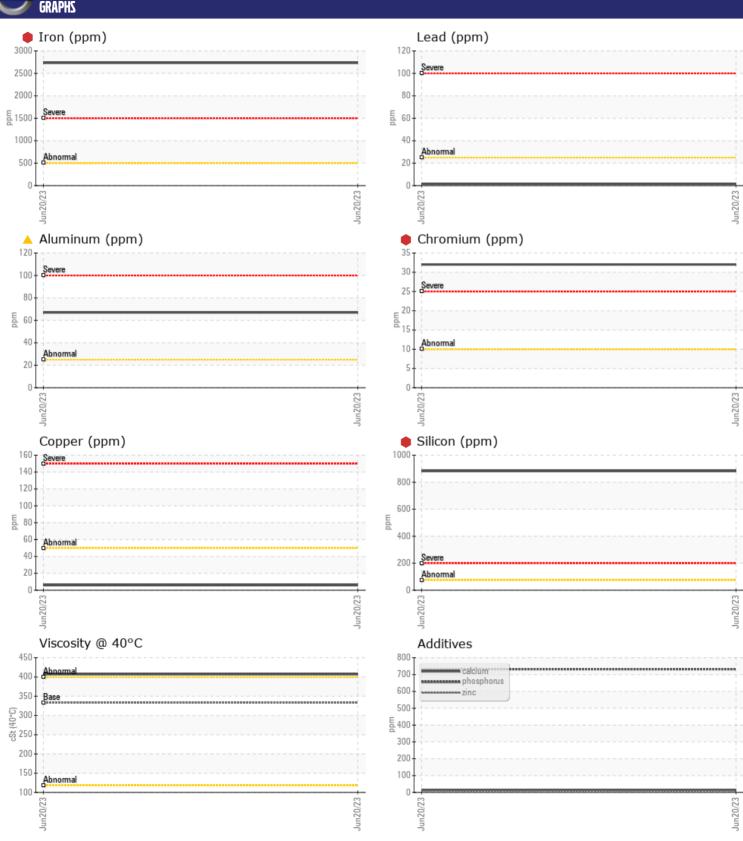

## **CONSTRUCTION EQUIPMENT**

SWA289055 DEV CNT FL VOLVO EC350EL 310595 - REAR LEFT FINAL DRIV

Sample No: VCP417209

Oil Type: VOLVO PREMIUM GEAR OIL 85W-140 GL-5

Job No: SWA289055 DEV CNT FL

| SAMPLE        | INFORMATIO | N             |      |  |
|---------------|------------|---------------|------|--|
| Sample Number | -          | VCP417209     | <br> |  |
| Sample Date   |            | 20 Jun 2023   | <br> |  |
| Machine Hours |            | 4895          | <br> |  |
| Oil Hours     |            | 0             | <br> |  |
| Oil Changed   |            | Changed       | <br> |  |
| Sample Status |            | SEVERE        | <br> |  |
|               |            |               |      |  |
| OIL CON       | DITION     |               |      |  |
|               |            |               |      |  |
| Visc @ 40°C   | cSt        | <b>407</b>    | <br> |  |
| VOLVO         |            |               |      |  |
| CONTAN        | MINATION   |               |      |  |
| Silicon       | ppm        | 882           | <br> |  |
| Sodium        | ppm        | <b>1</b>      | <br> |  |
| Potassium     |            | <b>5</b>      | <br> |  |
| Fotassiuiii   | ppm        |               | <br> |  |
| VOLVO         |            |               |      |  |
| WEAR N        | METALS     |               |      |  |
| Iron          | ppm        | 2734          | <br> |  |
| Copper        | ppm        | <b>6</b>      | <br> |  |
| Lead          | ppm        | <b>2</b>      | <br> |  |
| Tin           | ppm        | <b>-&lt;1</b> | <br> |  |
| Aluminum      | ppm        | <u> </u>      | <br> |  |
| Chromium      | ppm        | <b>32</b>     | <br> |  |
| Molybdenum    | ppm        | <b>4</b>      | <br> |  |
| Nickel        | ppm        | 5             | <br> |  |
| Titanium      | ppm        | 6             | <br> |  |
| Silver        | ppm        | 0             | <br> |  |
| Manganese     | ppm        | <b>20</b>     | <br> |  |
| Vanadium      | ppm        | <1            | <br> |  |
| VOLVO         |            |               |      |  |
| ADDITIV       | /ES        |               |      |  |
| Calcium       | ppm        | <b>1</b> 5    | <br> |  |
| Magnesium     | ppm        | 9             | <br> |  |
| Zinc          | ppm        | <b>10</b>     | <br> |  |
| Phosphorus    | ppm        | 732           | <br> |  |
| Barium        | ppm        | ■0            | <br> |  |
| Boron         | ppm        | <b>83</b>     | <br> |  |
| _ 5. 5        | PP1111     |               |      |  |

## Diagnosis

We advise that you check all areas where dirt can enter the system. The oil change at the time of sampling has been noted. We advise that you inspect for the source(s) of wear. We recommend an early resample to monitor this condition. Gear wear is indicated. Elemental levels of silicon (Si) and aluminum (Al) indicate alumina-silicate (coarse dirt) ingress. The oil is no longer serviceable due to the presence of contaminants.