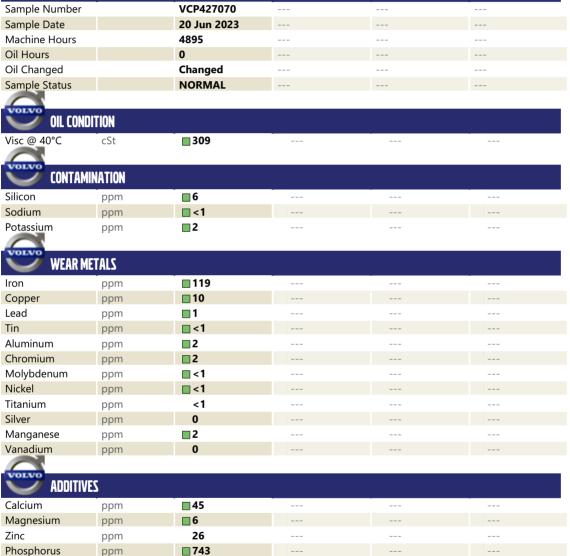

### Diagnosis

Resample at the next service interval to monitor.All component wear rates are normal. There is no indication of any contamination in the oil. The condition of the oil is acceptable for the time in service.