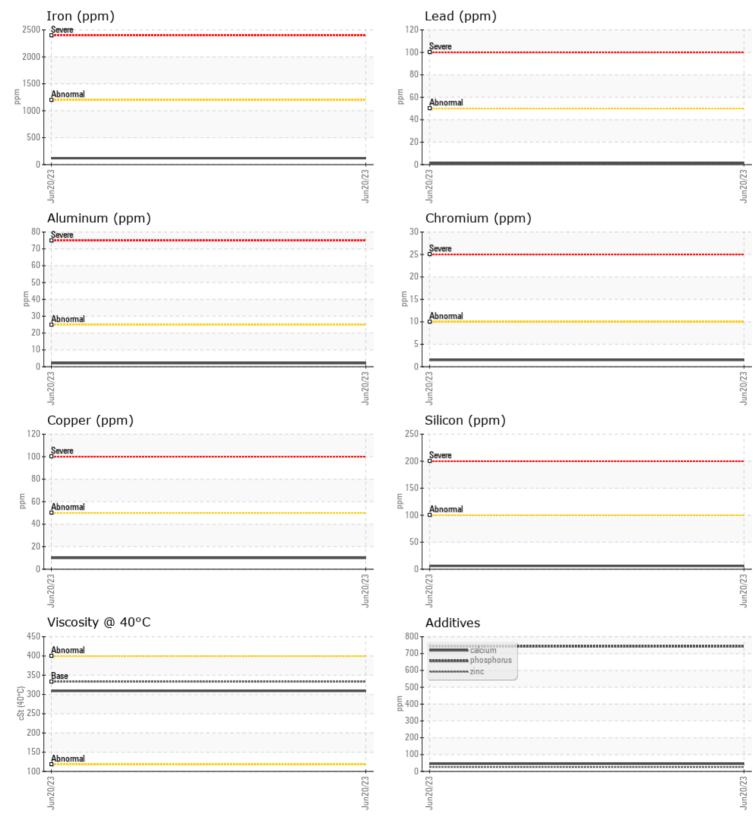

# **CONSTRUCTION EQUIPMENT**

GRAPHS

VOLVO

Report Id: VOLVO0096 [WUSCAR] 05884702 (Generated: 06/30/2023 07:31:07) Rev: 1

Contact/Location: Robert LaPlante - VOLVO0096