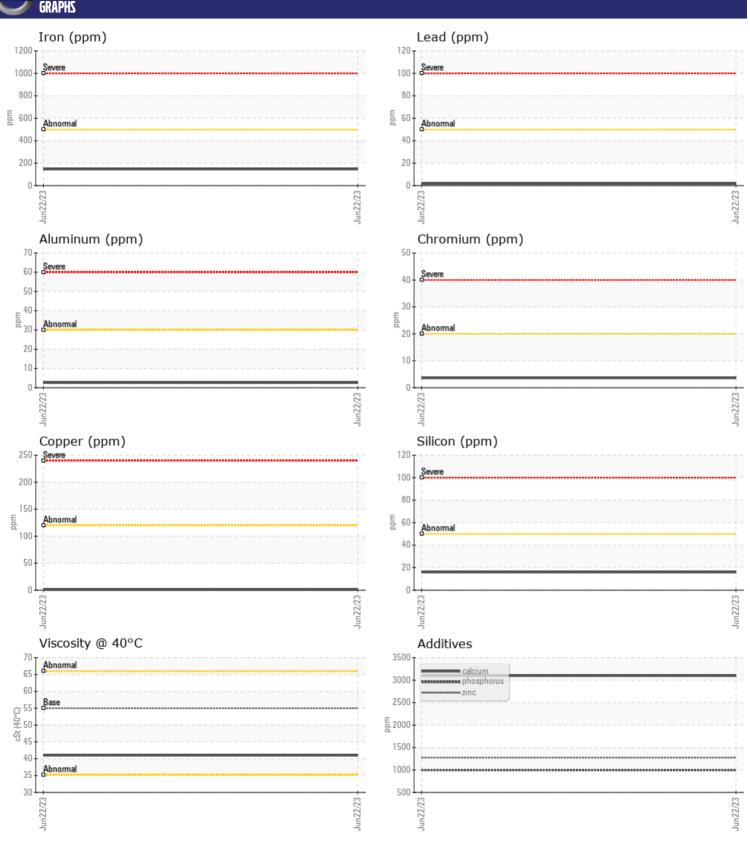

# CONSTRUCTION EQUIPMENT SWA292345 VOLVO L110H 632536 - REAR AXLE

Sample No: VCP427046

Oil Type: VOLVO WB 102

Job No: SWA292345

| SAMPLE        | E INFORMATIO | N           |      |  |
|---------------|--------------|-------------|------|--|
| Sample Number |              | VCP427046   | <br> |  |
| Sample Date   |              | 22 Jun 2023 | <br> |  |
| Machine Hours |              | 539         | <br> |  |
| Oil Hours     |              | 0           | <br> |  |
| Oil Changed   |              | Not Changd  | <br> |  |
| Sample Status |              | NORMAL      | <br> |  |
|               |              |             |      |  |
| OIL CON       | IDITION      |             |      |  |
| Visc @ 40°C   | cSt          | <b>41.0</b> | <br> |  |
|               |              |             |      |  |
| CONTAI        | MINATION     |             |      |  |
| _             |              |             |      |  |
| Silicon       | ppm          | <b>16</b>   | <br> |  |
| Sodium        | ppm          | <b>■</b> 9  | <br> |  |
| Potassium     | ppm          | <b>■</b> 3  | <br> |  |
| VOLVO         |              |             |      |  |
| WEAR N        | METALS       |             |      |  |
| Iron          | ppm          | <b>146</b>  | <br> |  |
| Copper        | ppm          | <b>■</b> 1  | <br> |  |
| Lead          | ppm          | ■2          | <br> |  |
| Tin           | ppm          | <b>■</b> <1 | <br> |  |
| Aluminum      | ppm          | ■3          | <br> |  |
| Chromium      | ppm          | <b>■</b> 4  | <br> |  |
| Molybdenum    | ppm          | ■8          | <br> |  |
| Nickel        | ppm          | <b>■</b> <1 | <br> |  |
| Titanium      | ppm          | <1          | <br> |  |
| Silver        | ppm          | 0           | <br> |  |
| Manganese     | ppm          | <b>■</b> 6  | <br> |  |
| Vanadium      | ppm          | 0           | <br> |  |
| VOLVO         |              |             | <br> |  |
| ADDITIV       | VES          |             |      |  |
| Calcium       | ppm          | ■3099       | <br> |  |
| Magnesium     | ppm          | <b>■</b> 16 | <br> |  |
| Zinc          | ppm          | <b>1275</b> | <br> |  |
| Phosphorus    | ppm          | ■997        | <br> |  |
| Barium        | ppm          | ■0          | <br> |  |
| Boron         | ppm          | <b>■</b> 95 | <br> |  |
|               |              |             |      |  |

### Diagnosis

Resample at the next service interval to monitor. All component wear rates are normal. There is no indication of any contamination in the oil. The condition of the oil is acceptable for the time in service.