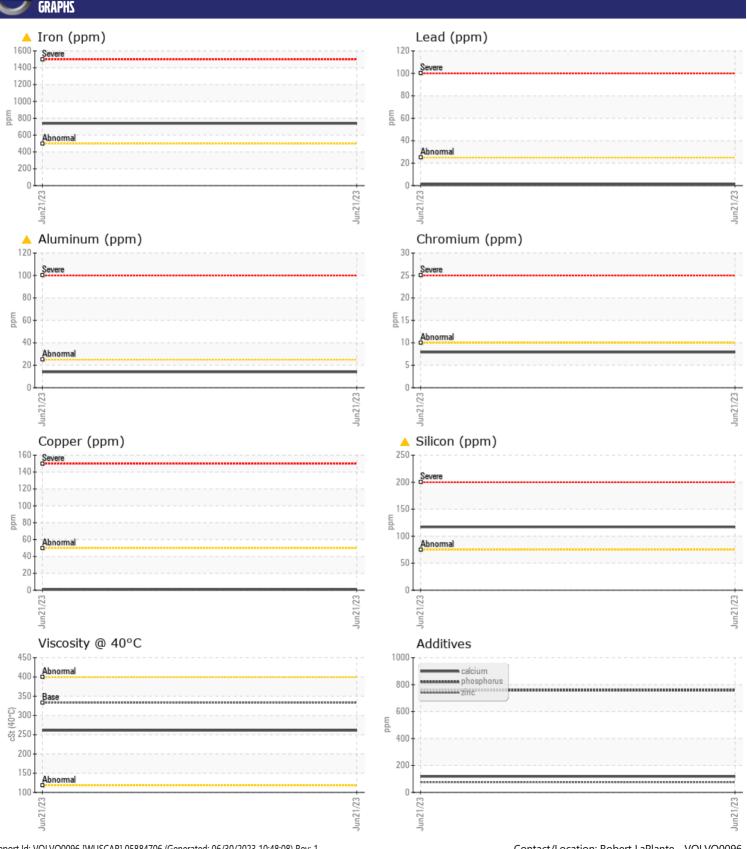

## CONSTRUCTION EQUIPMENT SPM567370 N CONST VOLVO EC220ELR 314372 - REAR RIGHT FIN

Sample No: VCP427076

Oil Type: VOLVO PREMIUM GEAR OIL 85W-140 GL-5

Job No: SPM567370 N CONST

| VOLVO         |               |              |      |  |
|---------------|---------------|--------------|------|--|
| SAMPLI        | E INFORMATION |              |      |  |
| Sample Number | -             | VCP427076    | <br> |  |
| Sample Date   |               | 21 Jun 2023  | <br> |  |
| Machine Hours |               | 1984         | <br> |  |
| Oil Hours     |               | 0            | <br> |  |
| Oil Changed   |               | Changed      | <br> |  |
| Sample Status |               | ABNORMAL     | <br> |  |
|               |               |              |      |  |
| OIL CON       | INITION       |              |      |  |
|               |               | - 264        | <br> |  |
| Visc @ 40°C   | cSt           | <b>261</b>   | <br> |  |
| VOLVO         |               |              |      |  |
| CONTAI        | MINATION      |              |      |  |
| Silicon       | ppm           | <u> </u>     | <br> |  |
| Sodium        | ppm           | <b>1</b>     | <br> |  |
| Potassium     | ppm           | <b>11</b>    | <br> |  |
|               |               |              |      |  |
| WEAR          | METALC        |              |      |  |
| WEAR          | ME I HL2      | •            |      |  |
| Iron          | ppm           | <u>^</u> 738 | <br> |  |
| Copper        | ppm           | ■1           | <br> |  |
| Lead          | ppm           | <b>1</b>     | <br> |  |
| Tin           | ppm           | <b>■</b> <1  | <br> |  |
| Aluminum      | ppm           | <u> </u>     | <br> |  |
| Chromium      | ppm           | ■8           | <br> |  |
| Molybdenum    | ppm           | <b>6</b>     | <br> |  |
| Nickel        | ppm           | 3            | <br> |  |
| Titanium      | ppm           | 2            | <br> |  |
| Silver        | ppm           | 0            | <br> |  |
| Manganese     | ppm           | ■8           | <br> |  |
| Vanadium      | ppm           | 0            | <br> |  |
| VOLVO         |               |              |      |  |
| ADDITIV       | VES           |              |      |  |
| Calcium       | ppm           | <b>118</b>   | <br> |  |
| Magnesium     | ppm           | <b>34</b>    | <br> |  |
| Zinc          | ppm           | <b>7</b> 5   | <br> |  |
| Phosphorus    | ppm           | <b>758</b>   | <br> |  |
| Barium        | ppm           | ■0           | <br> |  |
| Boron         | ppm           | <b>118</b>   | <br> |  |
| 20.011        | PPIII         |              |      |  |

## Diagnosis

We advise that you check all areas where dirt can enter the system. The oil change at the time of sampling has been noted. Resample at the next service interval to monitor. Gear wear is indicated. Elemental levels of silicon (Si) and aluminum (Al) indicate alumina-silicate (coarse dirt) ingress. The condition of the oil is acceptable for the time in service.