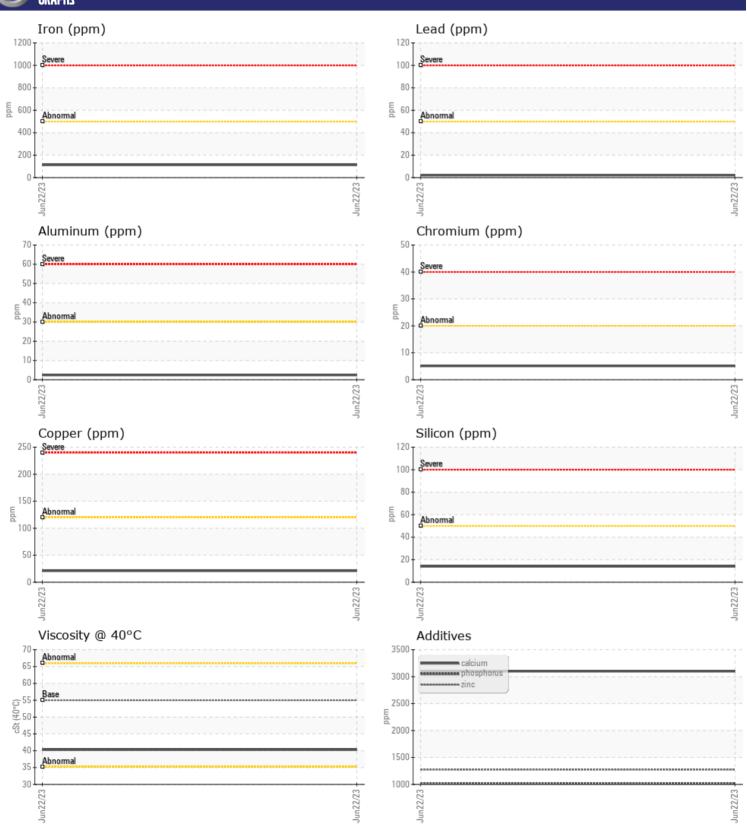

## CONSTRUCTION EQUIPMENT SPM567369 HERC VOLVO L90H 624951 - REAR AXLE

Sample No: VCP427056

Oil Type: VOLVO WB 102

Job No: SPM567369 HERC

| VOLVO         |              |             |      |  |
|---------------|--------------|-------------|------|--|
| SAMPLE        | E INFORMATIO | N           |      |  |
| Sample Number | -            | VCP427056   | <br> |  |
| Sample Date   |              | 22 Jun 2023 | <br> |  |
| Machine Hours |              | 2146        | <br> |  |
| Oil Hours     |              | 0           | <br> |  |
| Oil Changed   |              | Changed     | <br> |  |
| Sample Status |              | NORMAL      | <br> |  |
|               |              |             |      |  |
| OIL CON       | IDITION      |             |      |  |
| Visc @ 40°C   | cSt          | <b>40.3</b> | <br> |  |
|               |              |             |      |  |
| LUNTAN        | MINATION     |             |      |  |
| _             |              |             |      |  |
| Silicon       | ppm          | <b>14</b>   | <br> |  |
| Sodium        | ppm          | <b>4</b>    | <br> |  |
| Potassium     | ppm          | ■3          | <br> |  |
| VOLVO         |              |             |      |  |
| WEAR          | METALS       |             |      |  |
| Iron          | ppm          | <b>113</b>  | <br> |  |
| Copper        | ppm          | <b>21</b>   | <br> |  |
| Lead          | ppm          | <b>2</b>    | <br> |  |
| Tin           | ppm          | <b>■</b> 3  | <br> |  |
| Aluminum      | ppm          | <b>2</b>    | <br> |  |
| Chromium      | ppm          | <b>■</b> 5  | <br> |  |
| Molybdenum    | ppm          | <b>4</b>    | <br> |  |
| Nickel        | ppm          | <b>■</b> 1  | <br> |  |
| Titanium      | ppm          | <1          | <br> |  |
| Silver        | ppm          | 0           | <br> |  |
| Manganese     | ppm          | <b>■9</b>   | <br> |  |
| Vanadium      | ppm          | 0           | <br> |  |
|               |              |             |      |  |
| ADDITIV       | VES          |             |      |  |
| Calcium       | ppm          | 3099        | <br> |  |
| Magnesium     | ppm          | <b>1</b> 5  | <br> |  |
| Zinc          | ppm          | 1275        | <br> |  |
| Phosphorus    | ppm          | <b>1019</b> | <br> |  |
| Barium        | ppm          | <b>0</b>    | <br> |  |
| Boron         | ppm          | <b>101</b>  | <br> |  |
| 501011        | PPIII        |             |      |  |

## Diagnosis

Resample at the next service interval to monitor. All component wear rates are normal. There is no indication of any contamination in the oil. The condition of the oil is acceptable for the time in service.

## GRAPHS