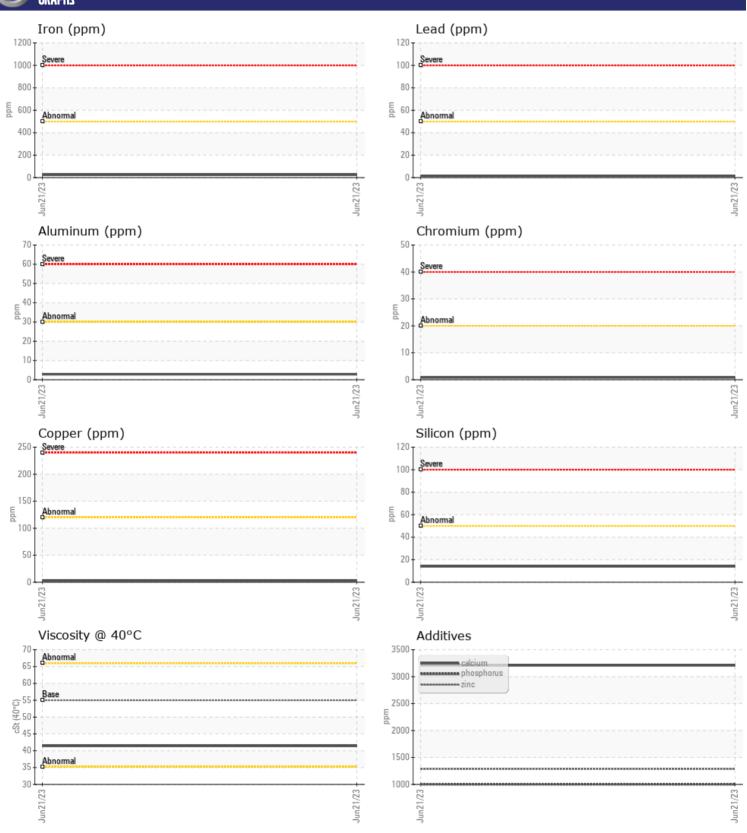

## Diagnosis

Resample at the next service interval to monitor. All component wear rates are normal. There is no indication of any contamination in the oil. The condition of the oil is acceptable for the time in service.

#### GRAPHS