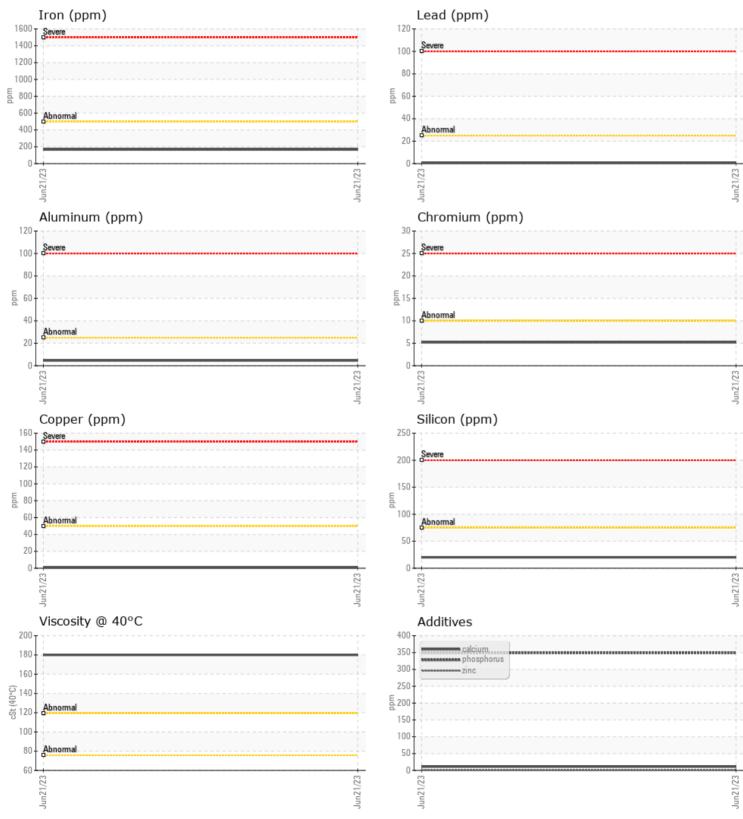

CONSTRUCTION EQUIPMENT 9169 UNITED DEMO VOLVO EC350E 314569 - REAR LEFT FINAL DE

 Sample No:
 VCP408908

 Oil Type:
 VOLVO 90W

 Job No:
 9169 UNITED DEMO

VOLVO

| SAMPLE        | INFORMATION |              |      |  |
|---------------|-------------|--------------|------|--|
| Sample Number | -           | VCP408908    | <br> |  |
| Sample Date   |             | 21 Jun 2023  | <br> |  |
| Machine Hours |             | 446          | <br> |  |
| Oil Hours     |             | 0            | <br> |  |
| Oil Changed   |             | Changed      | <br> |  |
| Sample Status |             | NORMAL       | <br> |  |
|               |             |              |      |  |
| OIL CON       | DITION      |              |      |  |
| Visc @ 40°C   | cSt         | <b>180</b>   | <br> |  |
| VOLVO         |             |              |      |  |
| CONTAM        | INATION     |              |      |  |
| Silicon       | ppm         | 20           | <br> |  |
| Sodium        | ppm         | 3            | <br> |  |
| Potassium     | ppm         | 3            | <br> |  |
|               |             |              |      |  |
| WEAR M        | IETALS      |              |      |  |
| Iron          | ppm         | <b>167</b>   | <br> |  |
| Copper        | ppm         | <b>  </b> <1 | <br> |  |
| Lead          | ppm         | <b>  </b> <1 | <br> |  |
| Tin           | ppm         | <b>  </b> <1 | <br> |  |
| Aluminum      | ppm         | 5            | <br> |  |
| Chromium      | ppm         | 5            | <br> |  |
| Molybdenum    | ppm         | <1           | <br> |  |
| Nickel        | ppm         | <1           | <br> |  |
| Titanium      | ppm         | 1            | <br> |  |
| Silver        | ppm         | 0            | <br> |  |
| Manganese     | ppm         | 4            | <br> |  |
| Vanadium      | ppm         | 0            | <br> |  |
| VOLVO         |             |              | <br> |  |
| ADDITIV       | ES          |              |      |  |
| Calcium       | ppm         | 11           | <br> |  |
|               |             |              |      |  |

## Diagnosis

Resample at the next service interval to monitor.All component wear rates are normal. There is no indication of any contamination in the oil. The condition of the oil is acceptable for the time in service.