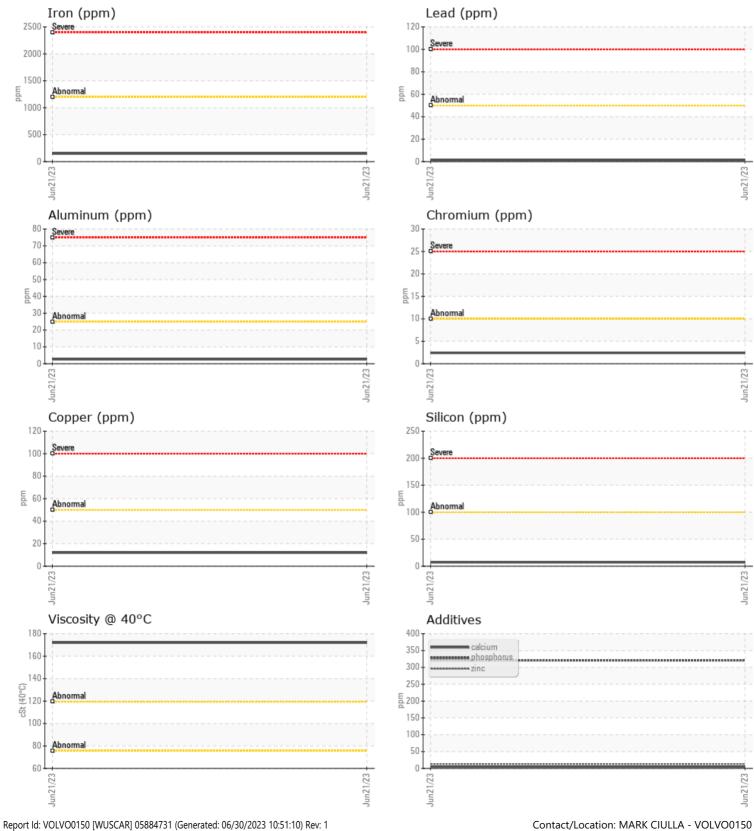

CONSTRUCTION EQUIPMENT 9169 UNITED DEMO VOLVO EC350E 314569 - SWING DRIVE

 Sample No:
 VCP418876

 Oil Type:
 VOLVO 90W

 Job No:
 9169 UNITED DEMO

VOLVO

| SAMPLE I      | NFORMATION |             |  |  |  |
|---------------|------------|-------------|--|--|--|
| Sample Number |            | VCP418876   |  |  |  |
| Sample Date   |            | 21 Jun 2023 |  |  |  |
| Machine Hours |            | 446         |  |  |  |
| Oil Hours     |            | 0           |  |  |  |
| Oil Changed   |            | Changed     |  |  |  |
| Sample Status |            | NORMAL      |  |  |  |
|               |            |             |  |  |  |
|               |            |             |  |  |  |
| Visc @ 40°C   | cSt        | <b>172</b>  |  |  |  |
| VOLVO         |            |             |  |  |  |
| CONTAMI       | NATION     |             |  |  |  |
| Silicon       | ppm        | 7           |  |  |  |
| Sodium        | ppm        | 3           |  |  |  |
| Potassium     | ppm        | 3           |  |  |  |
| VOLVO         |            |             |  |  |  |
| WEAR METALS   |            |             |  |  |  |
| Iron          | ppm        | <b>149</b>  |  |  |  |
| Copper        | ppm        | <b>12</b>   |  |  |  |
| Lead          | ppm        | <b>1</b>    |  |  |  |
| Tin           | ppm        | <b>□</b> <1 |  |  |  |
| Aluminum      | ppm        | 3           |  |  |  |
| Chromium      | ppm        | 2           |  |  |  |
| Molybdenum    | ppm        | <1          |  |  |  |
| Nickel        | ppm        | <b>■</b> <1 |  |  |  |
| Titanium      | ppm        | <1          |  |  |  |
| Silver        | ppm        | 0           |  |  |  |
| Manganese     | ppm        | 3           |  |  |  |
| Vanadium      | ppm        | 0           |  |  |  |
| VOLVO         |            |             |  |  |  |
| ADDITIVE      | 2          |             |  |  |  |
| Calcium       | ppm        | 5           |  |  |  |
| Magnesium     | ppm        | 5           |  |  |  |
| Zinc          | ppm        | 13          |  |  |  |
| Phosphorus    | ppm        | 321         |  |  |  |

## Diagnosis

Resample at the next service interval to monitor.All component wear rates are normal. There is no indication of any contamination in the oil. The condition of the oil is acceptable for the time in service.