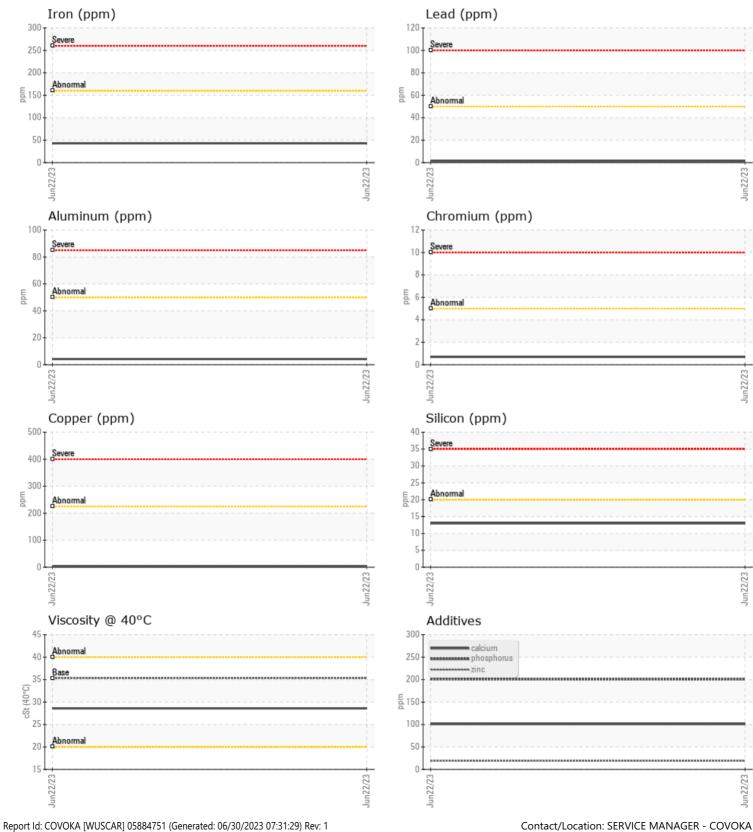

## CONSTRUCTION EQUIPMENT SWA292345 VOLVO L110H 632536 - TRANSMISSION (AUTO)

Sample No: VCP427043 **Oil Type:** 

VOLVO

VOLVO AUTOMATIC TRANSMISSION FLUID AT102

Job No:

Boron

SWA292345

|               | INFORMATION |             |      |  |
|---------------|-------------|-------------|------|--|
| Sample Number |             | VCP427043   | <br> |  |
| Sample Date   |             | 22 Jun 2023 | <br> |  |
| Machine Hours |             | 539         | <br> |  |
| Oil Hours     |             | 0           | <br> |  |
| Oil Changed   |             | Not Changd  | <br> |  |
| Sample Status |             | NORMAL      | <br> |  |
|               |             |             |      |  |
| OIL CON       | NITION      |             |      |  |
| Visc @ 40°C   | cSt         | 28.6        | <br> |  |
| VISC @ 40 C   | CSL         | 20.0        | <br> |  |
| VOLVO         |             |             | <br> |  |
| CONTAN        | AINATION    |             |      |  |
| Silicon       | ppm         | 13          | <br> |  |
| Sodium        | ppm         | 3           | <br> |  |
| Potassium     | ppm         | 4           | <br> |  |
|               |             |             |      |  |
| WEAR N        | AFTALS      |             |      |  |
| ron           | ppm         | 43          | <br> |  |
| Copper        | ppm         | 3           | <br> |  |
| Lead          | ppm         | 1           | <br> |  |
| Tin           | ppm         | □ <1        | <br> |  |
| Aluminum      | ppm         | <b>4</b>    | <br> |  |
| Chromium      | ppm         | □ -         | <br> |  |
| Molybdenum    | ppm         | ■ <1        | <br> |  |
| Nickel        | ppm         | ■ <1        | <br> |  |
| itanium       | ppm         | <1          | <br> |  |
| Silver        | ppm         |             | <br> |  |
| Manganese     | ppm         | 4           | <br> |  |
| Vanadium      | ppm         | 0           | <br> |  |
|               |             |             |      |  |
| VOLVO         | IFC         |             | <br> |  |
| V ADDITIN     | 152         | · ·         |      |  |
| Calcium       | ppm         | <b>101</b>  | <br> |  |
| Magnesium     | ppm         | 7           | <br> |  |
| Zinc          | ppm         | <b>19</b>   | <br> |  |
| Phosphorus    | ppm         | 201         | <br> |  |
| Barium        | ppm         | 3           | <br> |  |
|               |             |             |      |  |