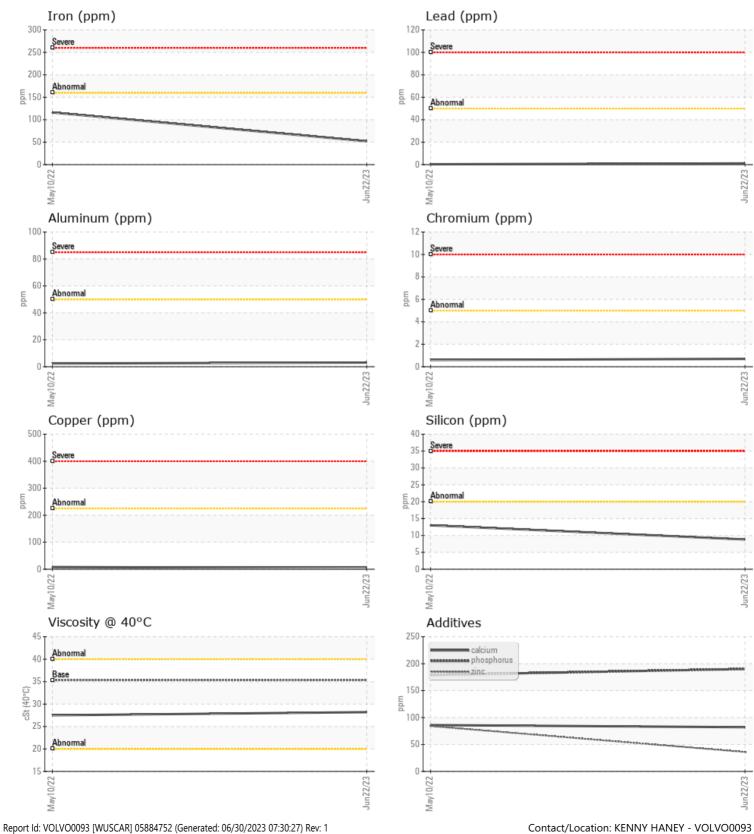

## CAMPLE INFORMATION

Barium

Boron

| Sampli Sampli | : INFURMATION |             |             |      |
|---------------|---------------|-------------|-------------|------|
| Sample Number | -             | VCP427050   | VCP359979   | <br> |
| Sample Date   |               | 22 Jun 2023 | 10 May 2022 | <br> |
| Machine Hours |               | 2146        | 1535        | <br> |
| Oil Hours     |               | 0           | 0           | <br> |
| Oil Changed   |               | Not Changd  | N/A         | <br> |
| Sample Status |               | NORMAL      | ABNORMAL    | <br> |
|               |               |             |             |      |
| OIL CON       | DITION        |             |             |      |
| Visc @ 40°C   | cSt           | 28.2        | 27.5        | <br> |
|               |               |             |             |      |
| CONTAI        | MINATION      |             |             |      |
| Silicon       | ppm           | 9           | 13          | <br> |
| Sodium        | ppm           | <b>■</b> 4  | 4           | <br> |
| Potassium     | ppm           | 4           | 3           | <br> |
|               |               |             |             |      |
| WEAR N        | METALS        |             |             |      |
| Iron          | ppm           | 52          | <b>1</b> 16 | <br> |
| Copper        | ppm           | <b>4</b>    | 8           | <br> |
| Lead          | ppm           | <b>1</b>    | <b></b> < 1 | <br> |
| Tin           | ppm           | <b></b> <1  | <b></b> <1  | <br> |
| Aluminum      | ppm           | 3           | 2           | <br> |
| Chromium      | ppm           |             | <1          | <br> |
| Molybdenum    | ppm           | ■ <1        | <b></b> <1  | <br> |
| Nickel        | ppm           |             | 0           | <br> |
| Titanium      | ppm           | <1          | 0           | <br> |
| Silver        | ppm           | 0           | 0           | <br> |
| Manganese     | ppm           | 3           | 9           | <br> |
| Vanadium      | ppm           | 0           | 0           | <br> |
|               |               |             |             | <br> |
|               | VES           |             |             |      |
| Calcium       | ppm           | 82          | 86          | <br> |
| Magnesium     | ppm           | 6           | 2           | <br> |
| Zinc          | ppm           | 36          | 84          | <br> |
| Phosphorus    | ppm           | <b>190</b>  | 179         | <br> |
|               |               |             |             |      |

## **CONSTRUCTION EQUIPMENT**

GRAPHS

VOLVO