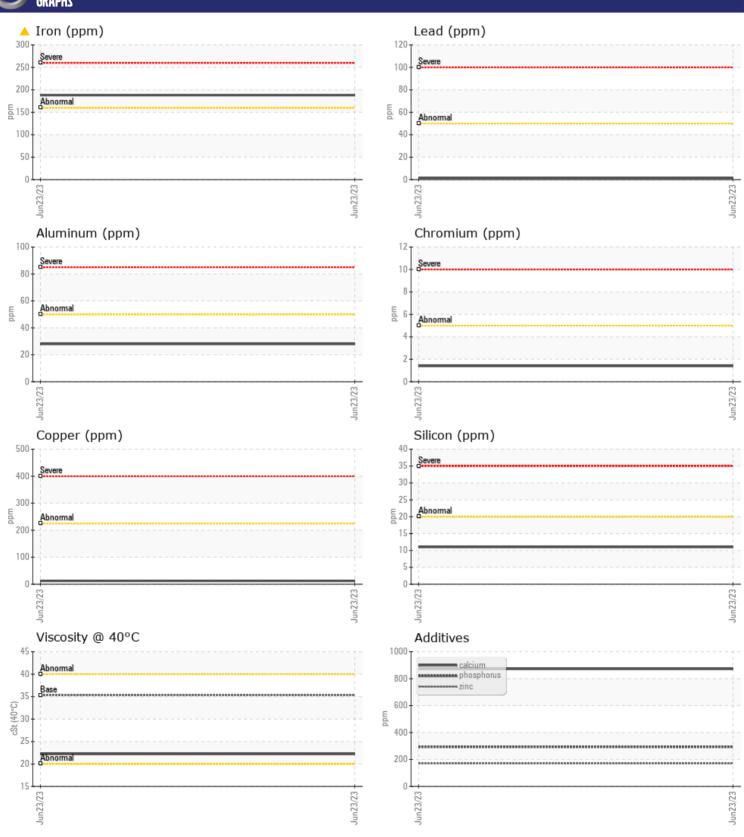

## **CONSTRUCTION EQUIPMENT**

294641-20 BERGMANN C815S 5688 - TRANSMISSION (AUTO)

Sample No: VCP383230

Oil Type: VOLVO AUTOMATIC TRANSMISSION FLUID AT102

**Job No:** 294641-20

| SAMPLE        | E INFORMATIO | N           |  |  |  |
|---------------|--------------|-------------|--|--|--|
| Sample Number | -            | VCP383230   |  |  |  |
| Sample Date   |              | 23 Jun 2023 |  |  |  |
| Machine Hours |              | 1785        |  |  |  |
| Oil Hours     |              | 0           |  |  |  |
| Oil Changed   |              | N/A         |  |  |  |
| Sample Status |              | ABNORMAL    |  |  |  |
|               |              |             |  |  |  |
| OIL CONDITION |              |             |  |  |  |
| Visc @ 40°C   | cSt          | <b>22.2</b> |  |  |  |
| VOLVO         | AIN A TION   |             |  |  |  |
| LUNIAN        | MOITAMIN     |             |  |  |  |
| Silicon       | ppm          | <b>11</b>   |  |  |  |
| Sodium        | ppm          | <b>48</b>   |  |  |  |
| Potassium     | ppm          | ■3          |  |  |  |
|               |              |             |  |  |  |
| WEAR N        | METALS       |             |  |  |  |
| Iron          | ppm          | <u> </u>    |  |  |  |
| Copper        | ppm          | <b>12</b>   |  |  |  |
| Lead          | ppm          | <b>1</b>    |  |  |  |
| Tin           | ppm          | <b>■</b> <1 |  |  |  |
| Aluminum      | ppm          | ■28         |  |  |  |
| Chromium      | ppm          | ■1          |  |  |  |
| Molybdenum    | ppm          | <b>■</b> <1 |  |  |  |
| Nickel        | ppm          | <b>■</b> <1 |  |  |  |
| Titanium      | ppm          | <1          |  |  |  |
| Silver        | ppm          | ■0          |  |  |  |
| Manganese     | ppm          | <b>■</b> 4  |  |  |  |
| Vanadium      | ppm          | 0           |  |  |  |
|               |              |             |  |  |  |
| ADDITIV       | <b>VES</b>   |             |  |  |  |
| Calcium       | ppm          | ■872        |  |  |  |
| Magnesium     | ppm          | <b>■7</b>   |  |  |  |
| Zinc          | ppm          | <b>170</b>  |  |  |  |
| Phosphorus    | ppm          | ■294        |  |  |  |
| Barium        | ppm          | ■0          |  |  |  |
| Boron         | ppm          | <b>153</b>  |  |  |  |
|               |              |             |  |  |  |

### Diagnosis

No corrective action is recommended at this time. Resample at the next service interval to monitor. Gear wear is indicated. There is no indication of any contamination in the fluid. The condition of the fluid is acceptable for the time in service.