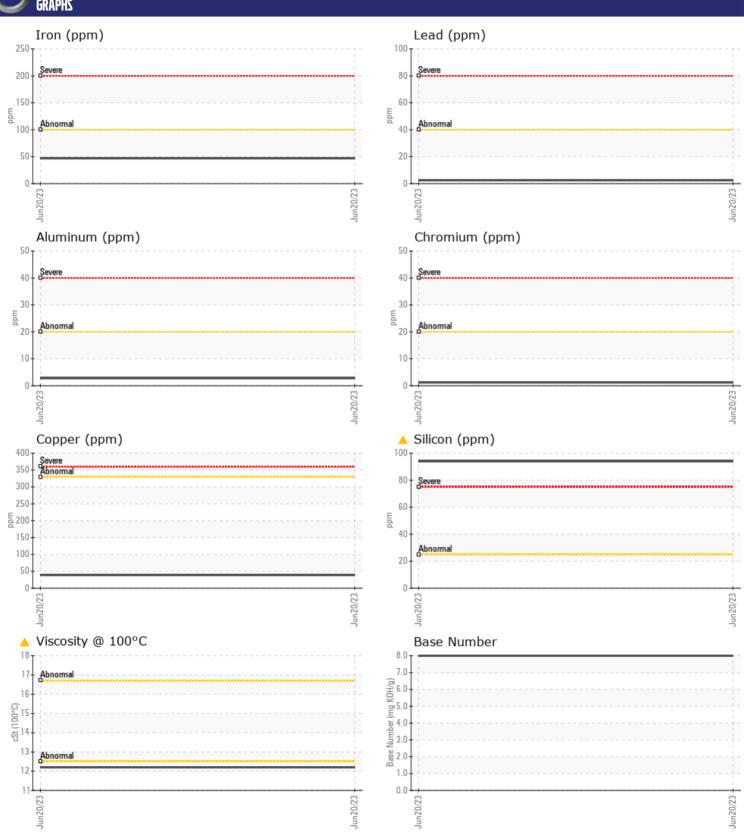

## Diagnosis

Oil and filter change at the time of sampling has been noted. No corrective action is recommended at this time. Resample at the next service interval to monitor.Metal levels are typical for a new component breaking in. Fuel content negligible. Elemental level of silicon (Si) above normal indicating ingress of seal material. The oil viscosity is lower than normal. The BN result indicates that there is suitable alkalinity remaining in the oil. Confirm oil type.