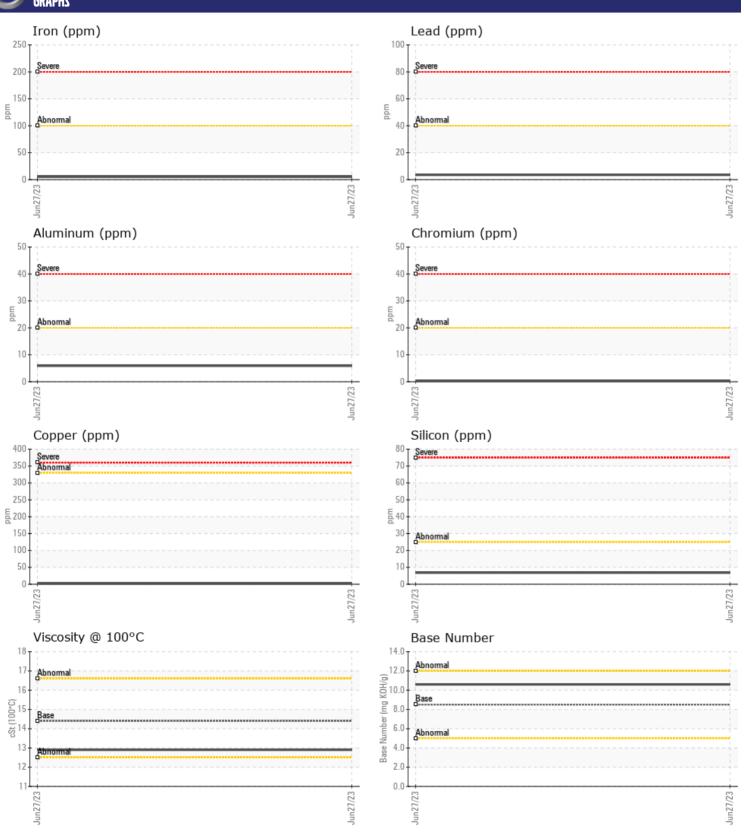

# CONSTRUCTION EQUIPMENT WEILER BUGGY ACPXL 18. 1ESK - DIESEL ENGINE

Sample No: VCP365994

Oil Type: DIESEL ENGINE OIL SAE 40

Job No:

| VOLVO            | JEODMATION |               |      |  |
|------------------|------------|---------------|------|--|
|                  | NFORMATION |               |      |  |
| Sample Number    |            | VCP365994     | <br> |  |
| Sample Date      |            | 27 Jun 2023   | <br> |  |
| Machine Hours    |            | 0             | <br> |  |
| Oil Hours        |            | 0             | <br> |  |
| Oil Changed      |            | N/A           | <br> |  |
| Sample Status    |            | NORMAL        | <br> |  |
| VOLVO            |            |               |      |  |
| OIL CONDI        | TION       |               |      |  |
| Visc @ 100°C     | cSt        | <b>12.9</b>   | <br> |  |
| Base Number (BN) | mg KOH/g   | <b>10.6</b>   | <br> |  |
| Oxidation (PA)   | %          | 83            | <br> |  |
|                  |            |               |      |  |
| CONTAMIN         | IATION     |               |      |  |
| CONTAMIN         |            |               |      |  |
| Soot %           | %          | ■ 0.1         | <br> |  |
| Nitration (PA)   | %          | 44            | <br> |  |
| Sulfation (PA)   | %          | 63            | <br> |  |
| Glycol           | %          | NEG           | <br> |  |
| Fuel             | %          | <1.0          | <br> |  |
| Silicon          | ppm        | <b>7</b>      | <br> |  |
| Sodium           | ppm        | ■3            | <br> |  |
| Potassium        | ppm        | <b>1</b>      | <br> |  |
| VOLVO            |            |               |      |  |
| WEAR ME          | TALS       |               |      |  |
| Iron             | ppm        | <b>5</b>      | <br> |  |
| Copper           | ppm        | <b>2</b>      | <br> |  |
| Lead             | ppm        | ■4            | <br> |  |
| Tin              | ppm        | <b>2</b>      | <br> |  |
| Aluminum         | ppm        | <b>6</b>      | <br> |  |
| Chromium         | ppm        | <b>■&lt;1</b> | <br> |  |
| Molybdenum       | ppm        | <b>42</b>     | <br> |  |
| Nickel           | ppm        | <u> </u>      | <br> |  |
| Titanium         | ppm        | <b>-</b> <1   | <br> |  |
| Silver           | ppm        | <b>=</b> <1   | <br> |  |
| Manganese        | ppm        | <b>2</b>      | <br> |  |
| Vanadium         | ppm        | <1            | <br> |  |
|                  |            |               |      |  |
| ADDITIVE:        | 2          |               |      |  |
| Calcium          | ppm        | <b>1839</b>   | <br> |  |
| Magnesium        | ppm        | <b>■</b> 568  | <br> |  |
| Zinc             | ppm        | <b>1174</b>   | <br> |  |
| Phosphorus       | ppm        | <b>972</b>    | <br> |  |
| Barium           | ppm        | ■0            | <br> |  |
| Boron            | ppm        | ■85           | <br> |  |
|                  |            |               |      |  |

#### Diagnosis

Resample at the next service interval to monitor. The fluid was not specified, however, a fluid match indicates that this fluid is (GENERIC) DIESEL ENGINE OIL SAE 40. Please confirm.

All component wear rates are normal. There is no indication of any contamination in the oil. The BN result indicates that there is suitable alkalinity remaining in the oil. The condition of the oil is suitable for further service.