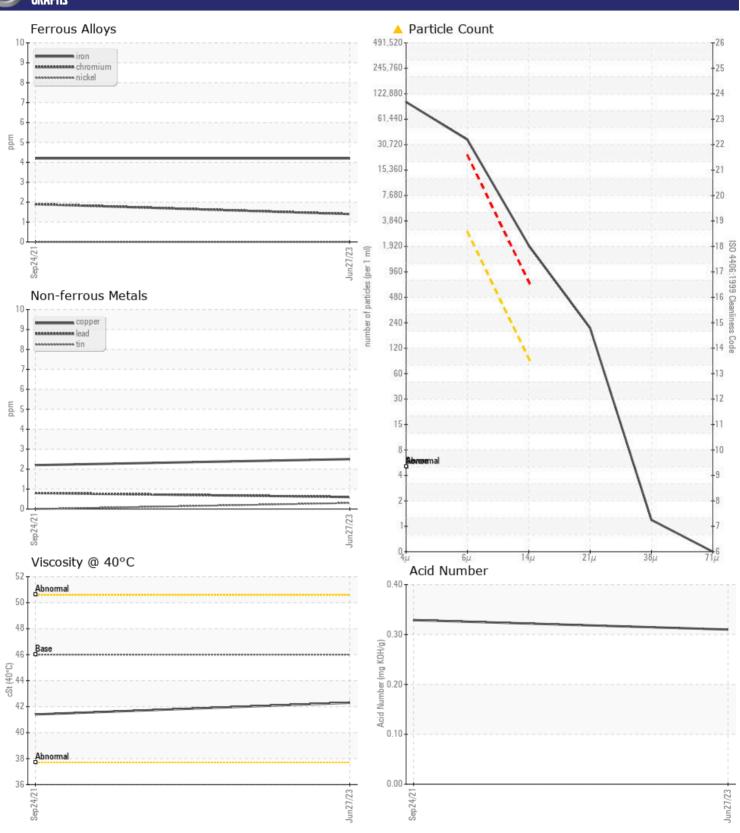

## Diagnosis

Oil and filter change at the time of sampling has been noted. Resample at the next service interval to monitor. All component wear rates are normal. There is a high amount of particulates present in the oil. The AN level is acceptable for this fluid. The condition of the oil is acceptable for the time in service.

## GRAPHS