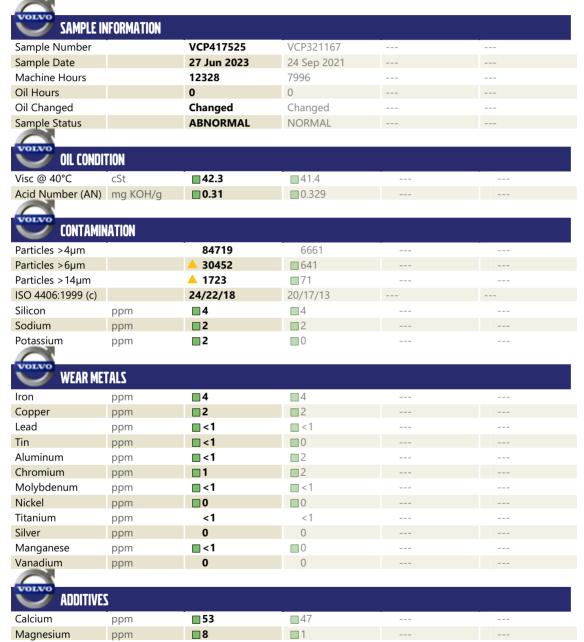

## Diagnosis

Oil and filter change at the time of sampling has been noted. Resample at the next service interval to monitor. All component wear rates are normal. There is a high amount of particulates present in the oil. The AN level is acceptable for this fluid. The condition of the oil is acceptable for the time in service.