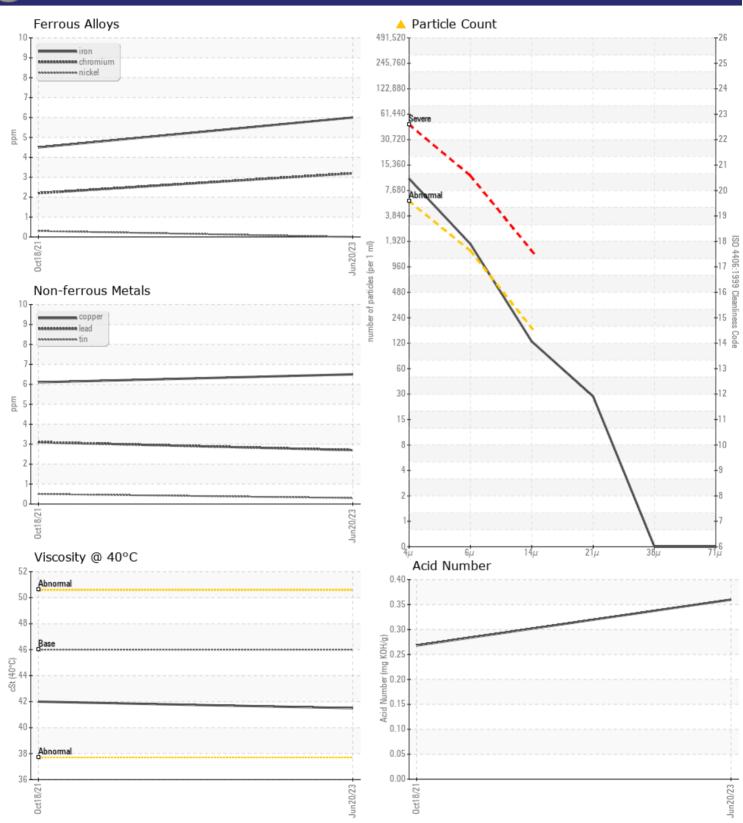

| Sample Number    | -        | VCP427168   | VCP327913   | <br> |  |
|------------------|----------|-------------|-------------|------|--|
| Sample Date      |          | 20 Jun 2023 | 18 Oct 2021 | <br> |  |
| Machine Hours    |          | 6109        | 4974        | <br> |  |
| Oil Hours        |          | 0           | 0           | <br> |  |
| Oil Changed      |          | Changed     | Not Changd  | <br> |  |
| Sample Status    |          | ATTENTION   | NORMAL      | <br> |  |
|                  |          |             |             |      |  |
| OIL CONDI        | TION     |             |             |      |  |
| Visc @ 40°C      | cSt      | <b>41.5</b> | 42.0        | <br> |  |
| Acid Number (AN) | mg KOH/g | 0.36        | 0.268       | <br> |  |
|                  |          |             |             |      |  |

| VOLVO |             |
|-------|-------------|
|       | WEAR METALS |

ppm

ppm

ppm

Particles >4µm

Particles >6µm

Silicon

Sodium

Potassium

Particles >14µm

ISO 4406:1999 (c)

| WEAK M     | METALS |            |            |      |
|------------|--------|------------|------------|------|
| Iron       | ppm    | 6          | 4          | <br> |
| Copper     | ppm    | 6          | 6          | <br> |
| Lead       | ppm    | 3          | 3          | <br> |
| Tin        | ppm    | ■ <1       | <1         | <br> |
| Aluminum   | ppm    | 0          | 1          | <br> |
| Chromium   | ppm    | 3          | 2          | <br> |
| Molybdenum | ppm    | <b></b> <1 | <b></b> <1 | <br> |
| Nickel     | ppm    | 0          | <1         | <br> |
| Titanium   | ppm    | <1         | 0          | <br> |
| Silver     | ppm    | 0          | <1         | <br> |
| Manganese  | ppm    | <b></b> <1 | <1         | <br> |
| Vanadium   | ppm    | 0          | 0          | <br> |
|            |        |            |            |      |

| VOLVO |       |
|-------|-------|
|       | ADDIT |
|       |       |

|            | VE2 |            |     |      |
|------------|-----|------------|-----|------|
| Calcium    | ppm | 62         | 66  | <br> |
| Magnesium  | ppm | 8          | 2   | <br> |
| Zinc       | ppm | 396        | 433 | <br> |
| Phosphorus | ppm | 319        | 341 | <br> |
| Barium     | ppm | <b></b> <1 | 0   | <br> |
| Boron      | ppm | 0          | 0   | <br> |