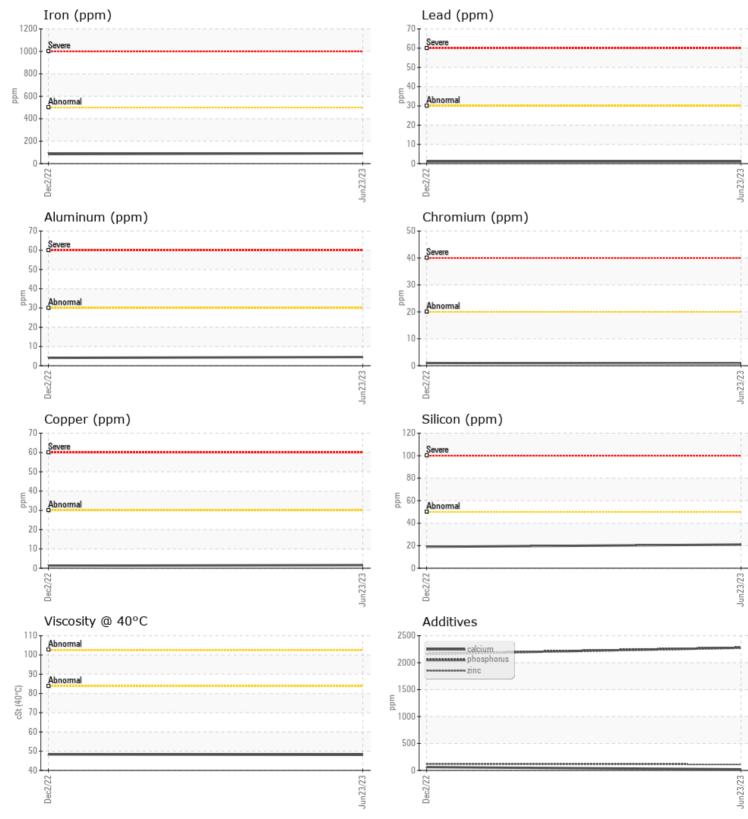

## Diagnosis

Resample at the next service interval to monitor.All component wear rates are normal. There is no indication of any contamination in the oil. The condition of the oil is acceptable for the time in service.