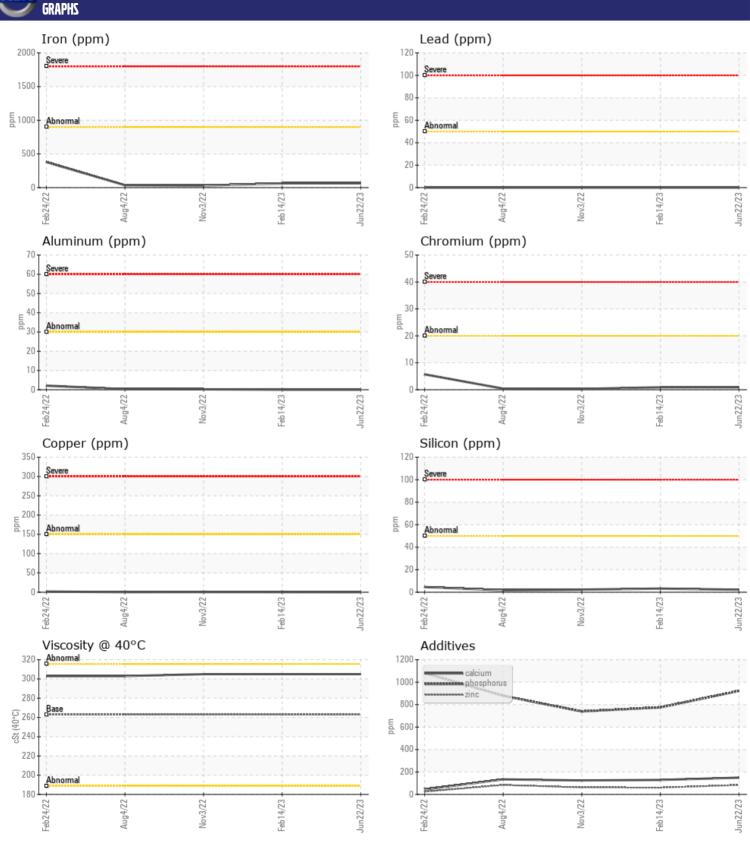

## **CONSTRUCTION EQUIPMENT**

SW0-063459 VOLVO A45G 342067 - BOGIE/CENTER AXLE

Sample No: VCP425888

**Oil Type:** GEAR OIL SAE 80W140

**Job No:** SWO-063459

| SAMPLE        | INFORMATION |               |              |             |              |
|---------------|-------------|---------------|--------------|-------------|--------------|
| Sample Number | -           | VCP425888     | VCP392784    | VCP367384   | VCP375462    |
| Sample Date   |             | 22 Jun 2023   | 14 Feb 2023  | 03 Nov 2022 | 04 Aug 2022  |
| Machine Hours |             | 6450          | 5835         | 5435        | 4970         |
| Oil Hours     |             | 0             | 0            | 0           | 0            |
| Oil Changed   |             | Changed       | Not Changd   | Not Changd  | Not Changd   |
| Sample Status |             | NORMAL        | NORMAL       | NORMAL      | NORMAL       |
|               |             |               |              |             |              |
| OIL CON       | DITION      |               |              |             |              |
| Visc @ 40°C   | cSt         | ■305          | ■305         | ■305        | ■303         |
| COLVO         | MINATION    |               |              |             |              |
| Silicon       |             | <u> </u>      | □3           | 2           | <u></u> 2    |
| Sodium        | ppm         | ■ 2<br>■ <1   | 1            |             |              |
| Potassium     | ppm         | <b>■</b> <1   | 0            | 0           | □<1<br>□0    |
|               | ppm         | <b>0</b>      |              | 0           |              |
| WEAR N        | METALS      |               |              |             |              |
| Iron          | ppm         | <b>62</b>     | <b>6</b> 2   | ■30         | ■36          |
| Copper        | ppm         | ■0            | <b>-</b> <1  | <b>-</b> <1 | <b>-</b> <1  |
| Lead          | ppm         | <b>0</b>      | <b>0</b>     | <b>0</b>    | <b>0</b>     |
| Tin           | ppm         | <b>■</b> 0    | 0            | □0          | 0            |
| Aluminum      | ppm         | <b>0</b>      | <b>0</b>     | <b>-</b> <1 | < 1          |
| Chromium      | ppm         | <b>-&lt;1</b> | <b>-</b> <1  | <b></b>     | <b>-</b> <1  |
| Molybdenum    | ppm         | <b>4</b>      | <b>4</b>     | ■3          | <b>4</b>     |
| Nickel        | ppm         | <b>■</b> <1   | <b>-</b> <1  | <b>0</b>    | <b>0</b>     |
| Titanium      | ppm         | 0             | 0            | 0           | 0            |
| Silver        | ppm         | 0             | 0            | 0           | 0            |
| Manganese     | ppm         | <b>■</b> 2    | <b>1</b>     | <b></b> <1  | <b></b>      |
| Vanadium      | ppm         | 0             | 0            | 0           | 0            |
|               |             |               |              |             |              |
| ADDITIV       | /ES         |               |              |             |              |
| Calcium       | ppm         | <b>149</b>    | <b>129</b>   | □124        | ■134         |
| Magnesium     | ppm         | 27            | <b>2</b> 4   | ■24         | 27           |
| Zinc          | ppm         | ■84           | <b>6</b> 0   | <b>6</b> 2  | ■84          |
| Phosphorus    | ppm         | <b>■922</b>   | 775          | 739         | ■879         |
| Barium        | ppm         | ■0            | <b>0</b>     | □0          | <b>0</b>     |
| Boron         | ppm         | <b>138</b>    | <b>1</b> 40  | <b>115</b>  | ■184         |
|               |             | <del>-</del>  | <del>-</del> |             | <del>-</del> |