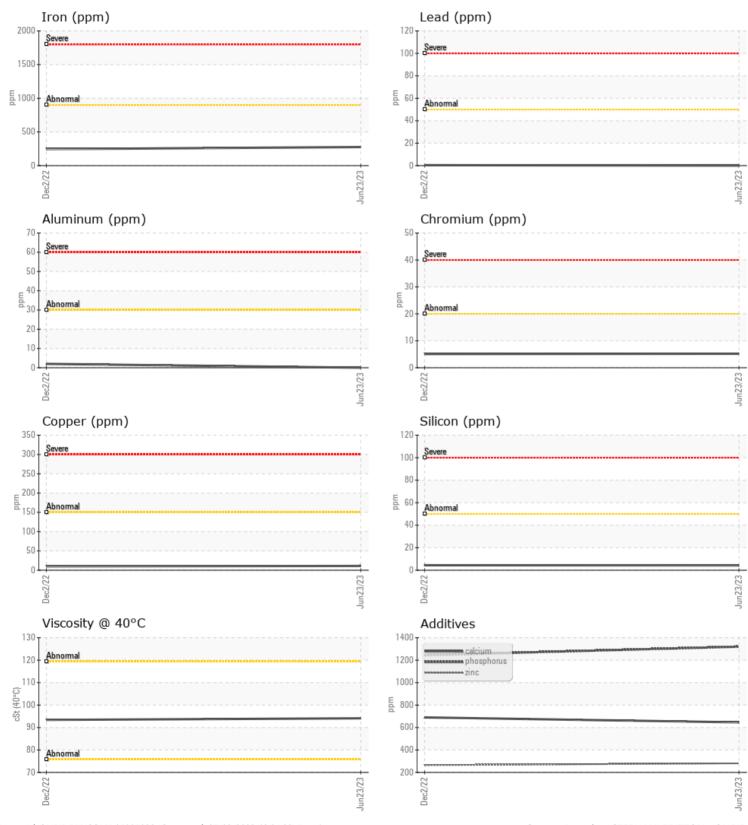

## Diagnosis

Resample at the next service interval to monitor.All component wear rates are normal. There is no indication of any contamination in the fluid. The condition of the fluid is acceptable for the time in service.