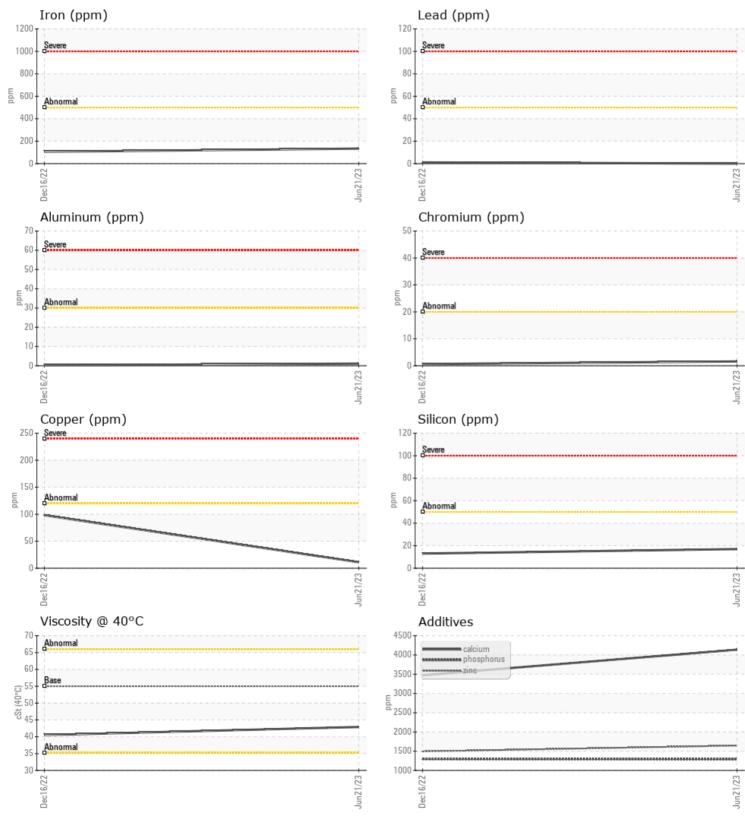

## SAMPLE INFORMATION

|               | INFUNMATION | J           |             |      |
|---------------|-------------|-------------|-------------|------|
| Sample Number | _           | VCP383551   | VCP383783   | <br> |
| Sample Date   |             | 21 Jun 2023 | 16 Dec 2022 | <br> |
| Machine Hours |             | 4143        | 2283        | <br> |
| Oil Hours     |             | 2000        | 2283        | <br> |
| Oil Changed   |             | Changed     | Changed     | <br> |
| Sample Status |             | NORMAL      | NORMAL      | <br> |
|               |             |             |             |      |
| OIL CON       | DITION      |             |             |      |
| Visc @ 40°C   | cSt         | 42.9        | 40.5        | <br> |
| CONTAM        | IINATION    |             |             |      |
| Silicon       | ppm         | 17          | 13          | <br> |
| Sodium        | ppm         | ∎1          | 8           | <br> |
| Potassium     | ppm         | 0           | 3           | <br> |
| VOLVO         |             |             |             | <br> |
| VEAR M        | ETALS       |             |             |      |
| Iron          | ppm         | 134         | 105         | <br> |
| -             |             |             |             |      |

| Copper     | ppm | ∎11         | 98 | <br> |
|------------|-----|-------------|----|------|
| Lead       | ppm | 0           | 1  | <br> |
| Tin        | ppm | 2           | 5  | <br> |
| Aluminum   | ppm | <b>1</b>    | <1 | <br> |
| Chromium   | ppm | 2           | <1 | <br> |
| Molybdenum | ppm | <b></b> <1  | 1  | <br> |
| Nickel     | ppm | <b>■</b> <1 | 0  | <br> |
| Titanium   | ppm | <1          | 0  | <br> |
| Silver     | ppm | 0           | 0  | <br> |
| Manganese  | ppm | 3           | 3  | <br> |
| Vanadium   | ppm | 0           | 0  | <br> |

**ADDITIVES** Calcium 4137 3474 ppm Magnesium ppm 18 8 Zinc 1492 1645 ppm Phosphorus 1290 1295 ppm Barium 0 0 ppm Boron ppm 130 100

COLUMBIA FOREST 395 MISSILE ST PRESQUE ISLE, ME US 04769

T: (207)764-9428 F:

## Diagnosis

Resample at the next service interval to monitor.All component wear rates are normal. There is no indication of any contamination in the oil. The condition of the oil is acceptable for the time in service.