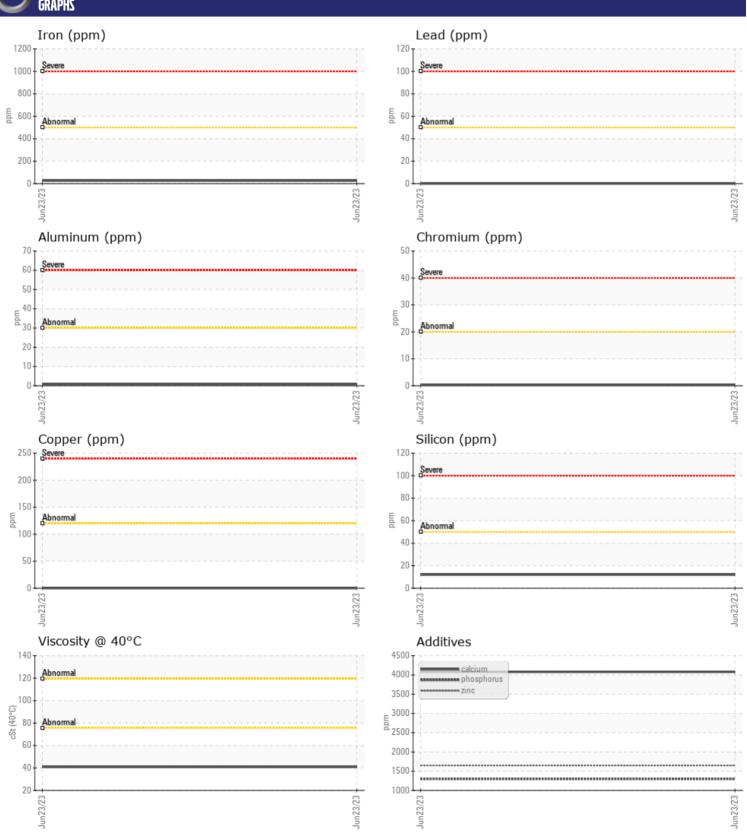

## CONSTRUCTION EQUIPMENT 127171 TARAGON VOLVO L120H 632420 - REAR AXLE

Sample No: VCP408112 Oil Type: VOLVO

**Job No:** 127171 TARAGON

| VOLVO SAMPIF  | INFORMATION |               |      |  |
|---------------|-------------|---------------|------|--|
| Sample Number |             | VCP408112     | <br> |  |
| Sample Date   |             | 23 Jun 2023   | <br> |  |
| Machine Hours |             | 9693          | <br> |  |
| Oil Hours     |             | 126           | <br> |  |
| Oil Changed   |             | Not Changd    | <br> |  |
| Sample Status |             | NORMAL        | <br> |  |
|               |             | NONWAL        |      |  |
| VOLVO         |             |               |      |  |
| OIL CON       | DITION      |               |      |  |
| Visc @ 40°C   | cSt         | <b>40.9</b>   | <br> |  |
|               |             |               |      |  |
| VOLVO         | MINATION    |               |      |  |
|               | MINATION    |               |      |  |
| Silicon       | ppm         | <b>12</b>     | <br> |  |
| Sodium        | ppm         | <b>27</b>     | <br> |  |
| Potassium     | ppm         | <b>■</b> <1   | <br> |  |
| VOLVO         |             |               |      |  |
| WEAR N        | AFTAI S     |               |      |  |
| _             |             | <b>-26</b>    |      |  |
| Iron          | ppm         | <b>26</b>     |      |  |
| Copper        | ppm         | <b>0</b>      | <br> |  |
| Lead<br>Tin   | ppm         | <b>■</b> 0    |      |  |
| Aluminum      | ppm         |               |      |  |
|               | ppm         | <b></b>       | <br> |  |
| Chromium      | ppm         | <b>■&lt;1</b> | <br> |  |
| Molybdenum    | ppm         | <1            | <br> |  |
| Nickel        | ppm         | <b>0</b>      | <br> |  |
| Titanium      | ppm         | <1            | <br> |  |
| Silver        | ppm         | 0             | <br> |  |
| Manganese     | ppm         | <1            | <br> |  |
| Vanadium      | ppm         | 0             | <br> |  |
| VOLVO         |             |               | <br> |  |
| ADDITIV       | /ES         |               |      |  |
| Calcium       | ppm         | 4079          | <br> |  |
| Magnesium     | ppm         | 16            | <br> |  |
| Zinc          | ppm         | 1650          | <br> |  |
| Phosphorus    | ppm         | 1300          | <br> |  |
| Barium        | ppm         | 0             | <br> |  |
| Boron         | ppm         | 126           | <br> |  |
|               |             |               |      |  |

### Diagnosis

Resample at the next service interval to monitor. Tests do not reveal cause for reported problem. All component wear rates are normal. There is no indication of any contamination in the fluid. The condition of the fluid is acceptable for the time in service.