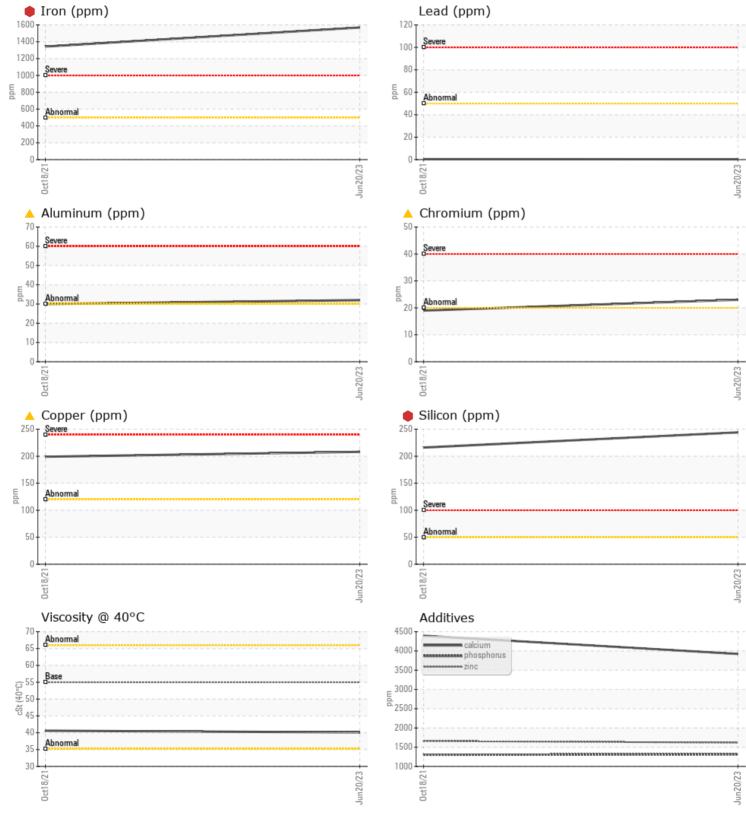

VOLVO

| VOLVO         |            |                   |                   |      |
|---------------|------------|-------------------|-------------------|------|
|               | NFORMATION |                   |                   |      |
| Sample Number | -          | VCP427170         | VCP327916         | <br> |
| Sample Date   |            | 20 Jun 2023       | 18 Oct 2021       | <br> |
| Machine Hours |            | 6109              | 4974              | <br> |
| Oil Hours     |            | 0                 | 0                 | <br> |
| Oil Changed   |            | Changed           | Not Changd        | <br> |
| Sample Status |            | SEVERE            | SEVERE            | <br> |
|               |            |                   |                   |      |
| OIL COND      | ITION      |                   |                   |      |
| Visc @ 40°C   | cSt        | <b>40.1</b>       | <b>40.6</b>       | <br> |
| CONTAMI       | NATION     |                   |                   |      |
| Silicon       | ppm        | 244               | 216               | <br> |
| Sodium        | ppm        | 5                 | 5                 | <br> |
| Potassium     | ppm        | 2                 | 5                 | <br> |
| WEAR ME       | TALS       |                   | _                 |      |
| Iron          | ppm        | 🛑 1569            | 1343              | <br> |
| Copper        | ppm        | <u> </u>          | <b>1</b> 99       | <br> |
| Lead          | ppm        | <b>■</b> <1       | <b></b> <1        | <br> |
| Tin           | ppm        | <u> </u>          | 15                | <br> |
| Aluminum      | ppm        | <mark>▲</mark> 32 | <mark>▲</mark> 30 | <br> |
|               |            |                   |                   |      |

## Diagnosis

We advise that you check all areas where dirt can enter the system. The oil change at the time of sampling has been noted. We advise that you inspect for the source(s) of wear. We recommend an early resample to monitor this condition.Gear wear is indicated. Bearing and/or bushing wear is indicated. Elemental levels of silicon (Si) and aluminum (Al) indicate alumina-silicate (coarse dirt) ingress. The oil is no longer serviceable due to the presence of contaminants.

## **CONSTRUCTION EQUIPMENT**

GRAPHS

VOLVO

Report Id: VOLVO0093 [WUSCAR] 05885945 (Generated: 07/02/2023 12:08:26) Rev: 1

Contact/Location: KENNY HANEY - VOLVO0093