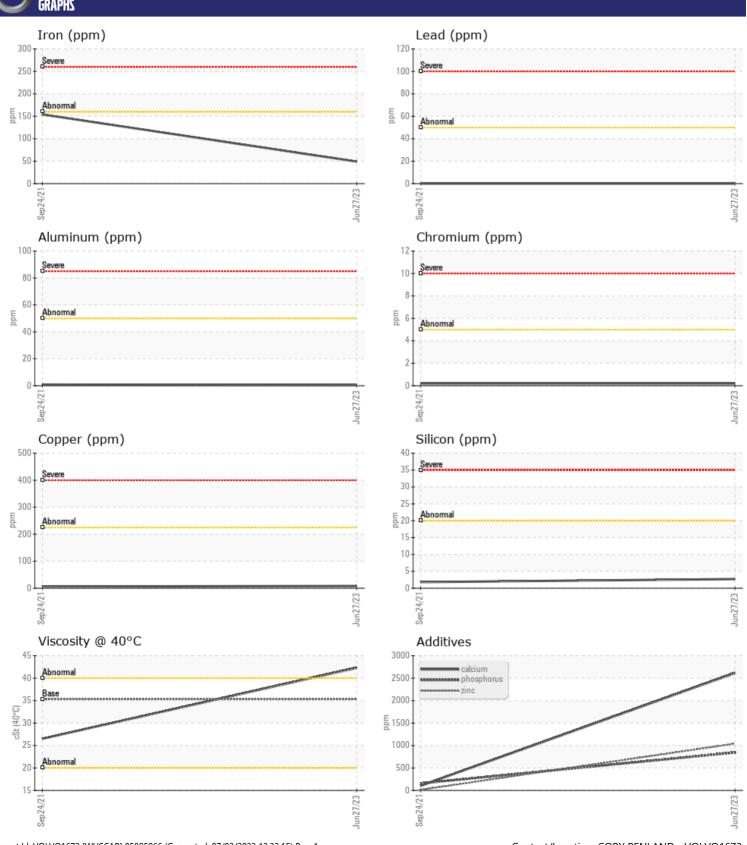

## **CONSTRUCTION EQUIPMENT**

CABWA FOREST VOLVO L180H 4757 - TRANSMISSION (AUTO)

Sample No: VCP417546

Oil Type: VOLVO AUTOMATIC TRANSMISSION FLUID AT102

Job No: CABWA FOREST

| SAMPLI        | E INFORMATIOI | N              |             |      |
|---------------|---------------|----------------|-------------|------|
| Sample Number |               | VCP417546      | VCP321210   | <br> |
| Sample Date   |               | 27 Jun 2023    | 24 Sep 2021 | <br> |
| Machine Hours |               | 12328          | 7996        | <br> |
| Oil Hours     |               | 0              | 0           | <br> |
| Oil Changed   |               | Changed        | Changed     | <br> |
| Sample Status |               | NORMAL         | ABNORMAL    | <br> |
|               |               |                |             |      |
| OIL CON       | IDITION       |                |             |      |
|               |               |                |             |      |
| Visc @ 40°C   | cSt           | <b>42.3</b>    | <b>26.5</b> | <br> |
| VOLVO         |               |                |             |      |
| CONTAI        | MINATION      |                |             |      |
| Silicon       | ppm           | <b>3</b>       | <u>2</u>    | <br> |
| Sodium        | ppm           | <b>2</b>       | 2           | <br> |
| Potassium     | ppm           | O              | <b>1</b> 0  | <br> |
|               |               | <del>_</del>   | _           |      |
| WEAR          | METALC        |                |             |      |
| _             | ME I HLZ      |                |             |      |
| Iron          | ppm           | <b>49</b>      | <b>1</b> 54 | <br> |
| Copper        | ppm           | ■8             | <b>6</b>    | <br> |
| Lead          | ppm           | <b>0</b>       | <b>0</b>    | <br> |
| Tin           | ppm           | <b>0</b>       | <u></u> <1  | <br> |
| Aluminum      | ppm           | <b>■ &lt;1</b> | <b>-</b> <1 | <br> |
| Chromium      | ppm           | <b>■&lt;1</b>  | <b></b>     | <br> |
| Molybdenum    | ppm           | 3              | <1          | <br> |
| Nickel        | ppm           | 0              | 0           | <br> |
| Titanium      | ppm           | 0              | 0           | <br> |
| Silver        | ppm           | <b>0</b>       | <1          | <br> |
| Manganese     | ppm           | <b>□</b> <1    | 1           | <br> |
| Vanadium      | ppm           | U              | U           | <br> |
| VOLVO         |               |                |             |      |
| ADDITI        | VES           |                |             |      |
| Calcium       | ppm           | <b>2613</b>    | 101         | <br> |
| Magnesium     | ppm           | <b>20</b>      | 1           | <br> |
| Zinc          | ppm           | <b>1040</b>    | 12          | <br> |
| Phosphorus    | ppm           | ■845           | 155         | <br> |
| Barium        | ppm           | <b>0</b>       | 0           | <br> |
| Boron         | ppm           | <b>100</b>     | 69          | <br> |
|               |               |                |             |      |

## Diagnosis

Resample at the next service interval to monitor. All component wear rates are normal. There is no indication of any contamination in the oil. The condition of the oil is acceptable for the time in service.