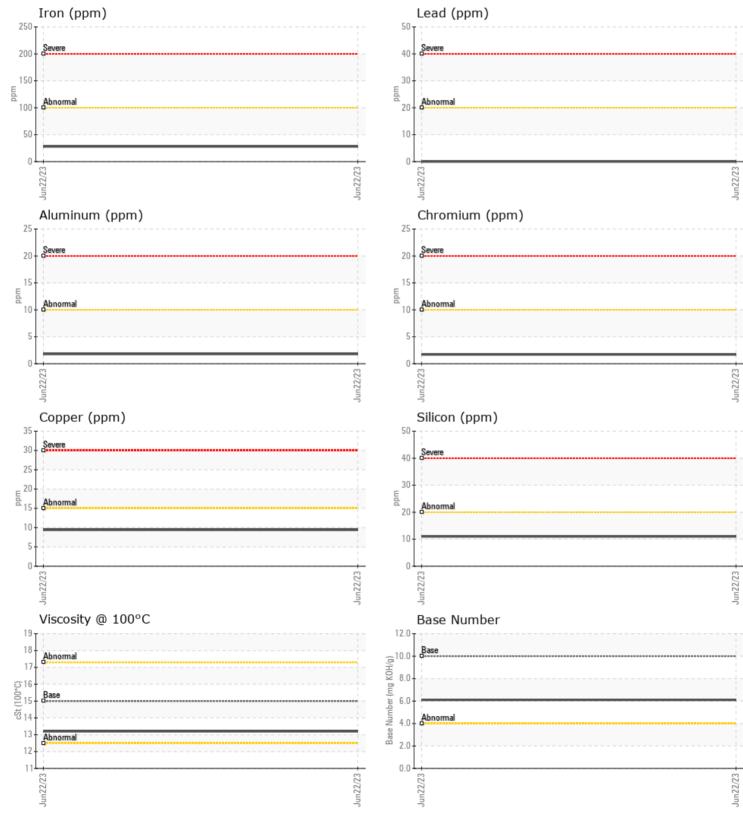

## Sample No: VCP407937

e: VOLVO ULTRA DIESEL ENGINE OIL 15W40 VDS-3

Oil Type: Job No:

|                 | INFORMATION |             | <br> |  |
|-----------------|-------------|-------------|------|--|
| Sample Number   |             | VCP407937   | <br> |  |
| Sample Date     |             | 22 Jun 2023 | <br> |  |
| Machine Hours   |             | 927         | <br> |  |
| Oil Hours       |             | 500         | <br> |  |
| Oil Changed     |             | Changed     | <br> |  |
| Sample Status   |             | NORMAL      | <br> |  |
|                 |             |             |      |  |
| VOLVO           |             |             |      |  |
| V OIL CON       |             |             |      |  |
| Visc @ 100°C    | cSt         | <b>13.2</b> | <br> |  |
| Base Number (BN |             | <b>6.1</b>  | <br> |  |
| Oxidation (PA)  | %           | 55          | <br> |  |
| VOLVO           |             |             | <br> |  |
| CONTAM          | IINATION    |             |      |  |
| Soot %          | %           | 0.1         | <br> |  |
| Nitration (PA)  | %           | 70          | <br> |  |
| Sulfation (PA)  | %           | 60          | <br> |  |
| Glycol          | %           | NEG         | <br> |  |
| Fuel            | %           | <1.0        | <br> |  |
| Silicon         | ppm         | <b>11</b>   | <br> |  |
| Sodium          | ppm         | 4           | <br> |  |
| Potassium       | ppm         | <b>4</b>    | <br> |  |
|                 |             |             |      |  |
| WEAR M          | FTAI S      |             |      |  |
| Iron            |             | 28          | <br> |  |
| Copper          | ppm         | 9           | <br> |  |
| Lead            | ppm         | 0           | <br> |  |
| Tin             | ppm<br>ppm  | 3           | <br> |  |
| Aluminum        | ppm         | 2           | <br> |  |
| Chromium        | ppm         | 2           | <br> |  |
| Molybdenum      | ppm         | 4           | <br> |  |
| Nickel          | ppm         |             | <br> |  |
| Titanium        | ppm         | 0           | <br> |  |
| Silver          | ppm         | 0           | <br> |  |
| Manganese       | ppm         | 3           | <br> |  |
| Vanadium        | ppm         | 0           | <br> |  |
|                 | PPII        |             |      |  |
| VOLVO           |             |             | <br> |  |
| ADDITIV         | E2          |             |      |  |
| Calcium         | ppm         | 2406        | <br> |  |
| Magnesium       | ppm         | 94          | <br> |  |
| Zinc            | ppm         | 1173        | <br> |  |
| Phosphorus      | ppm         | 953         | <br> |  |
| Barium          | ppm         | 0           | <br> |  |
| Deren           | 10.10.100   | - 7         |      |  |

## **CONSTRUCTION EQUIPMENT**

GRAPHS

VOLVO

Report Id: VOLVO0264 [WUSCAR] 05886305 (Generated: 07/02/2023 11:16:18) Rev: 1

Contact/Location: TOMMY GRIFFIN - VOLVO0264