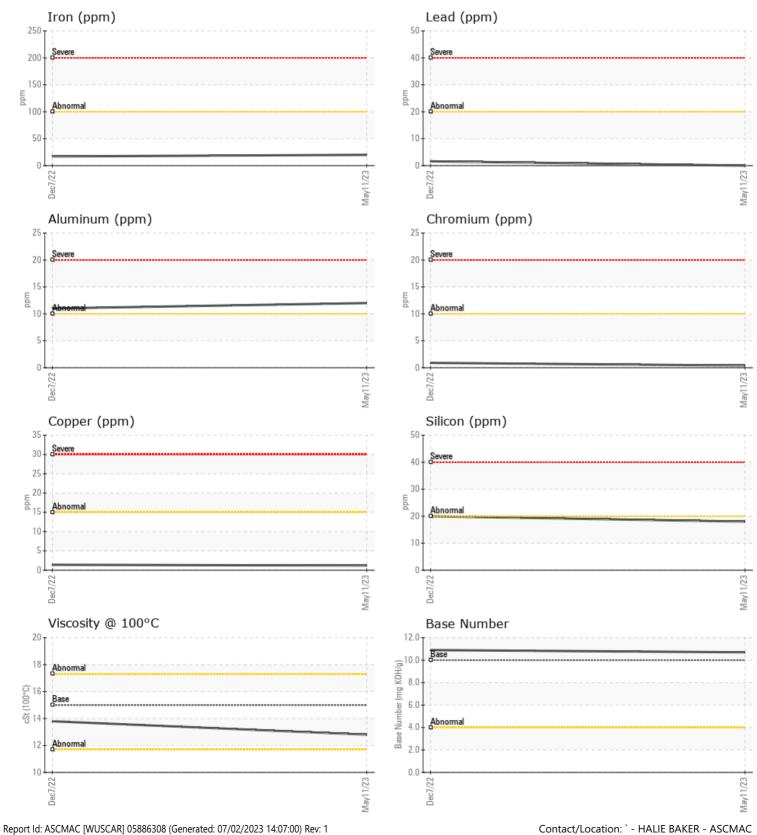

### LVO

6561

| SAMPLE IN        | NFORMATION |             |             |      |
|------------------|------------|-------------|-------------|------|
| Sample Number    |            | VCP421101   | VCP370142   | <br> |
| Sample Date      |            | 11 May 2023 | 07 Dec 2022 | <br> |
| Machine Hours    |            | 10864       | 10244       | <br> |
| Oil Hours        |            | 0           | 10244       | <br> |
| Oil Changed      |            | Changed     | Changed     | <br> |
| Sample Status    |            | NORMAL      | ABNORMAL    | <br> |
|                  |            |             |             |      |
| OIL CONDI        | TION       |             |             |      |
| Visc @ 100°C     | cSt        | 12.8        | 13.8        | <br> |
| Base Number (BN) | mg KOH/g   | <b>10.7</b> | 10.9        | <br> |
| Oxidation (PA)   | %          | 85          | 94          | <br> |
| CONTAMIN         | NATION     |             |             |      |
| Soot %           | %          | 0.3         | 0.4         | <br> |
| Nitration (PA)   | %          | 72          | 86          | <br> |
| Sulfation (PA)   | %          | 62          | 67          | <br> |
| Glycol           | %          | NEG         | NEG         | <br> |
| Fuel             | %          | <1.0        | < 1.0       | <br> |
| Silicon          | ppm        | <b>18</b>   | <u> </u>    | <br> |
| Sodium           | ppm        | <b>10</b>   | 9           | <br> |
| Potassium        | ppm        | <b>1</b>    | 0           | <br> |
|                  |            |             |             |      |

VOLVO

| WEAR N     | METALS |           |      |      |
|------------|--------|-----------|------|------|
| Iron       | ppm    | 20        | 17   | <br> |
| Copper     | ppm    | <b>1</b>  | 1    | <br> |
| Lead       | ppm    | 0         | 2    | <br> |
| Tin        | ppm    | 0         | 1    | <br> |
| Aluminum   | ppm    | <b>12</b> | 🔺 11 | <br> |
| Chromium   | ppm    |           | <1   | <br> |
| Molybdenum | ppm    | 47        | 50   | <br> |
| Nickel     | ppm    | 0         | 1    | <br> |
| Titanium   | ppm    | 0         | 0    | <br> |
| Silver     | ppm    | 0         | 0    | <br> |
| Manganese  | ppm    | 0         | <1   | <br> |
| Vanadium   | ppm    | 0         | 0    | <br> |