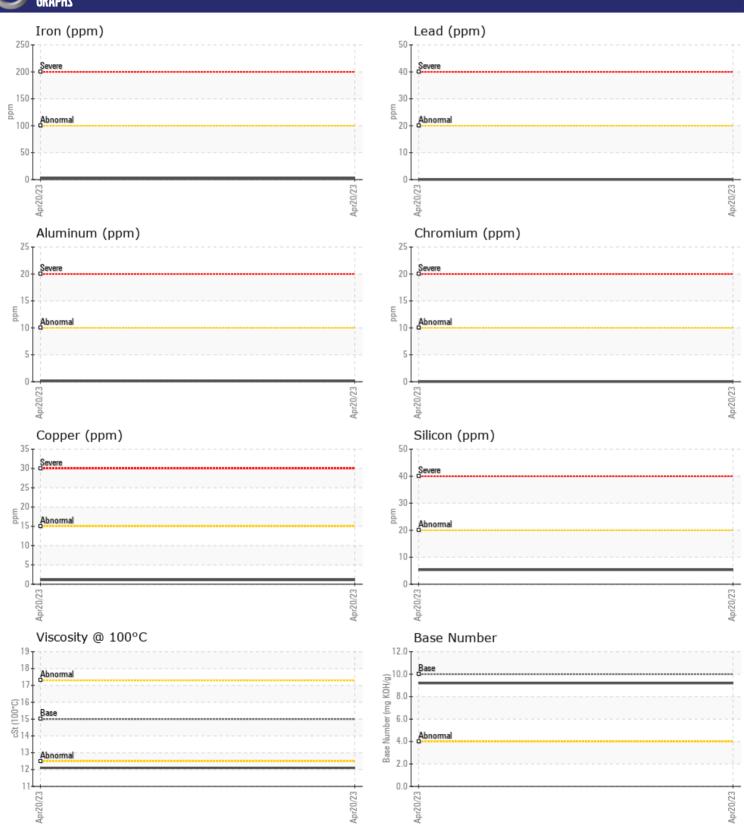

## CONSTRUCTION EQUIPMENT 6490 VOLVO EC350 314244 - DIESEL ENGINE

Sample No: VCP420959

Oil Type: VOLVO ULTRA DIESEL ENGINE OIL 15W40 VDS-3

**Job No:** 6490

| VOLVO            | IFODMATION |               |      |  |
|------------------|------------|---------------|------|--|
|                  | FORMATION  |               |      |  |
| Sample Number    |            | VCP420959     | <br> |  |
| Sample Date      |            | 20 Apr 2023   | <br> |  |
| Machine Hours    |            | 2130          | <br> |  |
| Oil Hours        |            | 0             | <br> |  |
| Oil Changed      |            | Changed       | <br> |  |
| Sample Status    |            | ATTENTION     | <br> |  |
|                  |            |               |      |  |
| OIL CONDI.       | TION       |               |      |  |
|                  |            |               | <br> |  |
| Visc @ 100°C     | cSt        | <b>■12.1</b>  | <br> |  |
| Base Number (BN) |            | ■9.2          | <br> |  |
| Oxidation (PA)   | %          | 67            | <br> |  |
| VOLVO            |            |               |      |  |
| CONTAMIN         | NATION     |               |      |  |
| Soot %           | %          | <b>0.1</b>    | <br> |  |
| Nitration (PA)   | %          | 59            | <br> |  |
| Sulfation (PA)   | %          | 62            | <br> |  |
| Glycol           | %          | NEG           | <br> |  |
| Fuel             | %          | ■0.8          | <br> |  |
| Silicon          | ppm        | <b>5</b>      | <br> |  |
| Sodium           | ppm        | <b>2</b>      | <br> |  |
| Potassium        | ppm        | <b></b>       | <br> |  |
|                  | РРП        |               |      |  |
| VOLVO            |            |               |      |  |
| WEAR ME          | TALS       |               |      |  |
| Iron             | ppm        | <b>3</b>      | <br> |  |
| Copper           | ppm        | <b>1</b>      | <br> |  |
| Lead             | ppm        | ■0            | <br> |  |
| Tin              | ppm        | ■0            | <br> |  |
| Aluminum         | ppm        | <b>-&lt;1</b> | <br> |  |
| Chromium         | ppm        | ■0            | <br> |  |
| Molybdenum       | ppm        | <u> </u>      | <br> |  |
| Nickel           | ppm        | ■0            | <br> |  |
| Titanium         | ppm        | 0             | <br> |  |
| Silver           | ppm        | <b>■</b> 0    | <br> |  |
| Manganese        | ppm        | ■ 0           | <br> |  |
| Vanadium         | ppm        | 0             | <br> |  |
|                  |            |               |      |  |
| ADDITIVE         | ,          |               |      |  |
| ADDITIVE         | <b>5</b>   |               |      |  |
| Calcium          | ppm        | <b>1726</b>   | <br> |  |
| Magnesium        | ppm        | <b>649</b>    | <br> |  |
| <del></del> .    |            |               |      |  |

## Diagnosis

Oil and filter change at the time of sampling has been noted. Resample at the next service interval to monitor. All component wear rates are normal. Fuel content negligible. There is no indication of any contamination in the oil. The oil viscosity is lower than normal. The BN result indicates that there is suitable alkalinity remaining in the oil. Confirm oil type.