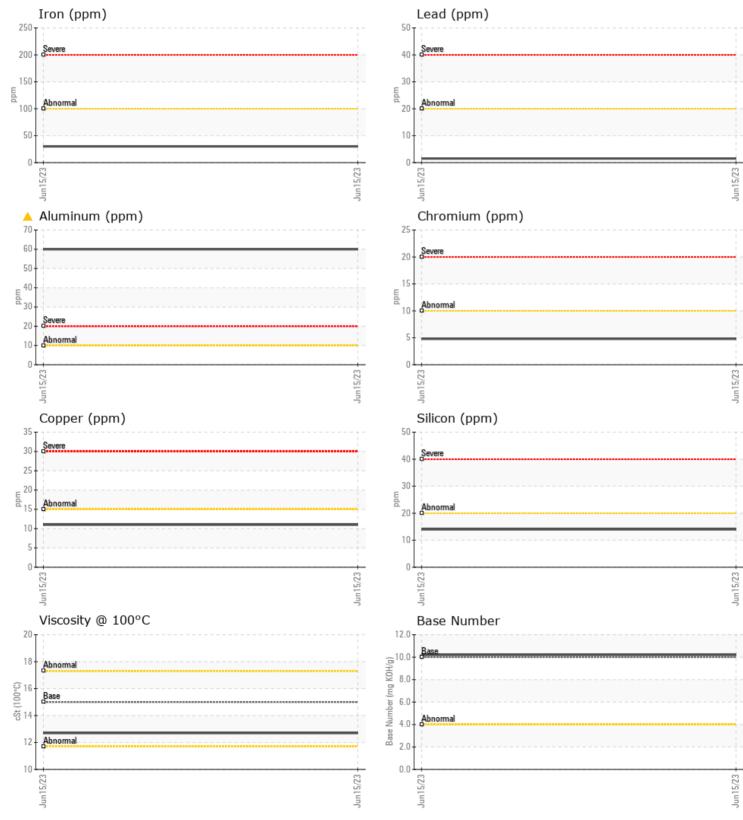

#### Diagnosis

Oil and filter change at the time of sampling has been noted. Resample at the next service interval to monitor.The aluminum level is abnormal. All other metal levels are typical for a new component breaking in. There is no indication of any contamination in the oil. The BN result indicates that there is suitable alkalinity remaining in the oil. Confirm oil type.