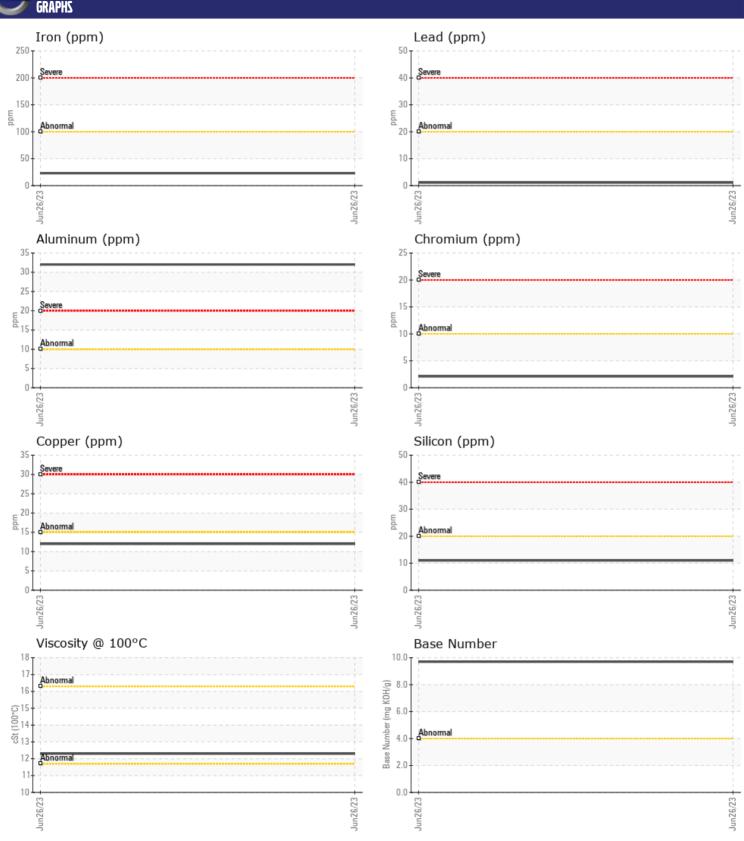

| OIL CONDITION    |          |             |  |  |  |  |  |
|------------------|----------|-------------|--|--|--|--|--|
| Visc @ 100°C     | cSt      | <b>12.3</b> |  |  |  |  |  |
| Base Number (BN) | mg KOH/g | ■9.7        |  |  |  |  |  |
| Oxidation (PA)   | %        | 76          |  |  |  |  |  |

| CONTAMINATION  |     |            |  |  |  |  |
|----------------|-----|------------|--|--|--|--|
| Soot %         | %   | ■ 0.2      |  |  |  |  |
| Nitration (PA) | %   | 58         |  |  |  |  |
| Sulfation (PA) | %   | 61         |  |  |  |  |
| Glycol         | %   | NEG        |  |  |  |  |
| Fuel           | %   | <b>0.2</b> |  |  |  |  |
| Silicon        | ppm | <b>11</b>  |  |  |  |  |
| Sodium         | ppm | <b>6</b>   |  |  |  |  |
| Potassium      | ppm | <b>■</b> 3 |  |  |  |  |

| WEAR       | METALS |               |      |  |
|------------|--------|---------------|------|--|
| Iron       | ppm    | <b>23</b>     | <br> |  |
| Copper     | ppm    | <b>12</b>     | <br> |  |
| Lead       | ppm    | <b>1</b>      | <br> |  |
| Tin        | ppm    | <b>2</b>      | <br> |  |
| Aluminum   | ppm    | ■32           | <br> |  |
| Chromium   | ppm    | <b>2</b>      | <br> |  |
| Molybdenum | ppm    | <b>43</b>     | <br> |  |
| Nickel     | ppm    | ■0            | <br> |  |
| Titanium   | ppm    | 0             | <br> |  |
| Silver     | ppm    | <b>■&lt;1</b> | <br> |  |
| Manganese  | ppm    | <b>2</b>      | <br> |  |
| Vanadium   | ppm    | 0             | <br> |  |
|            |        |               |      |  |