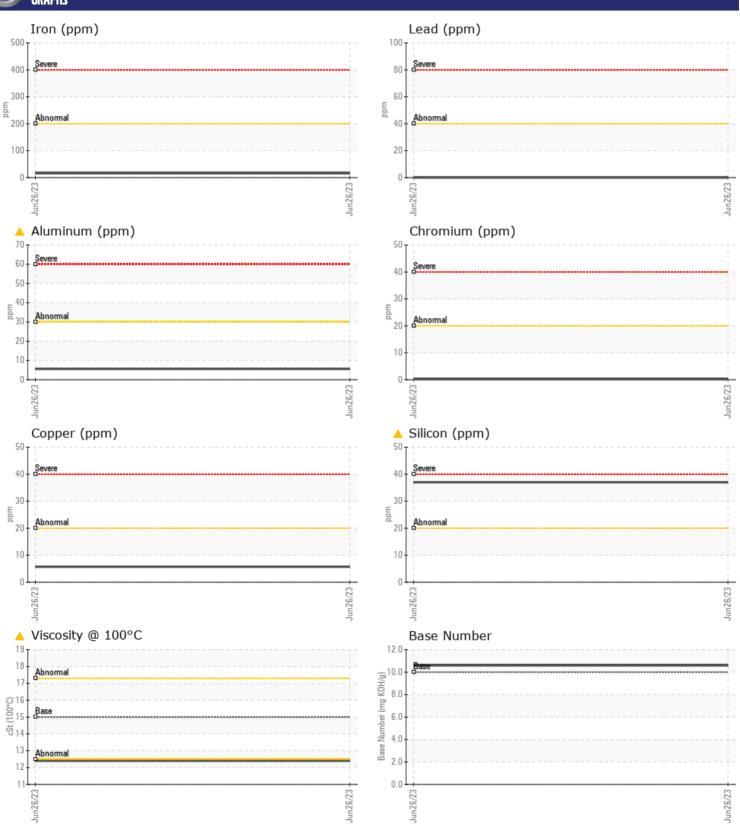

## CONSTRUCTION EQUIPMENT SWA291624 VOLVO A25G 752137 - DIESEL ENGINE

Sample No: VCP425270

Oil Type: VOLVO ULTRA DIESEL ENGINE OIL 15W40 VDS-3

**Job No:** SWA291624

| SAMPLE II        | NFORMATION |               |   |  |  |
|------------------|------------|---------------|---|--|--|
| Sample Number    | -          | VCP425270     |   |  |  |
| Sample Date      |            | 26 Jun 2023   |   |  |  |
| Machine Hours    |            | 2899          |   |  |  |
| Oil Hours        |            | 0             |   |  |  |
| Oil Changed      |            | Changed       |   |  |  |
| Sample Status    |            | ABNORMAL      |   |  |  |
|                  |            | -             |   |  |  |
| OIL CONDITION    |            |               |   |  |  |
|                  | _          |               |   |  |  |
| Visc @ 100°C     | cSt        | <u> </u>      |   |  |  |
| Base Number (BN) | mg KOH/g   | <b>10.6</b>   |   |  |  |
| Oxidation (PA)   | %          | 73            |   |  |  |
| VOLVO            |            |               |   |  |  |
| CONTAMIN         | NATION     |               |   |  |  |
| Soot %           | %          | <b>0.1</b>    | - |  |  |
| Nitration (PA)   | %          | 42            |   |  |  |
| Sulfation (PA)   | %          | 59            |   |  |  |
| Glycol           | %          | NEG           |   |  |  |
| Fuel             | %          | ■0.3          |   |  |  |
| Silicon          | ppm        | ▲ 37          |   |  |  |
| Sodium           | ppm        | <b>■</b> 3    |   |  |  |
| Potassium        | ppm        | 4             |   |  |  |
| T O LUSSICITI    | PPIII      |               |   |  |  |
| VOLVO            |            |               |   |  |  |
| WEAR ME          | IAL2       |               |   |  |  |
| Iron             | ppm        | <b>16</b>     |   |  |  |
| Copper           | ppm        | <b>6</b>      |   |  |  |
| Lead             | ppm        | ■0            |   |  |  |
| Tin              | ppm        | <b>2</b>      |   |  |  |
| Aluminum         | ppm        | <u>^</u> 6    |   |  |  |
| Chromium         | ppm        | <b>■</b> <1   |   |  |  |
| Molybdenum       | ppm        | ■ 39          |   |  |  |
| Nickel           | ppm        | ■0            |   |  |  |
| Titanium         | ppm        | 0             |   |  |  |
| Silver           | ppm        | ■0            |   |  |  |
| Manganese        | ppm        | 3             |   |  |  |
| Vanadium         | ppm        | 0             |   |  |  |
| VOLVO            |            |               |   |  |  |
| ADDITION         |            |               |   |  |  |
| Calcium          | ppm        | <b>1804</b>   |   |  |  |
| Magnesium        | ppm        | <b>452</b>    |   |  |  |
| Zinc             | ppm        | <b>■</b> 1146 |   |  |  |
| Phosphorus       | ppm        | ■944          |   |  |  |
| Barium           | ppm        | ■0            |   |  |  |
| Boron            | ppm        | <b>■62</b>    |   |  |  |
|                  |            | _             |   |  |  |

## Diagnosis

We advise that you check the air filter, air induction system, and any areas where dirt may enter the component. Oil and filter change at the time of sampling has been noted. Resample at the next service interval to monitor.All component wear rates are normal. Fuel content negligible. Elemental levels of silicon (Si) and aluminum (Al) indicate aluminasilicate (coarse dirt) ingress. The oil viscosity is lower than normal. The BN result indicates that there is suitable alkalinity remaining in the oil. Confirm oil type.

## GRAPHS