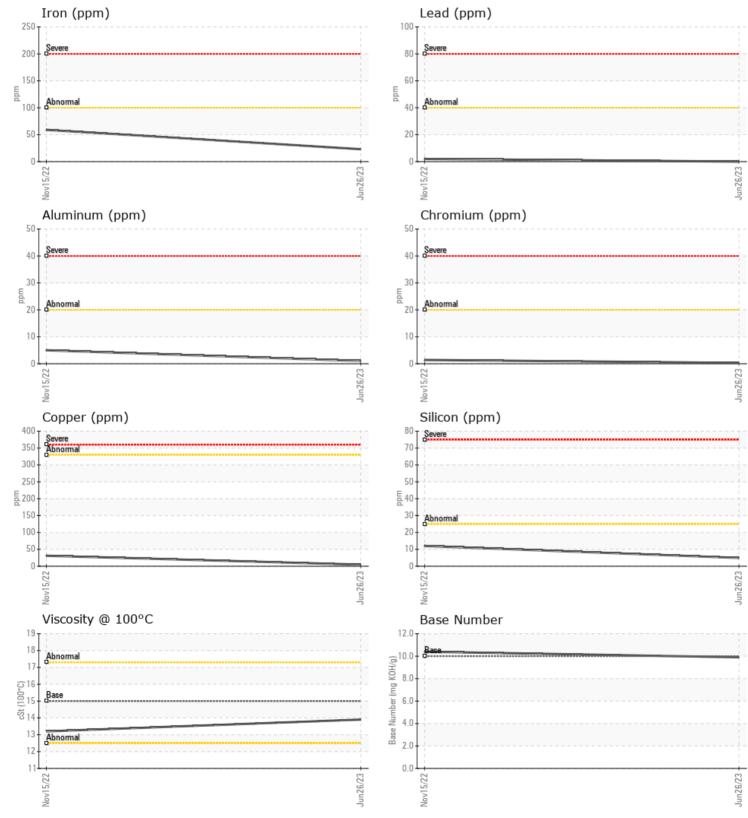

# **CONSTRUCTION EQUIPMENT**

GRAPHS

VOLVO

Report Id: VOLVO0096 [WUSCAR] 05886332 (Generated: 07/02/2023 10:59:44) Rev: 1

Contact/Location: Robert LaPlante - VOLVO0096