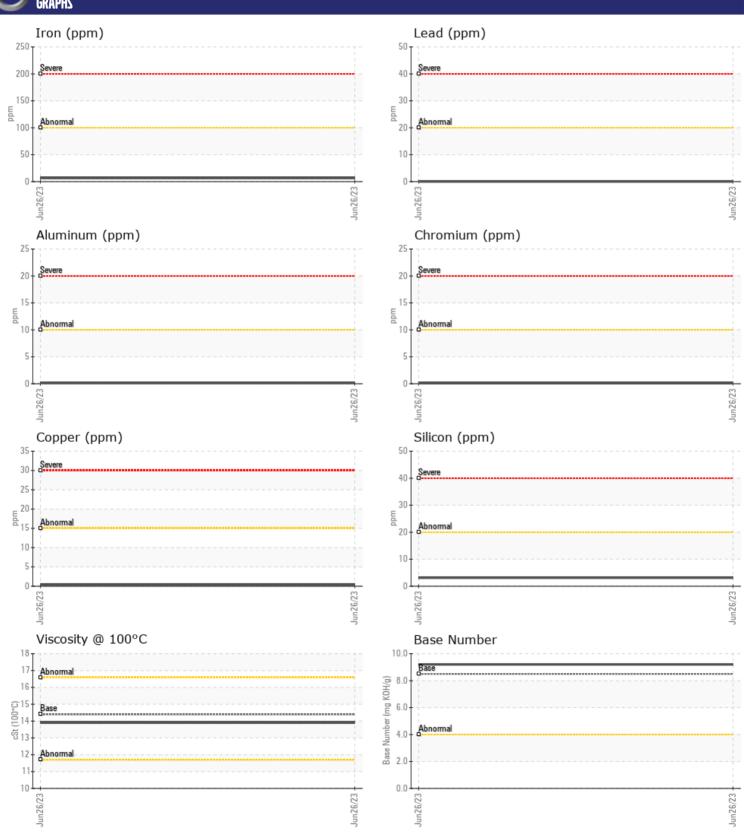

# CONSTRUCTION EQUIPMENT VOLVO L 1 1 0 H 63 1905 - DIESEL ENGINE

Sample No: VCP0007562

Oil Type: DIESEL ENGINE OIL SAE 40

Job No:

| VOLVO            |            |               |          |   |  |
|------------------|------------|---------------|----------|---|--|
| SAMPLE II        | NFORMATION |               |          |   |  |
| Sample Number    | -          | VCP0007562    |          |   |  |
| Sample Date      |            | 26 Jun 2023   |          |   |  |
| Machine Hours    |            | 0             |          |   |  |
| Oil Hours        |            | 0             |          |   |  |
| Oil Changed      |            | N/A           |          |   |  |
| Sample Status    |            | NORMAL        |          |   |  |
|                  |            |               |          |   |  |
| VOLVO            | TION       |               |          |   |  |
| OIL CONDI        |            |               | _        |   |  |
| Visc @ 100°C     | cSt        | <b>13.9</b>   |          |   |  |
| Base Number (BN) |            | ■ 9.2         |          |   |  |
| Oxidation (PA)   | %          | 58            |          |   |  |
| VOLVO            |            |               |          |   |  |
| CONTAMIN         | NATION     |               |          |   |  |
| Soot %           | %          | □0.2          |          |   |  |
| Nitration (PA)   | %          | 59            |          |   |  |
| Sulfation (PA)   | %          | 52            |          |   |  |
| Glycol           | %          | NEG           |          |   |  |
| Fuel             | %          | <1.0          |          |   |  |
| Silicon          | ppm        | <b>■3</b>     |          |   |  |
| Sodium           | ppm        | <b>2</b>      |          |   |  |
| Potassium        | ppm        | <b>2</b>      |          |   |  |
|                  |            |               |          |   |  |
| WEAR ME          | TALC       |               |          |   |  |
| _                |            |               | <u>.</u> | _ |  |
| Iron             | ppm        | <b>6</b>      |          |   |  |
| Copper           | ppm        | <b>■</b> <1   |          |   |  |
| Lead             | ppm        | <b>0</b>      |          |   |  |
| Tin              | ppm        | <b>0</b>      |          |   |  |
| Aluminum         | ppm        | <b>=</b> <1   |          |   |  |
| Chromium         | ppm        | <b>■&lt;1</b> |          |   |  |
| Molybdenum       | ppm        | <b>■</b> 64   |          |   |  |
| Nickel           | ppm        | <b>0</b>      |          |   |  |
| Titanium         | ppm        | <b>0</b>      |          |   |  |
| Silver           | ppm        | <b>0</b>      |          |   |  |
| Manganese        | ppm        | 0             |          |   |  |
| Vanadium         | ppm        | 0             |          |   |  |
| VOLVO            |            |               |          |   |  |
| ADDITIVE:        | 7          |               |          |   |  |
| Calcium          | ppm        | <b>1222</b>   |          |   |  |
| Magnesium        | ppm        | ■ 970         |          |   |  |
| Zinc             | ppm        | <b>1329</b>   |          |   |  |
| Phosphorus       | ppm        | <b>1070</b>   |          |   |  |
| Barium           | ppm        | <b>■</b> 0    |          |   |  |
| Boron            | ppm        | <b>14</b>     |          |   |  |
|                  |            |               |          |   |  |

### Diagnosis

Resample at the next service interval to monitor. The fluid was not specified, however, a fluid match indicates that this fluid is (GENERIC) DIESEL ENGINE OIL SAE 40. Please confirm.

All component wear rates are normal. There is no indication of any contamination in the oil. The BN result indicates that there is suitable alkalinity remaining in the oil. The condition of the oil is suitable for further service.