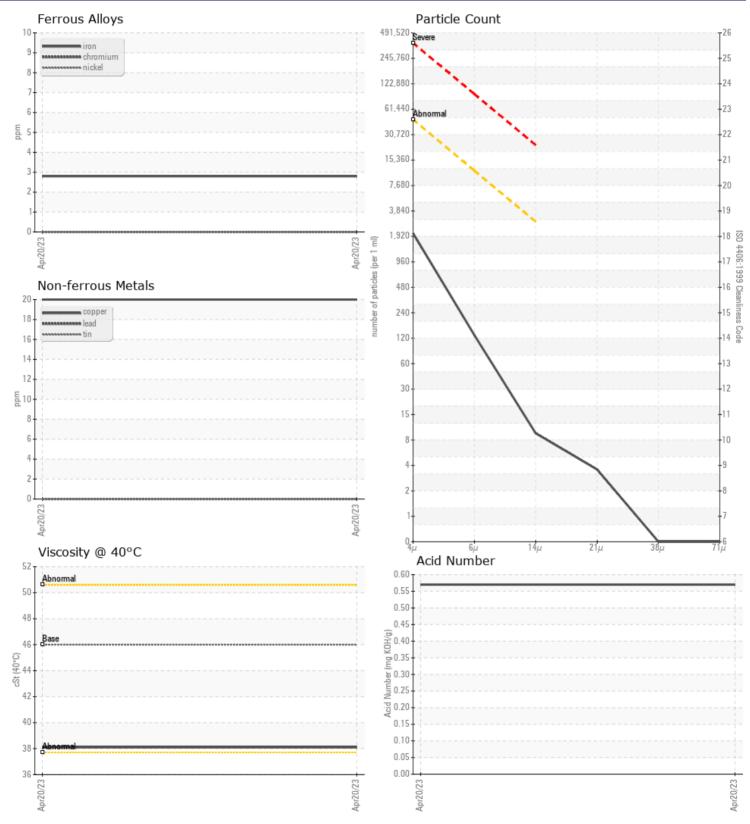

#### SAMPLE INFORMATION VCP421144 Sample Number Sample Date 20 Apr 2023 Machine Hours 2130 Oil Hours 0 Oil Changed Changed NORMAL Sample Status **OIL CONDITION** Visc @ 40°C cSt 38.1 Acid Number (AN) mg KOH/g 0.57

| CONTA           | MINATION |             |      |  |
|-----------------|----------|-------------|------|--|
| Particles >4µm  |          | <b>1833</b> | <br> |  |
| Particles >6µm  |          | <b>115</b>  | <br> |  |
| Particles >14µm | ı        | 8           | <br> |  |
| ISO 4406:1999 ( | (c)      | 18/14/10    | <br> |  |
| Silicon         | ppm      | 2           | <br> |  |
| Sodium          | ppm      | <b>1</b>    | <br> |  |
| Potassium       | ppm      | <b></b> <1  | <br> |  |

## WEAR METALS

|            | 'IL I ALD |     |      |  |
|------------|-----------|-----|------|--|
| Iron       | ppm       | 3   | <br> |  |
| Copper     | ppm       | 20  | <br> |  |
| Lead       | ppm       | 0   | <br> |  |
| Tin        | ppm       | 0   | <br> |  |
| Aluminum   | ppm       | ■<1 | <br> |  |
| Chromium   | ppm       | 0   | <br> |  |
| Molybdenum | ppm       | 5   | <br> |  |
| Nickel     | ppm       | 0   | <br> |  |
| Titanium   | ppm       | 0   | <br> |  |
| Silver     | ppm       | 0   | <br> |  |
| Manganese  | ppm       | 0   | <br> |  |
| Vanadium   | ppm       | 0   | <br> |  |
|            |           |     |      |  |

### 

|            | VC2 |          |      |  |
|------------|-----|----------|------|--|
| Calcium    | ppm | 561      | <br> |  |
| Magnesium  | ppm | 25       | <br> |  |
| Zinc       | ppm | 574      | <br> |  |
| Phosphorus | ppm | ■471     | <br> |  |
| Barium     | ppm | 0        | <br> |  |
| Boron      | ppm | <b>4</b> | <br> |  |

#### Diagnosis

Resample at the next service interval to monitor.All component wear rates are normal. The system cleanliness is acceptable for your target ISO 4406 cleanliness code. The system and fluid cleanliness is acceptable. The AN level is acceptable for this fluid. The condition of the oil is suitable for further service.

# GRAPHS

VOLVO

Report Id: ASCMAC [WUSCAR] 05886545 (Generated: 07/02/2023 11:11:36) Rev: 1

Contact/Location: ` - HALIE BAKER - ASCMAC