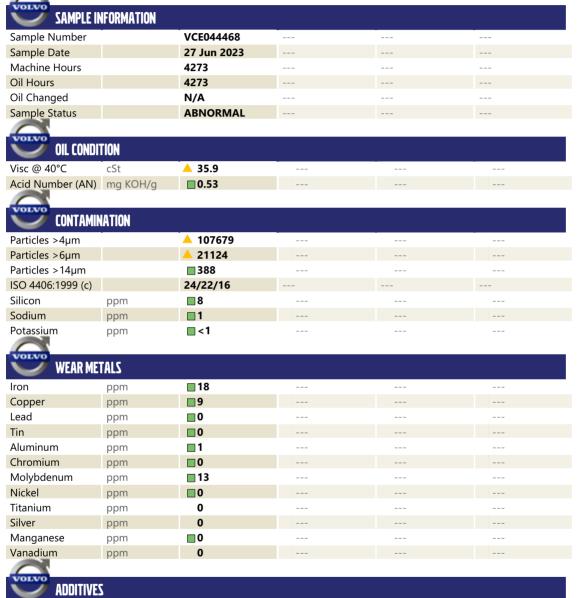

### Diagnosis

No corrective action is recommended at this time. Resample at the next service interval to monitor.All component wear rates are normal. There is a high amount of silt (particulates < 14 microns in size) present in the oil. The oil viscosity is lower than normal. Confirm oil type. The AN level is acceptable for this fluid.