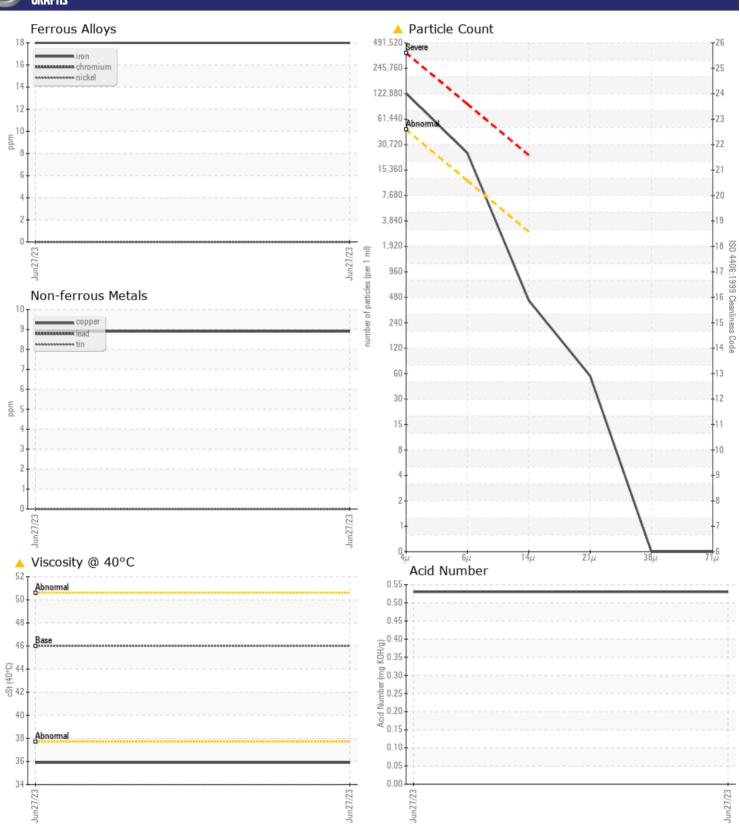

#### GRAPHS

### Diagnosis

No corrective action is recommended at this time. Resample at the next service interval to monitor.All component wear rates are normal. There is a high amount of silt (particulates < 14 microns in size) present in the oil. The oil viscosity is lower than normal. Confirm oil type. The AN level is acceptable for this fluid.